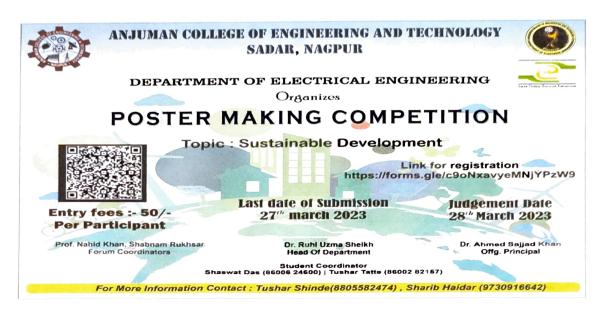

of. Nahid khan Dr. Ruhi Uzma Sheikh

Nahid Khan, Prof. Shabnam Rukhsar **Event coordinators** 

Forum Incharge

Dr. Ruhi Uzma Sheikh HOD Elect Engg Dept

Pr. Ruhi Uzma Sheikh

Head of the Dept. Electrical(Electronics & Power)Engineering Injuman College of Engineering & Technology Sadar, Nagpur.

**Principal** 

Dr. SYED MOHAMMAD ALI Principal Anjuman College of Engineering & Technology, Sadar, Nagpur.

#### (1) EVENT PHOTOS:









Prof. Nahid Khan, Prof. Shabnam Rukhsar **Event coordinators** 

Dr. Ruhi Uzma Sheikh HOD Elect Engg Dept Dr. Ruhi Uzma Sneikh

Head of the Dept.

Electrical(Electronics & Power)Engineering Antuman College of Engineering Anjuman College of Engineering & Technology & Feetinology, Sadar, Nagpur. Sadar, Nagpur.

#### (2) EVENT FLYERS

#### **EVENT DETAILS**







Prof. Nahid Khan, Prof. Shabnam Rukhsar

**Event coordinators** 

Dr. Ruhi Uzma Sheikh **HOD Elect Engg Dept** Dr. Ruhi Uzma S

Head of the Dept. Electrical(Electronics & Power)Engineering Anjuman College of Engineering & Technology Sadar, Nagpur.

Dr. S. M. **Principal** 

Dr. SYED MOHAMMAD ALI

**Principal** Anjuman College of Engineering & Technology, Sadar, Nagpur,



# ANJUMAN COLLEGE OF ENGINEERING & TECHNOLOGY MANGALWARI BAZAAR ROAD, SADAR, NAGPUR - 440001.

#### DEPARTMENT OF CIVIL ENGINEERING

## **ACADEMIC YEAR 2022-23**

| Name of Event: Students' Forum Installation      | <b>Date of Event</b> : 01/03/2023 |
|--------------------------------------------------|-----------------------------------|
| Name of Organizers: Civil Engineering Department | <b>Duration of Event</b> :1 d