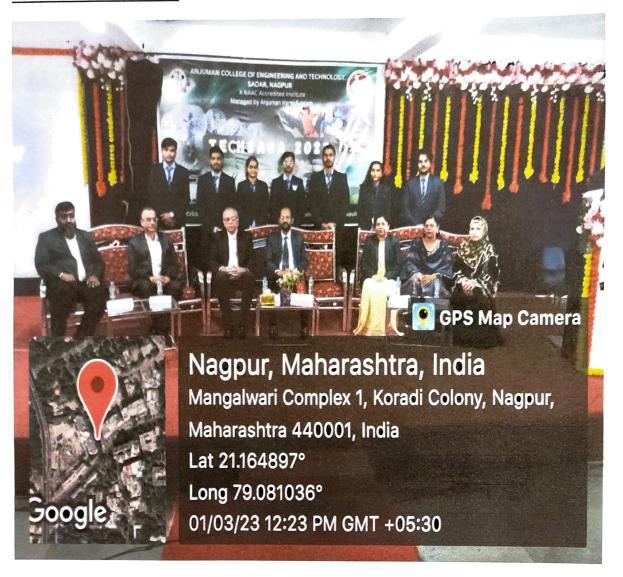

### REPORT

The of Department of S & H, ACET organised the installation of first year student forum on 10/02/2023 by Dr. Vinod Asudani – Chief Guest of function.

The forum was installed and badges were distributed to the office bearers. On the eve of Forum installation, a motivational lecture of Mr. Vinod Asudani was kept.

Mr. Vinod Asudani, in his lecture asked the students to be motivated all the time and set goals for the future in advance by targeting MPSE/UPSE examinations.

Mr. Vinod Asudani shared important tips in helping students to select jobs through MPSE selection.

Around 200 students benefitted from the seminar.

FYSF in-charge, Dr. Abdul Sajid Kazi conducted the program.

The function was successfully conducted under the guidance of Dr.S.M.Ali , Principal ACET , & Dr. Tasneem Khan , Head S & H Department .

The program was concluded by recitation of National Anthem.

DOLTES SOLETENK KHHKKHAN

H.O.D. Science & Humanities

Student Activity Incharge

ACET 016 ACE

Dr. SYED MOHAMMAD ALI

Principal

Anjuman College of Engineering & Technology, Sadar, Nagpur.