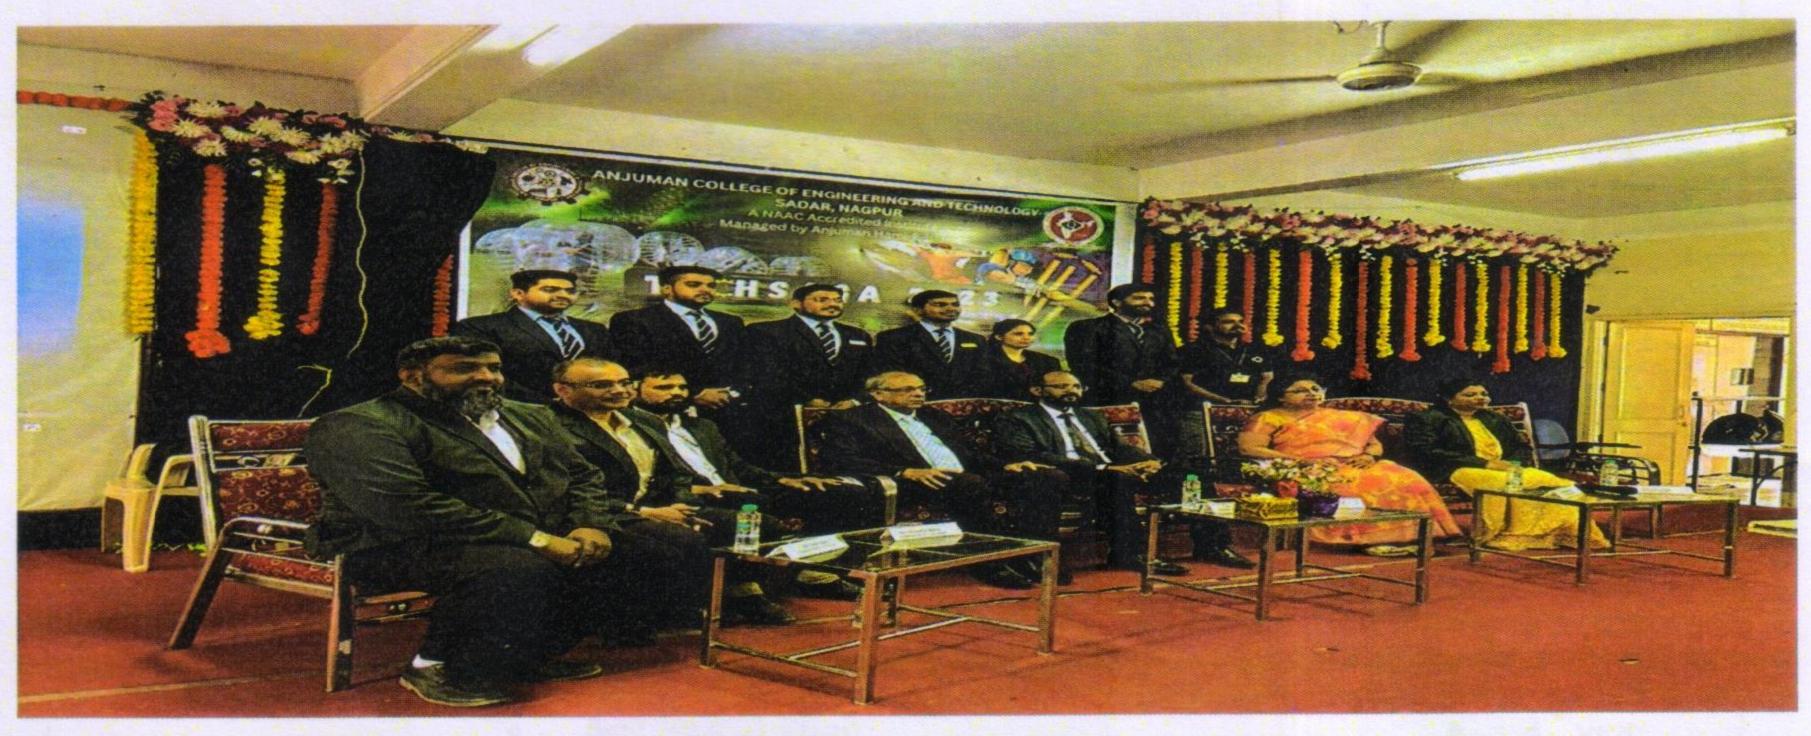

# FIRST YEAR STUDENT FORUM (FYSF) INSTALLATION

### REPORT

The of Department of S & H, ACET organised the installation of first year student forum on 10/02/2023 by Dr. Vinod Asudani – Chief Guest of function.

The forum was installed and badges were distributed to the office bearers. On the eve of Forum installation, a motivational lecture of Mr. Vinod Asudani was kept.

Mr. Vinod Asudani, in his lecture asked the students to be motivated all the time and set goals for the future in advance by targeting MPSE/UPSE examinations.

Mr. Vinod Asudani shared important tips in helping students to select jobs through MPSE selection.

Around 200 students benefitted from the seminar.

FYSF in-charge, Dr. Abdul Sajid Kazi conducted the program.

The function was successfully conducted under the guidance of Dr.S.M.Ali , Principal ACET , & Dr. Tasneem Khan , Head S & H Department .