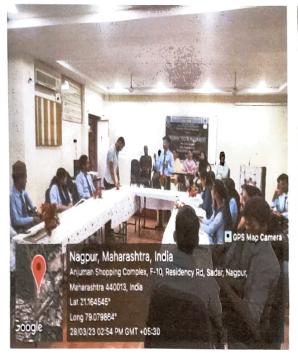

### REPORT

The of Department of S & H, ACET organised the installation of first year student forum on 10/02/2023 by Dr. Vinod Asudani – Chief Guest of function.

The forum was installed and badges were distributed to the office bearers. On the eve of Forum installation, a motivational lecture of Mr. Vinod Asudani was kept.

Mr. Vinod Asudani, in his lecture asked the students to be motivated all the time and set goals for the future in advance by targeting MPSE/UPSE examinations.

Mr. Vinod Asudani shared important tips in helping students to select jobs through MPSE selection.

Around 200 students benefitted from the seminar.

FYSF in-charge, Dr. Abdul Sajid Kazi conducted the program.

The function was successfully conducted under the guidance of Dr.S.M.Ali , Principal ACET , & Dr. Tasneem Khan , Head S & H Department .