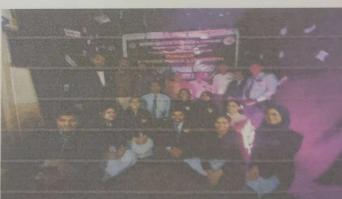

# FIRST YEAR STUDENT FORUM (FYSF) INSTALLATION

### REPORT

The of Department of S & H, ACET organised the installation of first year student forum on 10/02/2023 by Dr. Vinod Asudani – Chief Guest of function.

The forum was installed and badges were distributed to the office bearers. On the eve of Forum installation, a motivational lecture of Mr. Vinod Asudani was kept.