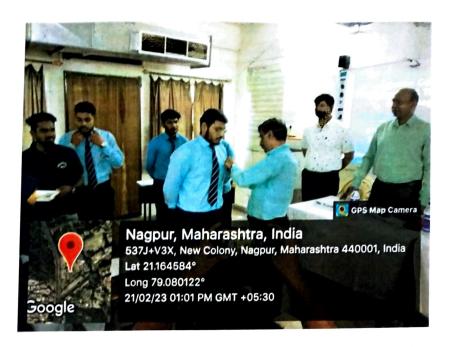

# FIRST YEAR STUDENT FORUM (FYSF) INSTALLATION

## ACADEMIC YEAR 2022-23

| Name of Event: FIRST YEAR STUDENT FORUM INSTALLATION | <b>Date of Event</b> : 10/02/2023          |
|------------------------------------------------------|--------------------------------------------|
| Name of Organizers: S & H Department                 | <b>Duration of Event</b> : 1 hr (4.00 p.m) |
| Name of Coordinators: Dr. Ab. Sajid Kazi             | Nature of Event: Offline                   |

### REPORT

The of Department of S & H, ACET organised the installation of first year student forum on 10/02/2023 by Dr. Vinod Asudani – Chief Guest of function.

The forum was installed and badges were distributed to the office bearers. On the eve of Forum installation, a motivational lecture of Mr. Vinod Asudani was kept.