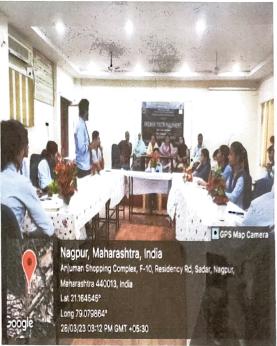

### REPORT

The of Department of S & H, ACET organised the installation of first year student forum on 10/02/2023 by Dr. Vinod Asudani – Chief Guest of function.

The forum was installed and badges were distributed to the office bearers. On the eve of Forum installation, a motivational lecture of Mr. Vinod Asudani was kept.

Mr. Vinod Asudani, in his lecture asked the students to be motivated all the time and set goals for the future in advance by targeting MPSE/UPSE examinations.

Mr. Vinod Asudani shared important tips in helping students to select jobs through MPSE selection.

Around 200 students benefitted from the seminar.

FYSF in-charge, Dr. Abdul Sajid Kazi conducted the program.

The function was successfully conducted under the guidance of Dr.S.M.Ali , Principal ACET , & Dr. Tasneem Khan , Head S & H Department .