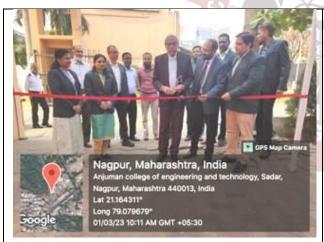

tudents in the academic year 2022-23. **Dr. I. A. Jivaji**, Ex Principal, Babasaheb Ambedkar College of Science, Nagpur, was the Chief Guest and **Mrs. Madhulika Hiwase**, HOD, Civil Engg. Deptt., Anjuman Polytechnic, Sadar, Nagpur was the Guest of Honour of the event. **Dr. A. S. Khan**, Off. Principal, ACET and **Dr. Rashmi G. Bade** HOD, Civil Engg. Deptt., ACET, Deans, HODs and other faculty members were present during the formal students' forum inauguration ceremony- Buniyaad. **Mr. Tauqeer Raza Ansari**, final year student was elected as a President for ACES students for the academic session. The Chief Guest of the event Dr. I. A. Jivaji motivated the students in his speech and **Prof. Shahid Arshad**, students forum incharge proposed the vote of thanks.

#### Glimpses of the Event





Prof. Mohd. Shahid Arshad Students' Forum Incharge

Dr. Rashmi Bade HOD, Civil Engg. Deptt., ACET

Dr. S. M. Ali Principal, ACET Dr. SYED MOHAMMAD

Principal
Anjuman College of Engineering
& Technology, Sadar, Nagput



# ANJUMAN COLLEGE OF ENGINEERING & TECHNOLOGY MANGALWARI BAZAAR ROAD, SADAR, NAGPUR - 440001.

# DEPARTMENT OF CIVIL ENGINEERING

**EVENT BANNER** 



# **ANJUMAN**

COLLEGE OF ENGINEERING & TECHNOLOGY, SADAR NAGPUR

(Managed By: Anjuman Hami-E-Islam)



DEPARTMENT OF CIVIL ENGINEERING
INSTALATION OF STUDENTS FORUM
2K23

BUNIYAAD

علية

7.0 on an era Under Association Of Civil Engineering Students (ACES)

Offg. Principal
Dr. Ahmad Sajjad Khan

H.O.D **Dr. Rashmi Bade**  Student Forum Incharge Prof. Shahid Arshad

President Tauqeer Ansari

Organizing Secretary Faisal Pas