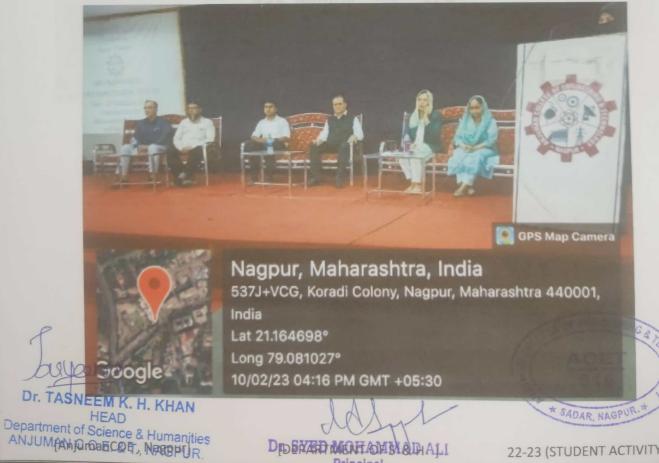

### REPORT

The of Department of S & H, ACET organised the installation of first year student forum on 10/02/2023 by Dr. Vinod Asudani – Chief Guest of function.

The forum was installed and badges were distributed to the office bearers. On the eve of Forum installation, a motivational lecture of Mr. Vinod Asudani was kept.

Mr. Vinod Asudani, in his lecture asked the students to be motivated all the time and set goals for the future in advance by targeting MPSE/UPSE examinations.

Mr. Vinod Asudani shared important tips in helping students to select jobs through MPSE selection.