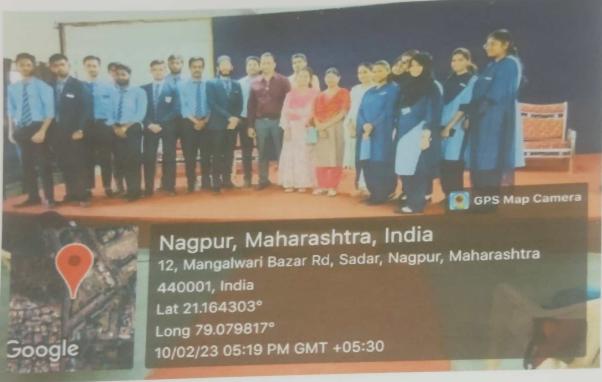

Around 200 students benefitted from the seminar.

FYSF in-charge, Dr. Abdul Sajid Kazi conducted the program.

The function was successfully conducted under the guidance of Dr.S.M.Ali , Principal ACET , & Dr. Tasneem Khan , Head S & H Department .