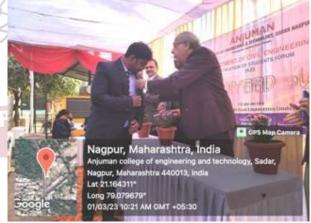

### REPORT

The of Department of S & H, ACET organised the installation of first year student forum on 10/02/2023 by Dr. Vinod Asudani – Chief Guest of function.

The forum was installed and badges were distributed to the office bearers. On the eve of Forum installation, a motivational lecture of Mr. Vinod Asudani was kept.

Mr. Vinod Asudani, in his lecture asked the students to be motivated all the time and set goals for the future in advance by targeting MPSE/UPSE examinations.

Mr. Vinod Asudani shared important tips in helping students to select jobs through MPSE selection.

Around 200 students benefitted from the seminar.

FYSF in-charge, Dr. Abdul Sajid Kazi conducted the program.

The function was successfully conducted under the guidance of Dr.S.M.Ali , Principal ACET , & Dr. Tasneem Khan , Head S & H Department .