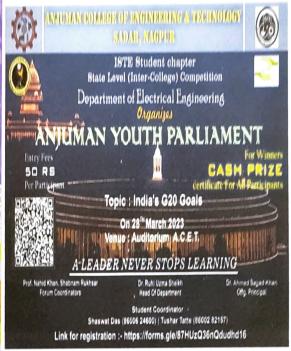

Prof. Nahid khan Dr. Ruhi Uzma Sheikh

Nahid Khan, Prof. Shabnam Rukhsar **Event coordinators** 

Forum Incharge

Dr. Ruhi Uzma Sheikh HOD Elect Engg Dept

Pr. Ruhi Uzma Sheikh

Head of the Dept. Electrical(Electronics & Power)Engineering Injuman College of Engineering & Technology Sadar, Nagpur.

**Principal** 

Dr. SYED MOHAMMAD ALI Principal Anjuman College of Engineering & Technology, Sadar, Nagpur.

#### (1) EVENT PHOTOS:









Prof. Nahid Khan, Prof. Shabnam Rukhsar **Event coordinators** 

Dr. Ruhi Uzma Sheikh HOD Elect Engg Dept Dr. Ruhi Uzma Sneikh

Head of the Dept.

Electrical(Electronics & Power)Engineering Antuman College of Engineering Anjuman College of Engineering & Technology & Feetinology, Sadar, Nagpur. Sadar, Nagpur.

#### (2) EVENT FLYERS

#### **EVENT DETAILS**







Prof. Nahid Khan, Prof. Shabnam Rukhsar

**Event coordinators** 

Dr. Ruhi Uzma Sheikh **HOD Elect Engg Dept** Dr. Ruhi Uzma S

Head of the Dept. Electrical(Electronics & Power)Engineering Anjuman College of Engineering & Technology Sadar, Nagpur.

Dr. S. M. **Principal** 

Dr. SYED MOHAMMAD ALI

**Principal** Anjuman College of Engineering & Technology, Sadar, Nagpur,



# ANJUMAN COLLEGE OF ENGINEERING & TECHNOLOGY MANGALWARI BAZAAR ROAD, SADAR, NAGPUR - 440001.

#### DEPARTMENT OF CIVIL ENGINEERING

## **ACADEMIC YEAR 2022-23**

| Name of Event: Students' Forum Installation      | <b>Date of Event</b> : 01/03/2023 |
|--------------------------------------------------|-----------------------------------|
| Name of Organizers: Civil Engineering Department | <b>Duration of Event</b> :1