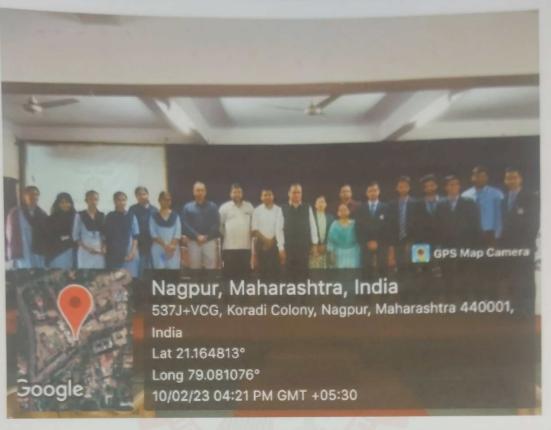

### REPORT

The of Department of S & H, ACET organised the installation of first year student forum on 10/02/2023 by Dr. Vinod Asudani – Chief Guest of function.

The forum was installed and badges were distributed to the office bearers. On the eve of Forum installation, a motivational lecture of Mr. Vinod Asudani was kept.

Around 200 students benefitted from the seminar.

FYSF in-charge, Dr. Abdul Sajid Kazi conducted the program.

The function was successfully conducted under the guidance of Dr.S.M.Ali , Principal ACET , & Dr. Tasneem Khan , Head S & H Department .