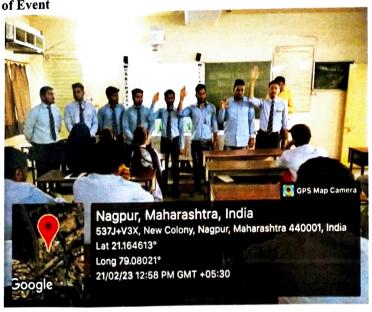

### REPORT

The of Department of S & H, ACET organised the installation of first year student forum on 10/02/2023 by Dr. Vinod Asudani – Chief Guest of function.

The forum was installed and badges were distributed to the office bearers. On the eve of Forum installation, a motivational lecture of Mr. Vinod Asudani was kept.

Around 200 students benefitted from the seminar.

FYSF in-charge, Dr. Abdul Sajid Kazi conducted the program.

The function was successfully conducted under the guidance of Dr.S.M.Ali , Principal ACET , & Dr. Tasneem Khan , Head S & H Department .