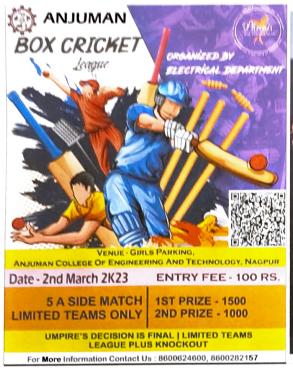

) Prof. Nahid khan Dr. Ruhi Uzma Sheikh

Nahid Khan, Prof. Shabnam Rukhsar **Event coordinators** 

Forum Incharge

Dr. Ruhi Uzma Sheikh HOD Elect Engg Dept

Pr. Ruhi Uzma Sheikh

Head of the Dept. Electrical(Electronics & Power)Engineering Injuman College of Engineering & Technology Sadar, Nagpur.

**Principal** 

Dr. SYED MOHAMMAD ALI Principal Anjuman College of Engineering & Technology, Sadar, Nagpur.

#### (1) EVENT PHOTOS:









Prof. Nahid Khan, Prof. Shabnam Rukhsar **Event coordinators** 

Dr. Ruhi Uzma Sheikh HOD Elect Engg Dept Dr. Ruhi Uzma Sneikh

Head of the Dept.

Electrical(Electronics & Power)Engineering Antuman College of Engineering Anjuman College of Engineering & Technology & Feetinology, Sadar, Nagpur. Sadar, Nagpur.

#### (2) EVENT FLYERS

#### **EVENT DETAILS**







Prof. Nahid Khan, Prof. Shabnam Rukhsar

**Event coordinators** 

Dr. Ruhi Uzma Sheikh **HOD Elect Engg Dept** Dr. Ruhi Uzma S

Head of the Dept. Electrical(Electronics & Power)Engineering Anjuman College of Engineering & Technology Sadar, Nagpur.

Dr. S. M. **Principal** 

Dr. SYED MOHAMMAD ALI

**Principal** Anjuman College of Engineering & Technology, Sadar, Nagpur,



# ANJUMAN COLLEGE OF ENGINEERING & TECHNOLOGY MANGALWARI BAZAAR ROAD, SADAR, NAGPUR - 440001.

#### DEPARTMENT OF CIVIL ENGINEERING

## **ACADEMIC YEAR 2022-23**

| Name of Event: Students' Forum Installation      | <b>Date of Event</b> : 01/03/2023 |
|--------------------------------------------------|-----------------------------------|
| Name of Organizers: Civil Engineering Department | <b>Duration of Event</b>