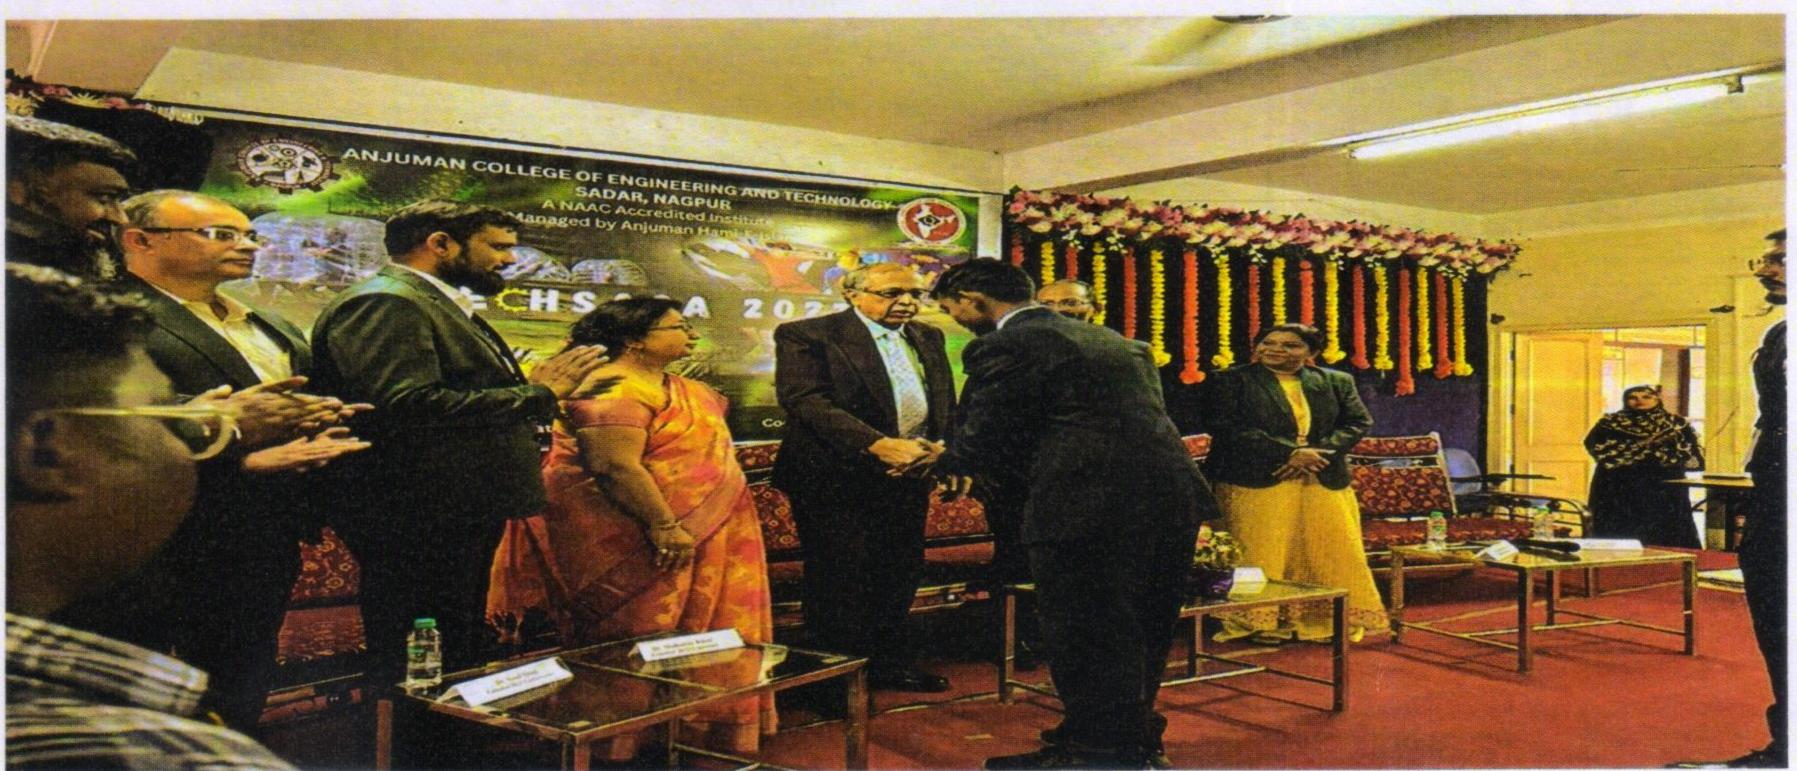

### REPORT

The of Department of S & H, ACET organised the installation of first year student forum on 10/02/2023 by Dr. Vinod Asudani – Chief Guest of function.

The forum was installed and badges were distributed to the office bearers. On the eve of Forum installation, a motivational lecture of Mr. Vinod Asudani was kept.

Mr. Vinod Asudani, in his lecture asked the students to be motivated all the time and set goals for the future in advance by targeting MPSE/UPSE examinations.

Mr. Vinod Asudani shared important tips in helping students to select jobs through MPSE selection.

Around 200 students benefitted from the seminar.

FYSF in-charge, Dr. Abdul Sajid Kazi conducted the program.

The function was successfully conducted under the guidance of Dr.S.M.Ali , Principal ACET , & Dr. Tasneem Khan , Head S & H Department .