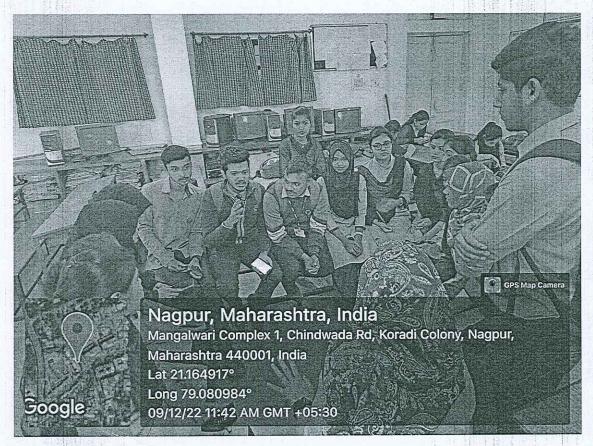

### REPORT

The of Department of S & H, ACET organised the installation of first year student forum on 10/02/2023 by Dr. Vinod Asudani – Chief Guest of function.

The forum was installed and badges were distributed to the office bearers. On the eve of Forum installation, a motivational lecture of Mr. Vinod Asudani was kept.

Around 200 students benefitted from the seminar.

FYSF in-charge, Dr. Abdul Sajid Kazi conducted the program.

The function was successfully conducted under the guidance of Dr.S.M.Ali , Principal ACET , & Dr. Tasneem Khan , Head S & H Department .