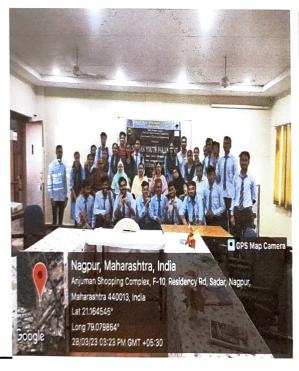

### REPORT

The of Department of S & H, ACET organised the installation of first year student forum on 10/02/2023 by Dr. Vinod Asudani – Chief Guest of function.

The forum was installed and badges were distributed to the office bearers. On the eve of Forum installation, a motivational lecture of Mr. Vinod Asudani was kept.

Around 200 students benefitted from the seminar.

FYSF in-charge, Dr. Abdul Sajid Kazi conducted the program.

The function was successfully conducted under the guidance of Dr.S.M.Ali , Principal ACET , & Dr. Tasneem Khan , Head S & H Department .