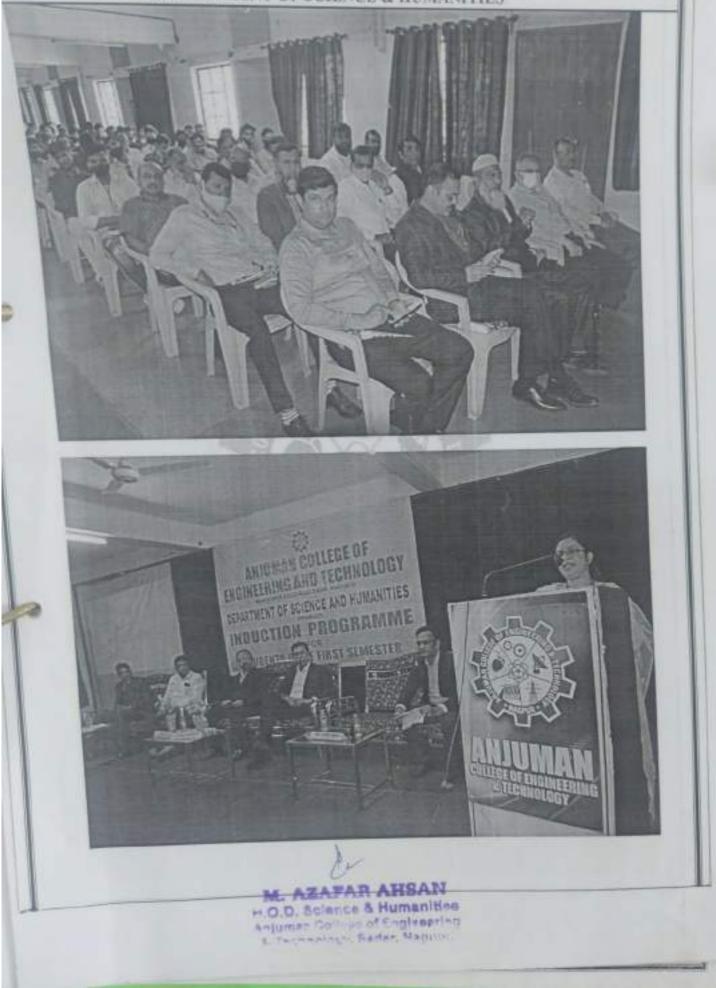

On 22= Feburary 2022 offline concluding ceremony was organised in Auditorium along with Installation of First Year Student Forum .

The concluding ceremony began with the Qirat by Bushra Sameen (a student of Sem I) . followed by floral welcome of Dr. S. M. Ali Principal , Dr. Sanjay Raghatate Guest Speaker , all the HODs, Deans, Heads of vanous cell heads and senior faculty of ACET. Dr. S.M.Ali in his remarks asked the students to work hard for academics and develop personality. Prof. Azafar Ahsan , HOD S & H , motivated the student to excel in all the activities they participate. Dr. Sanjay Raghatate in his motivation guest Lecture asked the student to inculcate basics manners along with paying heed to the communication skills , soft skills and personality development so as to excel in life in all the front. Badges to all the office bearers of FYSF along with the class representative was distributed by Dr. S. M. Ali and Dr. Sanjay Raghatate.

ACET was introduced to all the students by Dr. Tasneem Khan, Prof. Zamir Khan proposed vote of thanks. The program was conducted by Prof. Sajid Kazi & Dr. Tasneem Khan, Dr. Tanvir, Dr. Shahbaz Khan, Dr. Newaz Khan, Prof. Md. Junaid, Prof Asia, Prof Samina Anjum, Dr. Nitu Gupta, Prof. Shama Khan, and all thinon teaching faculty worked hard for successful conduction of the program.

Around 225 students attended the program.

At the end of the program refreshment was given to all the students.

Dr. Tasneem K.H.Khan Convenor

Prof Azafar Ahsan HOD

M. AZAFAR AHSAN H.O.D. Science & Humanities Anjuman College of Englagering & Technology, Sadar, Nacpur.