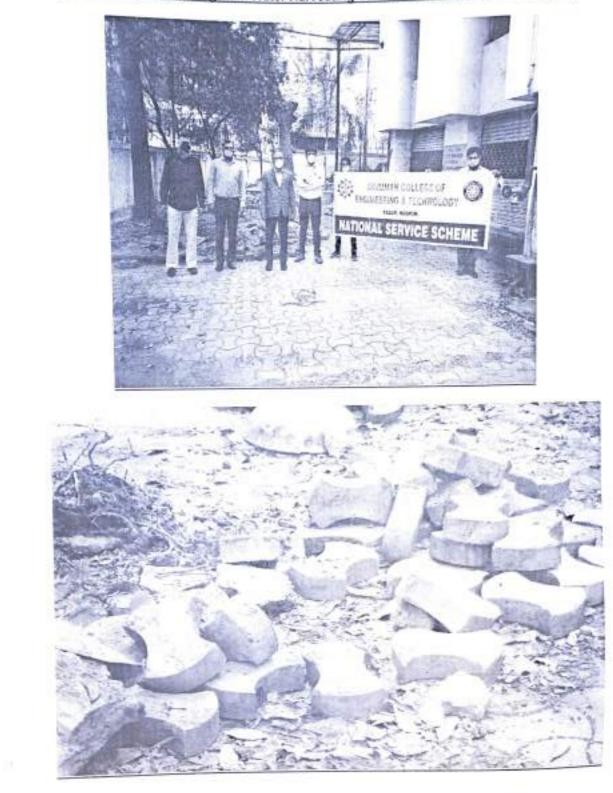

To make aware and educate Youth Leaders and NSS Volunteers ,families and Village communities on issue and need of water conservation and rain water harvesting. To empower youth to assume lead role for educating people to practice Rainwater "Harvesting" and popularize tagine "Catch the Rain, Where it falls, when it falls"

Sir you are requested to give permission for ACET NSS virtually organize "CATCH THE RAIN" Webinar on ZOOM MEET, and please provide faculty for Technical support to organize on ZOOM Meet .

The Staff and Student of Anjuman college of Engineering &Technology ,participated in the noble cause.

Dr. Zakir S. Khan, ACET-NSS Program officer along with the all NSS Volunteers organizing committee worked under the

supervision of Dr. S. M. Ali Sir for the success of "CATCH THE RAIN" event.

Frolgador & Maad ETC Departy Aniumau Color al Degiter 4 (additional) and the Reeping

Below we are submitting Rain Water Harvesting Structures details with Photographs

Mangalwari Bazar Road, Sadar, Nagpur-440001.