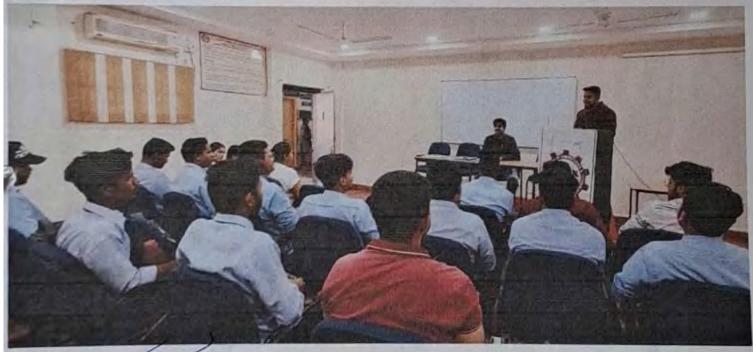

# ACADEMIC YEAR 2020 - 21

| Name of Event:International Yoga Day | Date of Event:21/06/20                 |
|--------------------------------------|----------------------------------------|
| Name of Organizers: NSS, ACET        | Duration of Event;: 1 Hrs              |
| Name of Coordinators: Dr. Zakir Khan | Place of Event: Auditorium hall , ACET |

## "INTERNATIONAL YOGA DAY CELEBRATED AT ACET by WEBINAR "

International Yoga Day was celebrated at ACET at 11:00 AM on 21/06/2020 through YOGA WEBINAR conducted by Dr. Zakir S. Khan, Yoga Guru & Program officer, National Service Scheme -ACET along with Dr. Tejsiha Jagdale, Department of Physical Education, Nabira Mahavidyalay, Katol, In webinar performed the various Asanas like Trikona Asan, Padhastasan, Ardha Adhomukh sarvangasan, Ardh Chandrasan, Balasan, Naväsana, Baddha Konasana, Trikonasan, Bhujangasana, Chakrasana, Bhekasan, Kukkutasan, Dhanurasana, Halasana, Natarajasana, Siddhasan, Supta Padangustasana, Virabhadrasana, Vriksasana, Ushtrasan which were followed by the ACET Teaching & Non-Teaching staff and Principal.

Dr. S. M. Ali, Principal, complimented the efforts of Prime Minister Mr Narendra Modi for his commendable achievement, also share that while Addressing the nation on Yoga Day 2020, Prime Minister Mr Narendra Modi said that the world has now resorted to virtual yoga due to <u>COVID-19</u>. "All of us are doing yoga at home with the family. Yoga unifies people, unifies the world. Yoga is helping us in this fight against this <u>pandemic</u>. The pranayamas help us in building immunity and resolving respiratory illnesses, Every year, June 21 is recognized as International Yoga Day. However, this year, due to <u>social distancing</u> measures adopted by most countries, the theme set by the United Nations is "Yoga for Health – Yoga at Home". The World Health Organization (WHO) mentions yoga as a means to improve health in its Global Action Plan on *Physical Activity 2018–2030: More active people for a healthier world*.