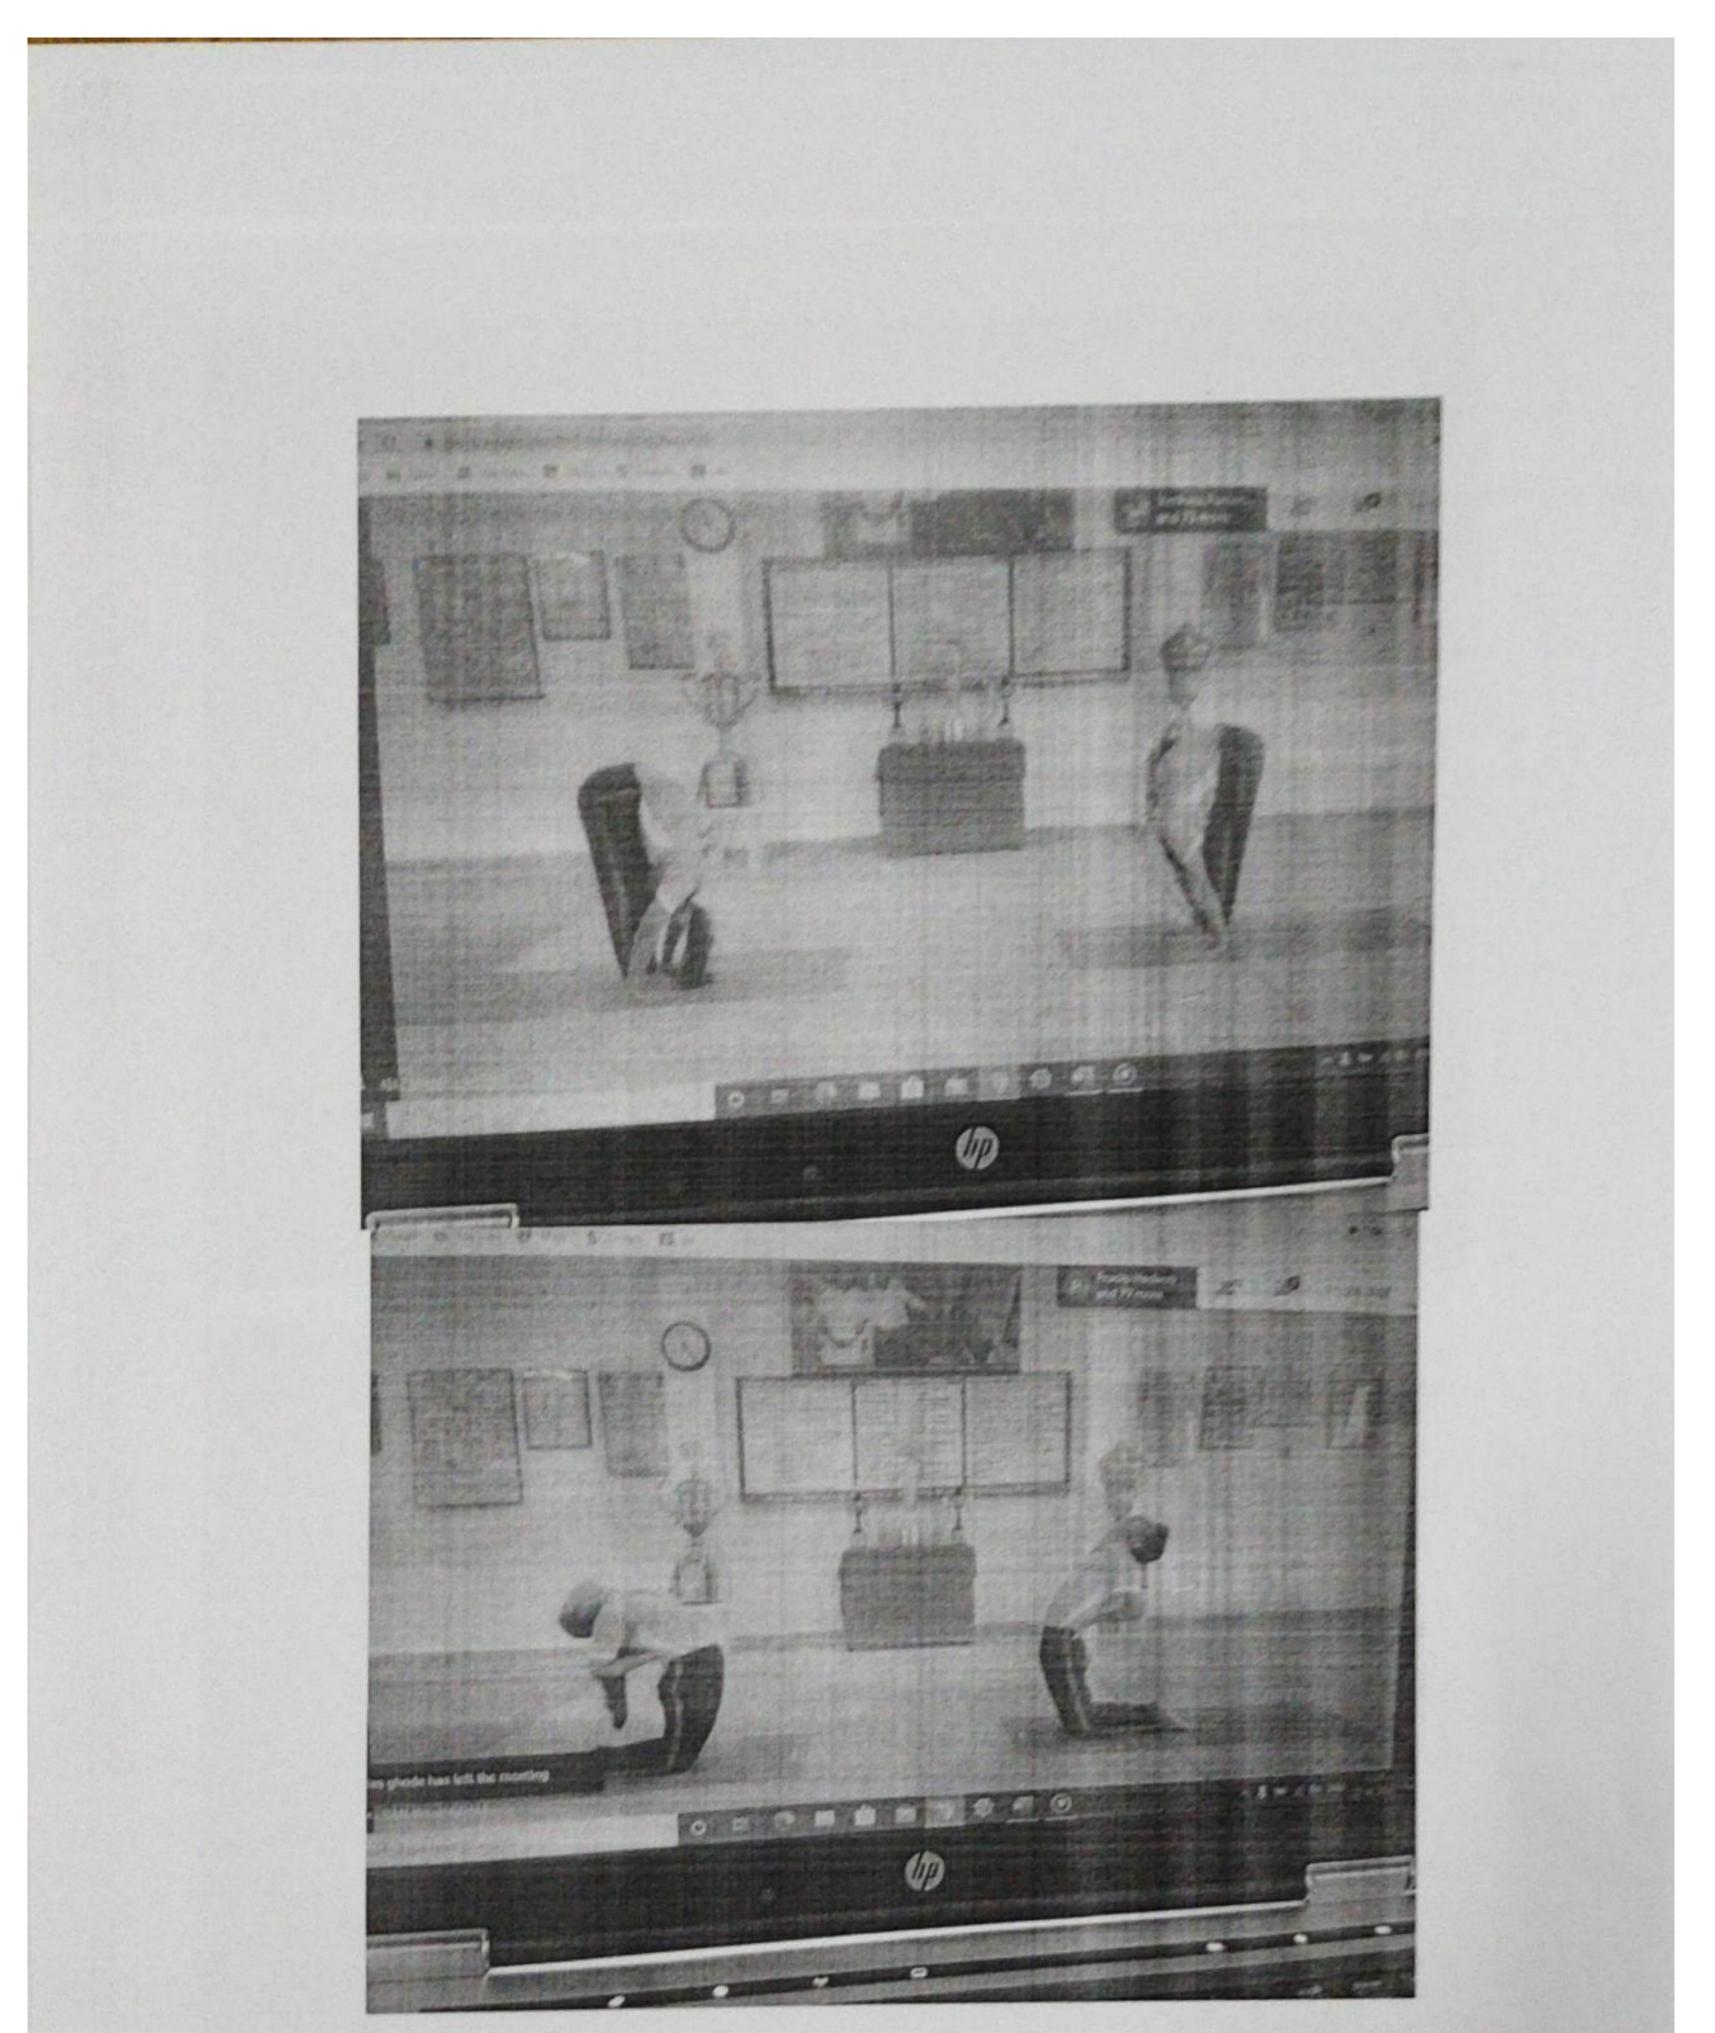

# ACADEMIC YEAR 2020 - 21

| Name of Event:International Yoga Day | Date of Event:21/06/20                 |
|--------------------------------------|----------------------------------------|
| Name of Organizers: NSS, ACET        | Duration of Event;: 1 Hrs              |
| Name of Coordinators: Dr. Zakir Khan | Place of Event: Auditorium hall , ACET |

# REPORT

## "INTERNATIONAL YOGA DAY CELEBRATED AT ACET by WEBINAR "

International Yoga Day was celebrated at ACET at 11:00 AM on 21/06/2020 through YOGA WEBINAR conducted by Dr. Zakir S. Khan, Yoga Guru & Program officer, National Service Scheme -ACET along with Dr. Tejsiha Jagdale, Department of Physical Education, Nabira Mahavidyalay, Katol, In webinar performed the various Asanas like Trikona Asan, Padhastasan, Ardha Adhomukh sarvangasan, Ardh Chandrasan, Balasan, Naväsana, Baddha Konasana, Trikonasan, Bhujangasana, Chakrasana, Bhekasan, Kukkutasan, Dhanurasana, Halasana, Natarajasana, Siddhasan, Supta Padangustasana, Virabhadrasana, Vriksasana, Ushtrasan which were followed by the ACET Teaching & Non-Teaching staff and Principal.