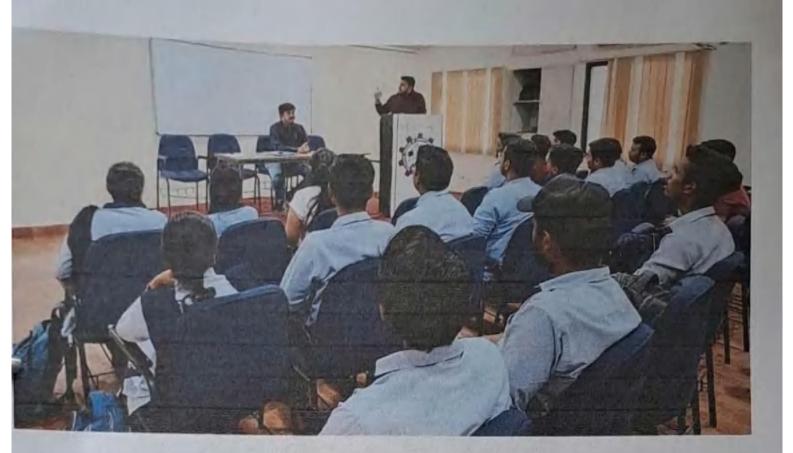

# ACADEMIC YEAR 2020 - 21

| Name of Event:International Yoga Day | Date of Event:21/06/20                 |
|--------------------------------------|----------------------------------------|
| Name of Organizers: NSS, ACET        | Duration of Event;: 1 Hrs              |
| Name of Coordinators: Dr. Zakir Khan | Place of Event: Auditorium hall , ACET |

## "INTERNATIONAL YOGA DAY CELEBRATED AT ACET by WEBINAR "

International Yoga Day was celebrated at ACET at 11:00 AM on 21/06/2020 through YOGA WEBINAR conducted by Dr. Zakir S. Khan, Yoga Guru & Program officer, National Service Scheme -ACET along with Dr. Tejsiha Jagdale, Department of Physical Education, Nabira Mahavidyalay, Katol, In webinar performed the various Asanas like Trikona Asan, Padhastasan, Ardha Adhomukh sarvangasan, Ardh Chandrasan, Balasan, Naväsana, Baddha Konasana, Trikonasan, Bhujangasana, Chakrasana, Bhekasan, Kukkutasan, Dhanurasana, Halasana, Natarajasana, Siddhasan, Supta Padangustasana, Virabhadrasana, Vriksasana, Ushtrasan which were followed by the ACET Teaching & Non-Teaching staff and Principal.

Dr. S. M. Ali, Principal, complimented the efforts of Prime Minister Mr Narendra Modi for his commendable achievement, also share that while Addressing the nation on Yoga Day 2020, Prime Minister Mr Narendra Modi said that the world has now resorted to virtual yoga due to <u>COVID-19</u>. "All of us are doing yoga at home with the family. Yoga unifies people, unifies the world. Yoga is helping us in this fight against this <u>pandemic</u>. The pranayamas help us in building immunity and resolving respiratory illnesses, Every year, June 21 is recognized as International Yoga Day. However, this year, due to <u>social distancing</u> measures adopted by most countries, the theme set by the United Nations is "Yoga for Health – Yoga at Home". The World Health Organization (WHO) mentions yoga as a means to improve health in its Global Action Plan on *Physical Activity 2018–2030: More active people for a healthier world*.