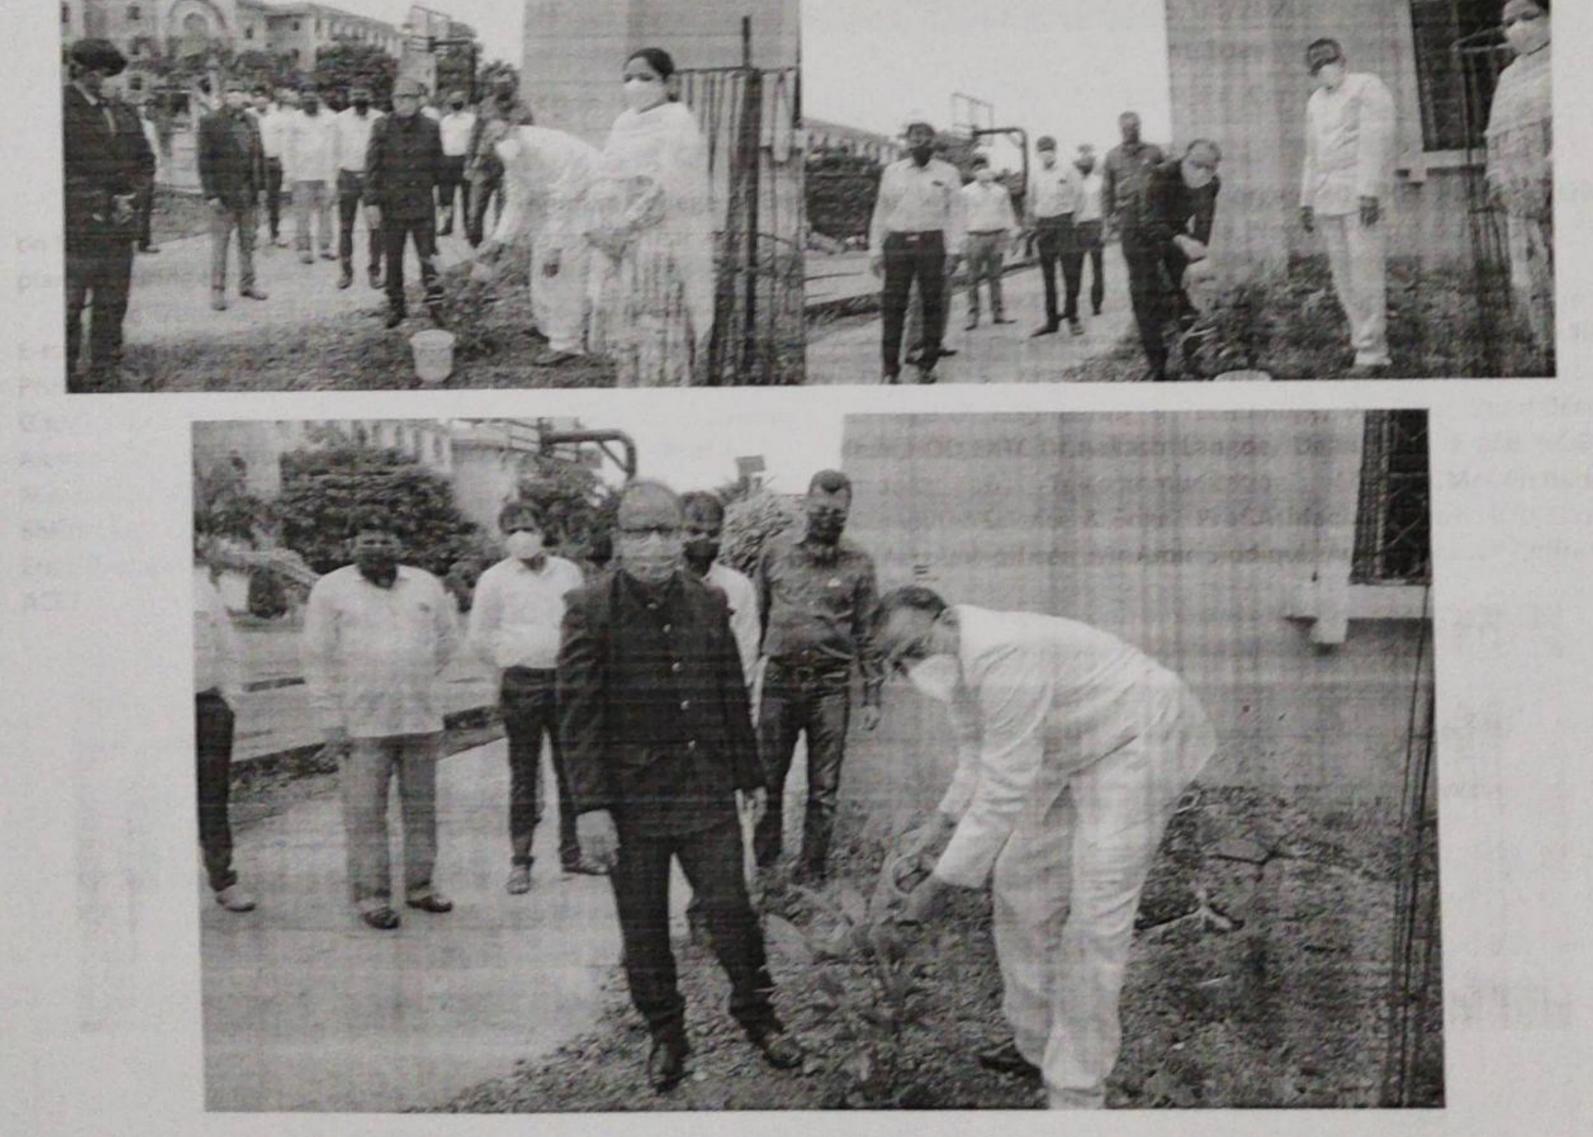

# REPORT

National Service Scheme unit of Anjuman College of Engineering & Technology has jointly organized TREE PLANTATION on Saturday ,15<sup>th</sup> August 2020 in College Campus, Near about 100 sapling of Erika-Palm, Boganvilla, Neem, Peepal & fycus were planted during the event.

The Tree Plantation Event was marked by presence of Justice Basheer Ahmed Sheikh, Court Administrator, Anjuman Hami-E-Islam, Sadar, Nagpur, Janab Hifzurrahman, Academic Advisor, Anjuman Hami-E-Islam, along with Dr. Syed Mohammad Ali, Principal of Anjuman College Of Engineering & Technology, Dr.Zakir S. Khan, Program Officer, ACET-NSS, Prof. Pramod Gadge, Dean Administration, Dr.Sajid Anwar-Ex-Principal, Anjuman College Of Engineering & Technology, Dr. Yusuf Quazi-Dean Alumni, Dr. M.Nasiruddin, Dean-Students Activities, Prof.A.Sajjad Khan, HOD, EXTC, Dr. Aakash Langde, Dean R & D and HOD-Mechanical Engg., Prof. Mohd. Nasiruddin, HOD. Electronics & Telecommunication Engg, DR.Mrs. Archana Shirbate, HOD, Electronics & Power Engg, Prof. M. S. Khatib, HOD, Computer Science & Engg., Prof. Ashfaque Ansari, HOD, CIVIL Engg, Prof. Azfar Ahsan, HOD, Science & Humanity, , Mr. Abdul Gaffar, Account officer, Mr. Amir Siddiqui, Administrative Officer, ACET,

## TREE PLANTATION AT ANJUMAN ENGG. COLLEGE

National Service Scheme unit of Anjuman College of Engineering & Technology has organized Tree Plantation on Monday ,15<sup>th</sup> August, 2021 in College Campus, Near about 10 sapling were planted during the Independence Day Celebration. The Tree Plantation Event was marked by presence of Maj Gen. Dinesh Hooda, General Officer Commanding (GOC), Uttar Maharashtra and Gujrat,Sub Area, Nagpur accompanied by Justice(Retd.) Z.A. Haq, Bombay High Court, Administrator, Anjuman Hami-E-Islam,Nagpur and Dr.Syed Mohammad Ali, Principal, Anjuman College of Engineering & Technology, assisted by Dr. Zakir S. Khan,Sports Head, Anjuman College of Engineering & Technology. Also present were Retd.Session Judge Bashir Ahmad Shaikh,Ex.Court Administrator, Anjuman Hami-E-Islam, Colonel Sreejit Warrier, Mr.Hifzurrehman, Academic Advisor, Anjuman Hami-E-Islam along with Deans, Head of Departments and staff members.

Photograph: Maj Gen. Dinesh Hooda sapling a plant with Justice(Retd.) Z.A. Haq along with other dignitaries

Photograph: Chief Guest ,Guest of honor ,Principal,Program officer,Deans ,HODs during Tree Plantation sapling plants along with all Teaching Staff ,Non-Teaching Staff Members and NSS Volunteers.