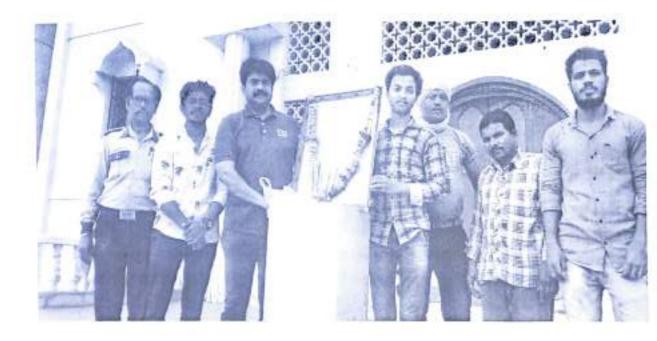

#### ANJUMAN ENGG. COLLEGE ADOPTED 5 VILLAGES

National Service Scheme unit of Anjuman College of Engineering & Technology, UnderUnnat Bharat Abhiyan Coordinator Dr. Zakir S. Khan, adopted 5 Villages Bokhara - Nagpur Rural Brahmanwada- Nagpur Rural, Pitesur - Hingana Tahsil, Nala - Kamptee Tahsil Yerkheda- Kamptee Tahsil, with the blessing of Principal D. Syed Mohammad Ali.

Unnat Bharat Abhiyan is inspired by the vision of transformational change in rural development processes by leveraging knowledge institutions to help build the architecture of an Inclusive India. The conceptualization of Unnat Bharat Abhiyan started with the initiative of a group of dedicated faculty members of Indian Institute of Technology (IIT) Delhi working for long in the area of rural development and appropriate technology.