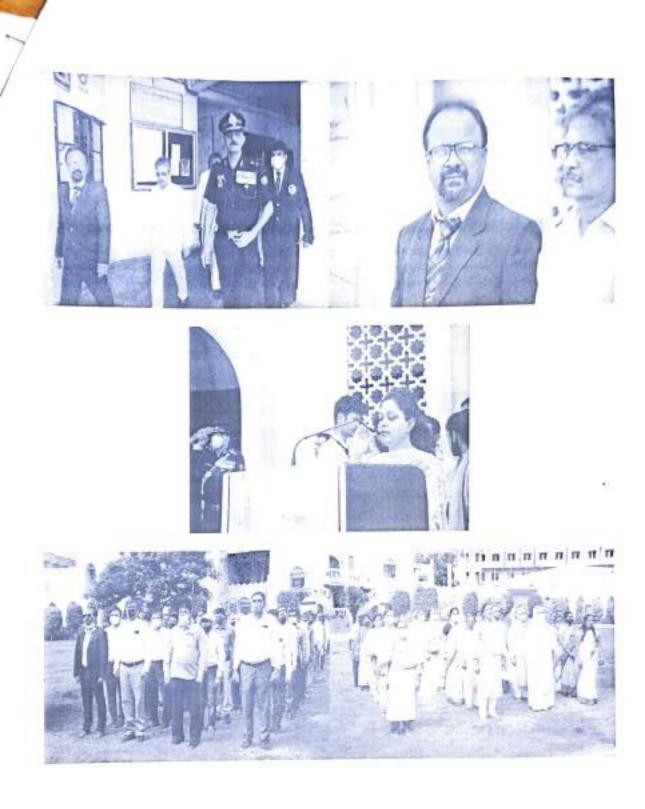

#### "INDEPENDENCE DAY CELEBRATED AT ACET"

Independence day was celebrated at Anjuman College of Engineering &Technology,Sadar, Nagpur on 15th August,2021,the independence day Flag was holsted by Maj Gen. Dinesh Hooda, General Officer Commanding (GCC), Uttar Maharashtra and Gujrat,Sub Area, Nagpur accompanied by Justice(Retd.) Z.A. Haq., Bombay High Court, Administrator, AnjumanHam-E-Islam,Nagpur and Dr.Syed Mohammad Ali, Principal, Anjuman College of Engineering & Technology , assisted by Dr. Zakir S. Khan,Sports Head, Anjuman College of Engineering & Technology, Also present, wereRetd SessionJudge Bashir Ahmad Shaikh,Ex Court, Administrator, AnjumanHami-E-Islam, Colonel, SreejitWarrier, Mr.Hitzurrehman, Academic, Advisor, AnjumanHami-E-Islam along with Deans, Head of Departments and staff members.

On the occasion of Independence Day saplings were also planted at Anjuman College of Engineering & Technology, Campus Area by all the digitaries, Deans and Head of the departments. The program was compared by Prof. M.Tahseenuthasan and vote of thanks was proposed by Dr.Zakir S. Khan.Prof. pramodGadge Dean Administration, Dr.ArchanaShirbate, Dr.Zakir S. Khan, Mr.AaamirSiddiqui, A.O, Prof.M. TahseenulHasan, Mr.Aquii Khan worked hard and made the collebration successful.

Dr. Zakir S. Khan Program Officer Dr. S. M. Ali Principal, ACET

Sab Dr. AHMED SAJJAD KHAN Protessor & Head ETC Department Anjuman College of Engineering & Technology, Sadar, Naging

Ref. No.: ACET- NSS/36// Tree Plantation/ 21-22