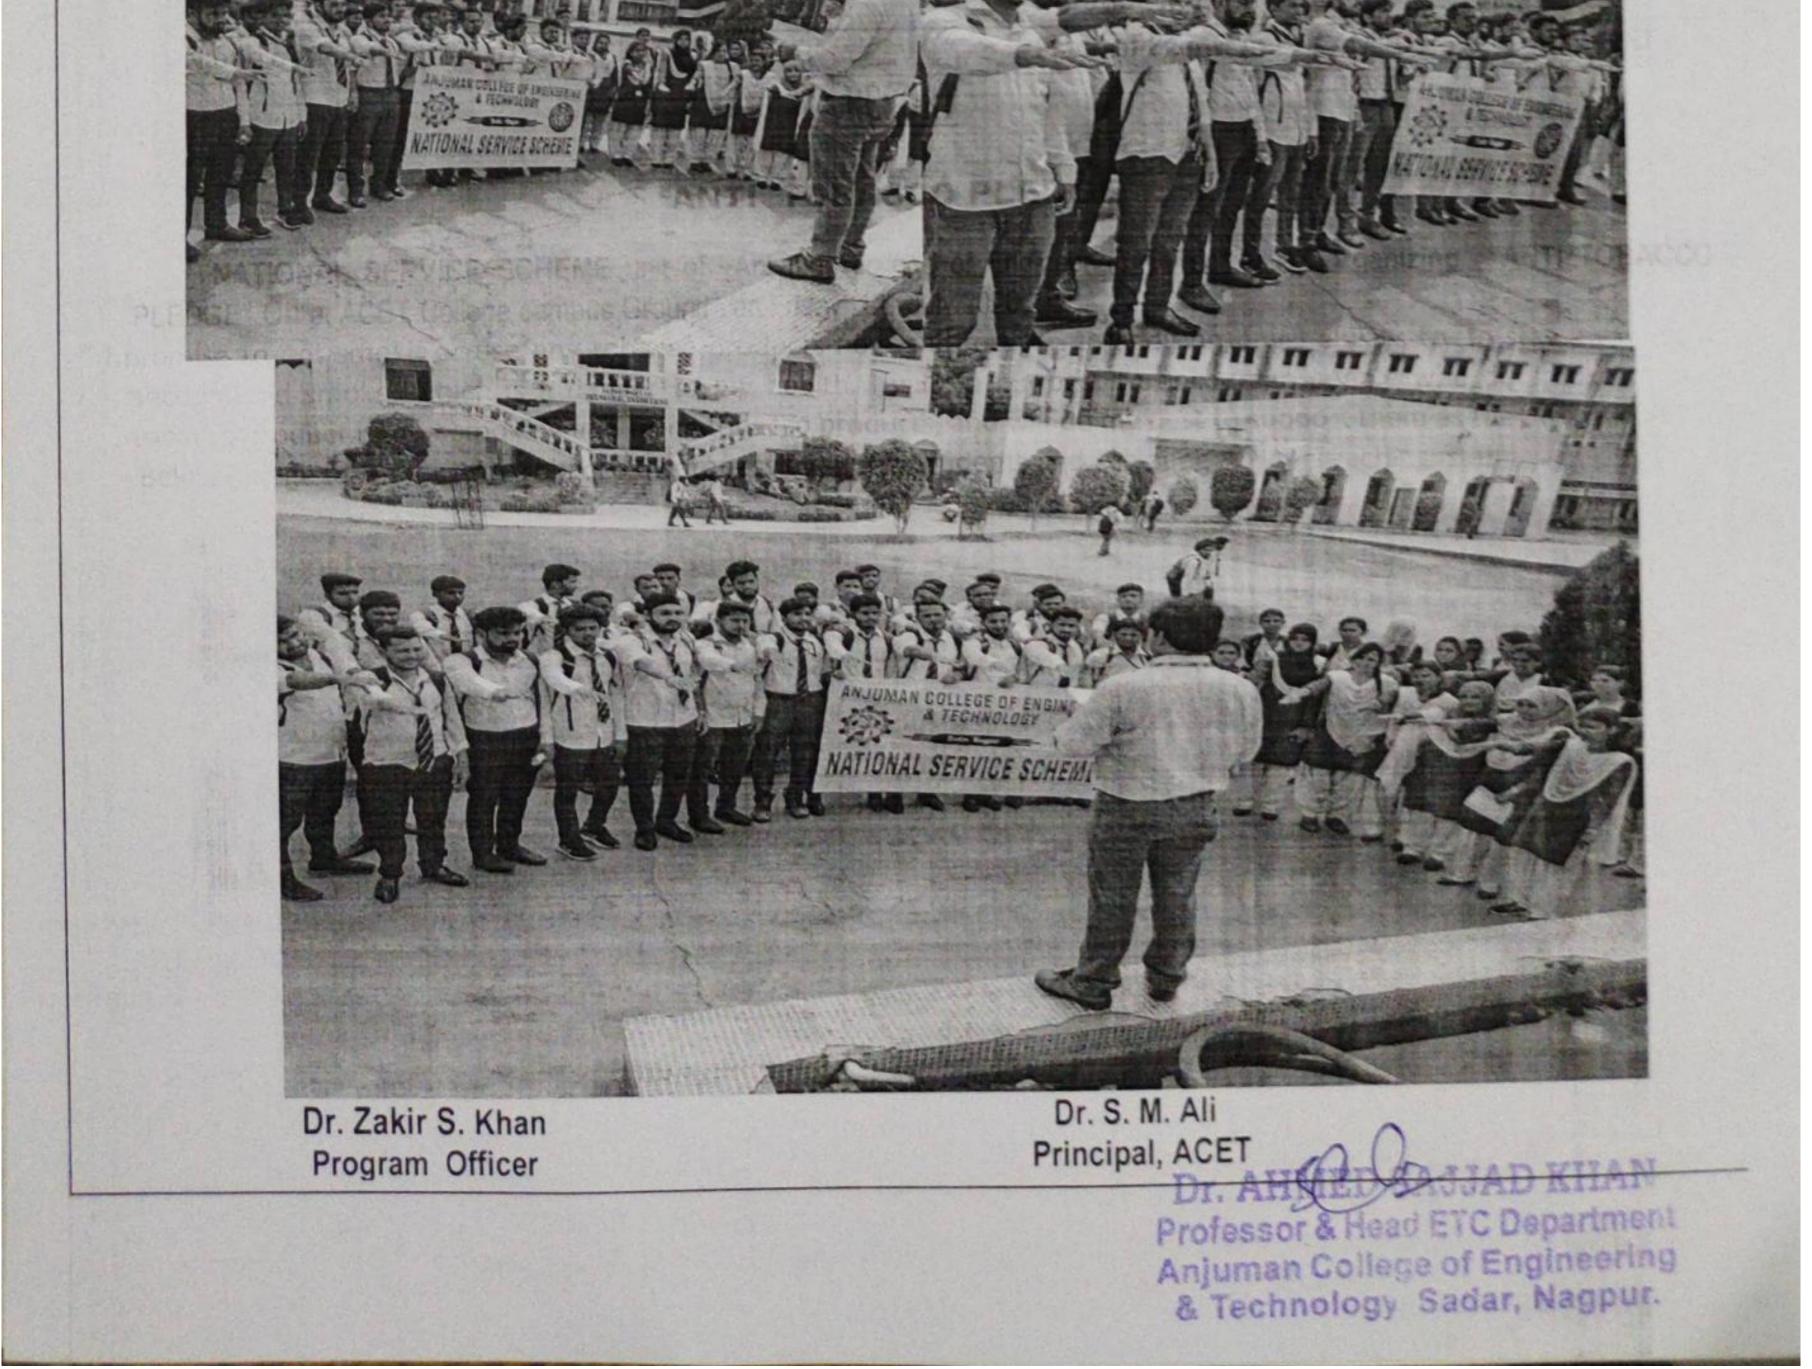

Dr. Zakir S. Khan Program Officer

Scanned by TapScanner

Scanned by TapScanner

Mangalwari Bazar Road, Sadar, Nagpur-440001.

ACADEMIC YEAR 2020-21

| Duration of Event;: 1 Hrs                 |
|-------------------------------------------|
| Place of Event: ACET CAMPUS GROUND , ACET |
|                                           |

## ANTI TOBACCO PLEDGE

NATIONAL SERVICE SCHEME unit of Anjuman college of Engineering & Technology organizing "ANTI TOBACCO PLEDGE" On at ACET-College campus Ground , on Friday ,12th July,2020

"I promise to not smoke or use any tobacco products now and forever. In addition, I will always try to stay away from secondhand smoke, which is a danger to my health. I will do my best to encourage people who do smoke or use tobacco product to quit smoking and using tobacco products, and will do my best to support them as they try to quit," Below pledge taken for Anti-Tobacco awareness by ACET Students and Teaching & Non-Teaching staff -