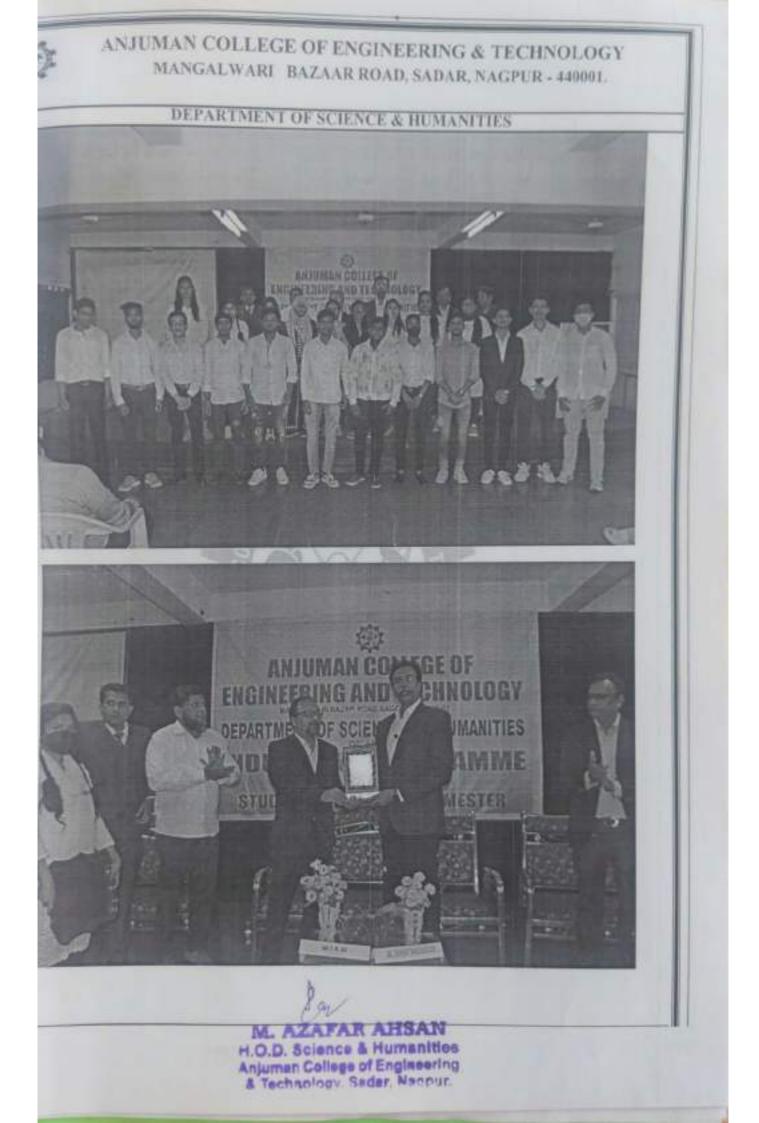

## REPORT .

Department of Science & Humanities conducted concluding ceremony for DEEKSHARAMBH - Student Induction Program (on 22/02/2022 in ACET auditorium, from 10.00 a.m. to 2.00 p.m.

A 15 days online Student Induction Program which is mandatory from AICTE and UGC has already been conducted from 29th December to 12th January 2022 via online mode, through, YouTube Live, and g-ment

On 22= Feburary 2022 offline concluding ceremony was organised in Auditorium along with Installation of First Year Student Forum .

The concluding ceremony began with the Qirat by Bushra Sameen (a student of Sem I) . followed by floral welcome of Dr. S. M. Ali Principal , Dr. Sanjay Raghatate Guest Speaker , all the HODs, Deans, Heads of vanous cell heads and senior faculty of ACET. Dr. S.M.Ali in his remarks asked the students to work hard for academics and develop personality. Prof. Azafar Ahsan , HOD S & H , motivated the student to excel in all the activities they participate. Dr. Sanjay Raghatate in his motivation guest Lecture asked the student to inculcate basics manners along with paying heed to the communication skills , soft skills and personality development so as to excel in life in all the front. Badges to all the office bearers of FYSF along with the class representative was distributed by Dr. S. M. Ali and Dr. Sanjay Raghatate.

ACET was introduced to all the students by Dr. Tasneem Khan, Prof. Zamir Khan proposed vote of thanks. The program was conducted by Prof. Sajid Kazi & Dr. Tasneem Khan, Dr. Tanvir, Dr. Shahbaz Khan, Dr. Newaz Khan, Prof. Md. Junaid, Prof Asia, Prof Samina Anjum, Dr. Nitu Gupta, Prof. Shama Khan, and all thinon teaching faculty worked hard for successful conduction of the program.

Around 225 students attended the program.

At the end of the program refreshment was given to all the students.

Dr. Tasneem K.H.Khan Convenor

Prof Azafar Ahsan HOD

M. AZAFAR AHSAN H.O.D. Science & Humanities Anjuman College of Englagering & Technology, Sadar, Nacpur.