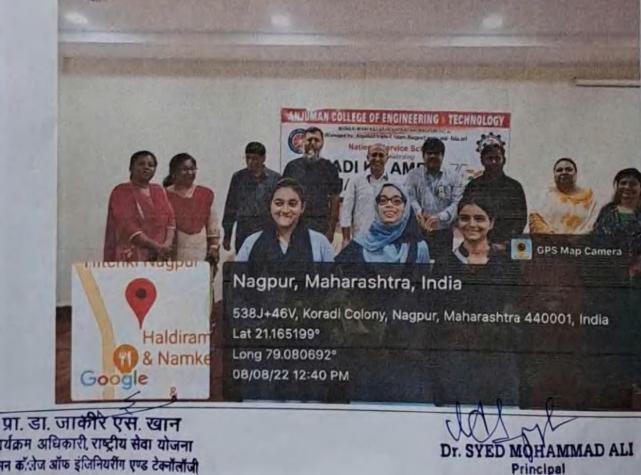

#### "CATCH THE RAIN SEMINAR and Online Webinar AT ACET "

National Service Scheme unit of Anjuman College of Engineering & Technology organizing "CATCH THE RAIN" Webinar Sunday on S\* August, 2021 at 11:00 AM on Zoom Meeting or at College Basketball Court for ACET Teaching & Non-Teaching Staff Members & Students.

To make aware and educate Youth Leaders and NSS Volunteers ,families and Village communities on issue and need of water conservation and rain water harvesting. To empower youth to assume lead role for educating people to practice Rainwater "Harvesting" and popularize tagine "Catch the Rain, Where it falls, when it falls"

Sir you are requested to give permission for ACET NSS virtually organize "CATCH THE RAIN" Webinar on ZOOM MEET, and please provide faculty for Technical support to organize on ZOOM Meet .

The Staff and Student of Anjuman college of Engineering &Technology ,participated in the noble cause.

Dr. Zakir S. Khan, ACET-NSS Program officer along with the all NSS Volunteers organizing committee worked under the

supervision of Dr. S. M. Ali Sir for the success of "CATCH THE RAIN" event.

Frolgador & Maad ETC Departy Aniumau Color al Degiter 4 (additional) and the Reeping