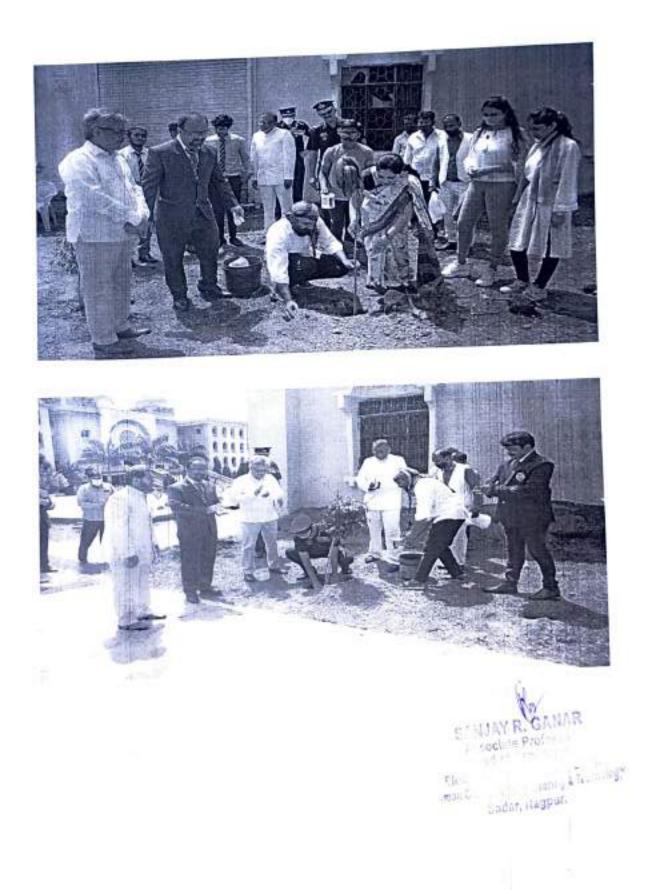

## TREE PLANTATION AT ANJUMAN ENGG. COLLEGE

National Service Scheme unit of Anjuman College of Engineering & Technology has organized Tree Plantation on Monday ,15<sup>th</sup> August, 2021 in College Campus, Near about 10 sapling were planted during the Independence Day Celebration. The Tree Plantation Event was marked by presence of Maj Gen. Dinesh Hooda, General Officer Commanding (GOC), Uttar Maharashtra and Gujrat,Sub Area, Nagpur accompanied by Justice(Retd.) Z.A. Haq, Bombay High Court, Administrator, Anjuman Hami-E-Islam,Nagpur and Dr.Syed Mohammad Ali, Principal, Anjuman College of Engineering & Technology, assisted by Dr. Zakir S. Khan,Sports Head, Anjuman College of Engineering & Technology. Also present were Retd.Session Judge Bashir Ahmad Shaikh,Ex.Court Administrator, Anjuman Hami-E-Islam, Colonel Sreejit Warrier, Mr.Hifzurrehman, Academic Advisor, Anjuman Hami-E-Islam along with Deans, Head of Departments and staff members.

Photograph: Maj Gen. Dinesh Hooda sapling a plant with Justice(Retd.) Z.A. Haq along with other dignitaries

Photograph: Chief Guest ,Guest of honor ,Principal,Program officer,Deans ,HODs during Tree Plantation sapling plants along with all Teaching Staff ,Non-Teaching Staff Members and NSS Volunteers.