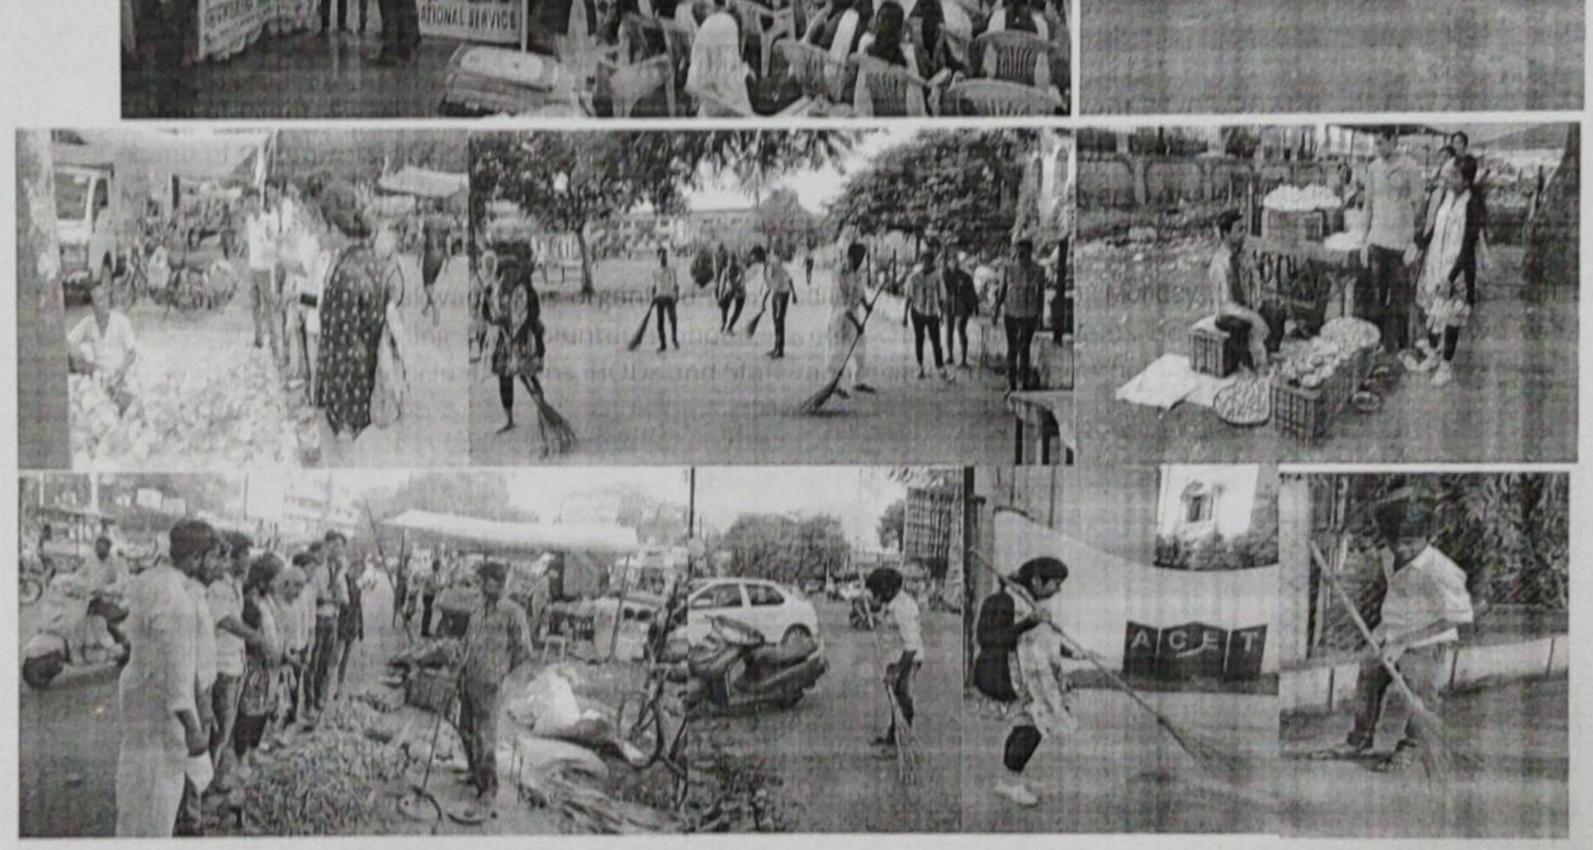

# ACADEMIC YEAR 2020-21

Name of Event: Swachata Pakwada Name of Organizers: NSS, ACET Name of Coordinators: Dr. Zakir Khan Date of Event: 31/03/2021 to 05/04/21 Duration of Event: 2 week Place of Event: Anjuman College of Engg& Tech

# REPORT

A two week Swachata Pakwada was organized from Wednesday 31<sup>st</sup> March to Monday ,5<sup>th</sup> April, 2021, by NSS unit of ACET NSS officer addressing the Volunteers about a week schedule and events be carried out in that two week. College management, Principal, Deans, HODs and Staff appreciated the events held by College NSS UNIT.

Swachchata Pakwada with NSS Volunteers and NSS officer addressing the Volunteers

Dr. Zakir S. Khan Program Officer Dr. S. M. Ali Dr. AHMED SAJJAD KHAN Principal, ACEProfessor & Head ETC Department Anjuman College of Engineering & Technology, Sadar, Nagpur,