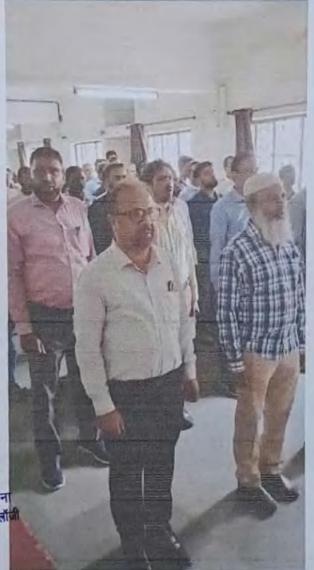

#### ACADEMIC YEAR2022-23

| Name of Event: NSS Special Camp     | Date of Event:16/02/23 to 22/02/23 |
|-------------------------------------|------------------------------------|
| Name of Organizers:NSS, ACET        | Duration of Event;: 7 Days         |
| Name of Coordinators: Dr. ZakirKhan | Place of Event: NaiBasti, Nagpur   |

### REPORT

ACET-National Service Scheme unit organized NSS Special Camp on "SWACHCHA BHARAT SWASTHA BHARAT", from 16<sup>th</sup> February,2023 to 22<sup>nd</sup> February,2023at NaiBasti, Tahsil :Nagpur, District: Nagpur ,50 Volunteers attended the Special Camp and gain their knowledge from various Subject Guest Lectures and upgrade their personality development by Physical & Spritual Development.

# GPS Map Camera

Nagpur, Maharashtra, India 539M+7C4, New Colony, Nagpur, Maharashtra 440001, India Lat 21.168267° Long 79.083339° 22/02/23 11:30 AM GMT +05:30

प्रा. डा. जोकीर एस. खान कार्यक्रम अधिकारी, राष्ट्रीय सेवा योजना अंजुमन कॉलेज ऑफ इंजिनियरींग एण्ड टेक्नॉलॉजी सदर, नागपूर.