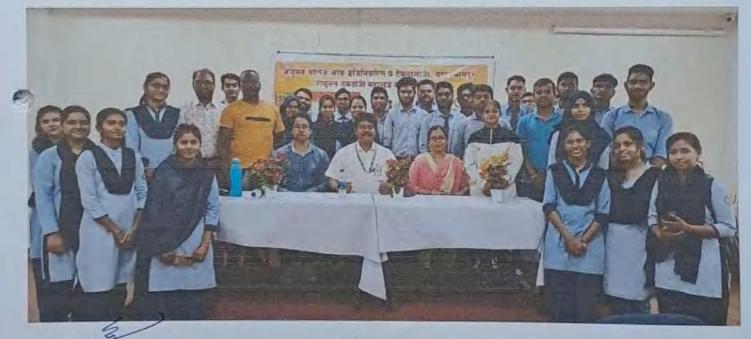

# ANJUMAN COLLEGE OF ENGINEERING AND TECHNOLOGY ORGANISES WEBINAR ON HEART TO HEART "EMOTION MANAGEMENT"

A Webinar was organized by WOMEN CELL Anjuman College of Engineering & Technology

Topic: HEART TO HEART "EMOTION MANAGEMENT" DATE:14th of December 2020 Name of Speaker: Dr. Rozina Rana, Psychologist and Life Coach Mode of Conduction: YOUTUBE live session (<u>https://www.youtube.com/watch?v=RMKFPpRRNco</u>). No. of Participants: 46

Photographs:

Prof. Mrs. Nawaz Khan Convenor

Prof. Mrs. Archana Shirbhate Co-Convenor

Dr. S.M.Ali Principal, ACET

Scanned by TapScanner