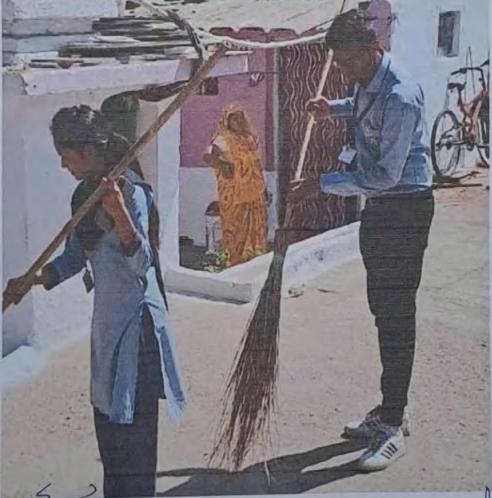

# ACADEMIC YEAR 2020-21

Name of Event: Swachata Pakwada Name of Organizers: NSS, ACET Name of Coordinators: Dr. Zakir Khan Date of Event: 31/03/2021 to 05/04/21 Duration of Event: 2 week Place of Event: Anjuman College of Engg& Tech

# REPORT

A two week Swachata Pakwada was organized from Wednesday 31<sup>st</sup> March to Monday ,5<sup>th</sup> April, 2021, by NSS unit of ACET NSS officer addressing the Volunteers about a week schedule and events be carried out in that two week. College management, Principal, Deans, HODs and Staff appreciated the events held by College NSS UNIT.