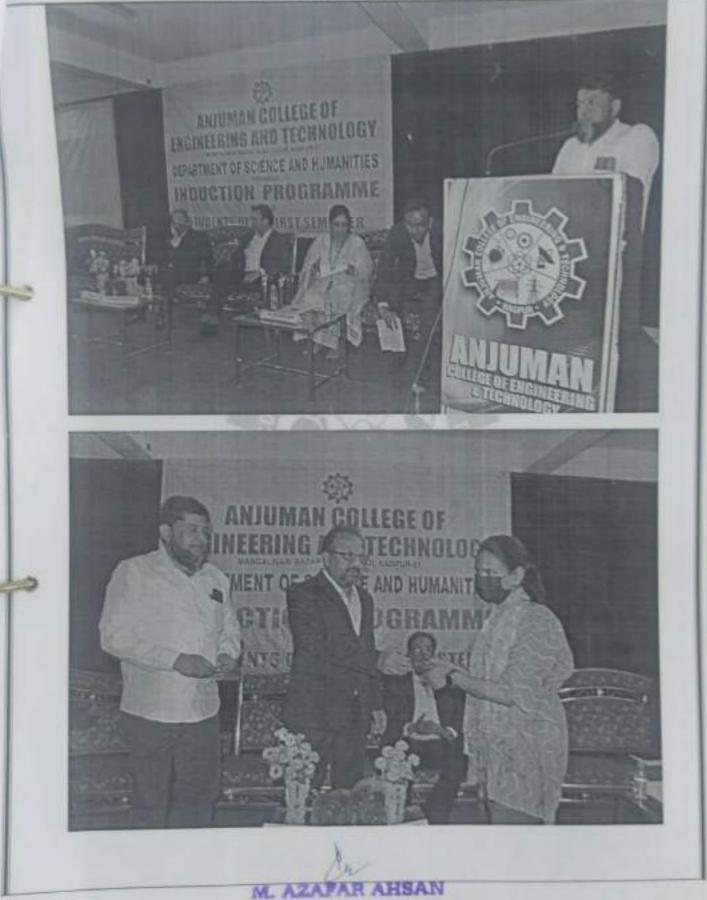

## REPORT .

Department of Science & Humanities conducted concluding ceremony for DEEKSHARAMBH - Student Induction Program (on 22/02/2022 in ACET auditorium, from 10.00 a.m. to 2.00 p.m.

A 15 days online Student Induction Program which is mandatory from AICTE and UGC has already been conducted from 29th December to 12th January 2022 via online mode, through, YouTube Live, and g-ment

On 22= Feburary 2022 offline concluding ceremony was organised in Auditorium along with Installation of First Year Student Forum .

The concluding ceremony began with the Qirat by Bushra Sameen (a student of Sem I) . followed by floral welcome of Dr. S. M. Ali Principal , Dr. Sanjay Raghatate Guest Speaker , all the HODs, Deans, Heads of vanous cell heads and senior faculty of ACET. Dr. S.M.Ali in his remarks asked the students to work hard for academics and develop personality. Prof. Azafar Ahsan , HOD S & H , motivated the student to excel in all the activities they participate. Dr. Sanjay Raghatate in his motivation guest Lecture asked the student to inculcate basics manners along with paying heed to the communication skills , soft skills and personality development so as to excel in life in all the front. Badges to all the office bearers of FYSF along with the class representative was distributed by Dr. S. M. Ali and Dr. Sanjay Raghatate.

ACET was introduced to all the students by Dr. Tasneem Khan, Prof. Zamir Khan proposed vote of thanks. The program was conducted by Prof. Sajid Kazi & Dr. Tasneem Khan, Dr. Tanvir, Dr. Shahbaz Khan, Dr. Newaz Khan, Prof. Md. Junaid, Prof Asia, Prof Samina Anjum, Dr. Nitu Gupta, Prof. Shama Khan, and all thinon teaching faculty worked hard for successful conduction of the program.

Around 225 students attended the program.

At the end of the program refreshment was given to all the students.

Dr. Tasneem K.H.Khan Convenor

Prof Azafar Ahsan HOD

M. AZAFAR AHSAN H.O.D. Science & Humanities Anjuman College of Englagering & Technology, Sadar, Nacpur.