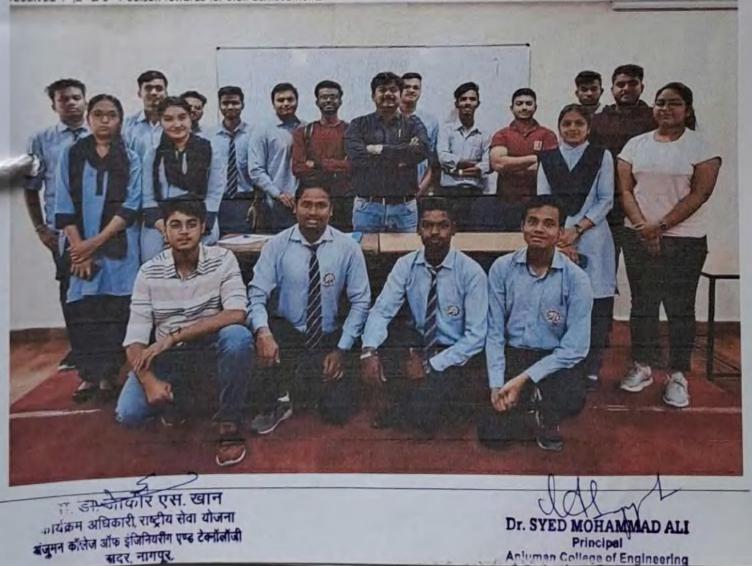

# ACADEMIC YEAR 2020-21

Name of Event: Swachata Pakwada Name of Organizers: NSS, ACET Name of Coordinators: Dr. Zakir Khan Date of Event: 31/03/2021 to 05/04/21 Duration of Event: 2 week Place of Event: Anjuman College of Engg& Tech

# REPORT

A two week Swachata Pakwada was organized from Wednesday 31<sup>st</sup> March to Monday ,5<sup>th</sup> April, 2021, by NSS unit of ACET NSS officer addressing the Volunteers about a week schedule and events be carried out in that two week. College management, Principal, Deans, HODs and Staff appreciated the events held by College NSS UNIT.

Swachchata Pakwada with NSS Volunteers and NSS officer addressing the Volunteers

Dr. Zakir S. Khan Program Officer Dr. S. M. Ali Dr. AHMED SAJJAD KHAN Principal, ACEProfessor & Head ETC Department Anjuman College of Engineering & Technology, Sadar, Nagpur,