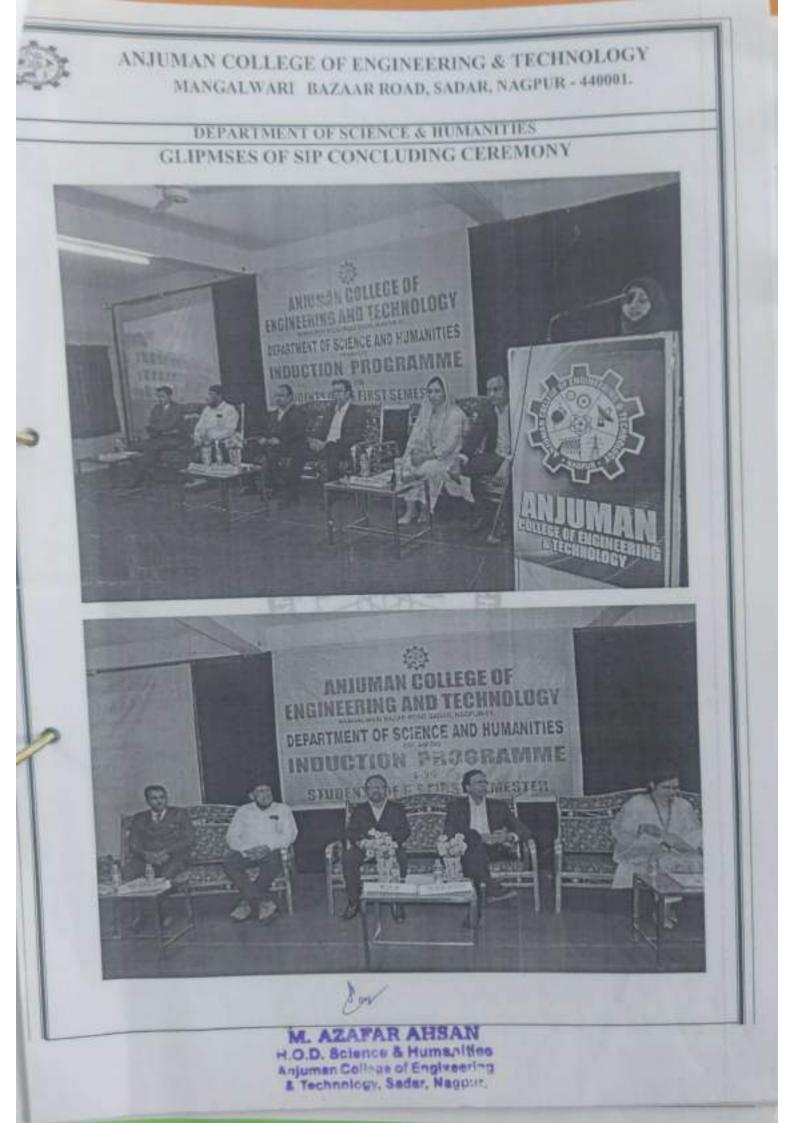

## DEPARTMENT OF SCIENCE & HUMANITIES

#### SIP - CONCLUDING CEREMONY

## REPORT .

Department of Science & Humanities conducted concluding ceremony for DEEKSHARAMBH - Student Induction Program (on 22/02/2022 in ACET auditorium, from 10.00 a.m. to 2.00 p.m.

A 15 days online Student Induction Program which is mandatory from AICTE and UGC has already been conducted from 29th December to 12th January 2022 via online mode, through, YouTube Live, and g-ment

On 22= Feburary 2022 offline concluding ceremony was organised in Auditorium along with Installation of First Year Student Forum .

The concluding ceremony began with the Qirat by Bushra Sameen (a student of Sem I) . followed by floral welcome of Dr. S. M. Ali Principal , Dr. Sanjay Raghatate Guest Speaker , all the HODs, Deans, Heads of vanous cell heads and senior faculty of ACET. Dr. S.M.Ali in his remarks asked the students to work hard for academics and develop personality. Prof. Azafar Ahsan , HOD S & H , motivated the student to excel in all the activities they participate. Dr. Sanjay Raghatate in his motivation guest Lecture asked the student to inculcate basics manners along with paying heed to the communication skills , soft skills and personality development so as to excel in life in all the front. Badges to all the office bearers of FYSF along with the class representative was distributed by Dr. S. M. Ali and Dr. Sanjay Raghatate.