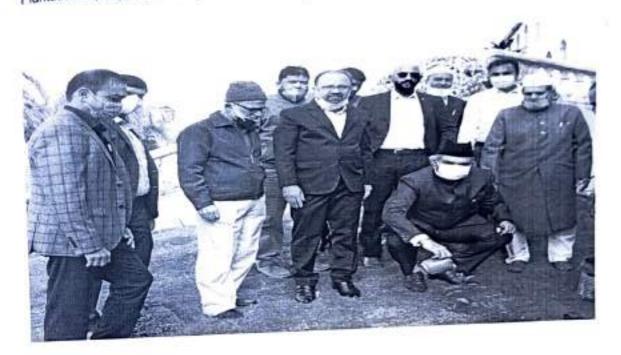

#### "BLOOD DONATION CAMP AT ACET "

Keeping to the tradition in Anjuman college of Engineering & Technology under the banner of National Service Scheme Unit. Organized Blood Donation Camp every year to develop social awareness among the Engineering Students. on 29<sup>e</sup> March 2022, at College Campus, in association with Indira Gandhi Govt. Medical College & Hospital(IGMC-Mayo)),Nagpur and GSK Blood Centre, Nagpur.

The Camp was inaugurated at the hands of Dr. S. M. Ali, Principal, Anjuman college of Engineering & Technology in the presence of ACET-NSS Program officer Dr. Zakir S. Khan, Convener, Blood Donation Camp, Dr. Ahmed Sajjad Khan, Dean, Administration-ACET, Mr. Amir Siddiqui Administrative officer-ACET, Medical Directors of GSK Blood Centre Dr. ShwetaKhandelwal&Dr. AshishKhandelwal and IGMCH(MAYO) Dr. ChetanMeshram, Social Service Superintendent &Dr. SnehalAghadte-Blood Transfusion Officer and Sister Mrs. VandanaBhagat and were present on this Noble occasion Dr. S. M. Ali Sir appreciated and motivated the students & staff for their noble gesture.

The Staff and Student of Anjuman college of Engineering &Technology participated in the noble cause. Around 120 unit no. of Blood unit were donated.

Dr. Zakir S. Khan, ACET-NSS Program officer along with the all NSS Volunteers organizing committee worked under the supervision of Dr. S. M. Ali Sir for the success of Blood Donation Camp.

Principal S.M. Ali Sir with Officials of Indira Gandhi Govt. Medical College &Hospital(IGMC) Nagpur and GSK BloodBank Nagpur while Blood Donaton Camp carried

Dr. AHOLD VA UAD KHAU Professor & near ETC Department Anjuman Collens of Engine 3 & Technology, Sadar, No., pur.