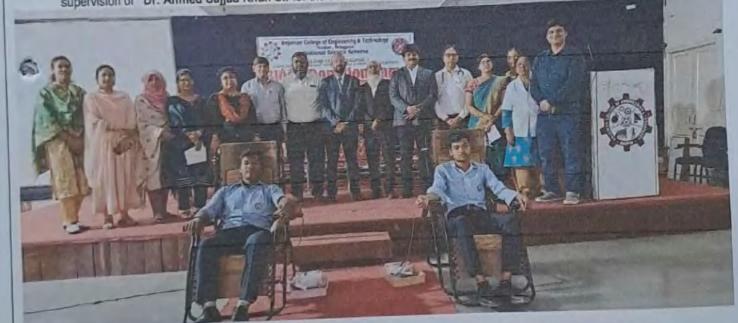

#### ACADEMIC YEAR2022-23

| Name of Event: NSS Special Camp     | Date of Event:16/02/23 to 22/02/23 |
|-------------------------------------|------------------------------------|
| Name of Organizers:NSS, ACET        | Duration of Event;: 7 Days         |
| Name of Coordinators: Dr. ZakirKhan | Place of Event: NaiBasti, Nagpur   |

### REPORT

ACET-National Service Scheme unit organized NSS Special Camp on "SWACHCHA BHARAT SWASTHA BHARAT", from 16<sup>th</sup> February,2023 to 22<sup>nd</sup> February,2023at NaiBasti, Tahsil :Nagpur, District: Nagpur ,50 Volunteers attended the Special Camp and gain their knowledge from various Subject Guest Lectures and upgrade their personality development by Physical & Spritual Development.

प्रा. डा. जॉकीर एंस. खान कार्यक्रम अधिकारी, राष्ट्रीय सेवा योजना अंजुमन कॉलेज ऑफ इंजिनियरींग एण्ड टेक्नॉलॉजी सदर, नागपुर

Da. SYED MOHAMNAD ALI Principal Anjuman College of Engineering As Technology, Seoar, Nacour