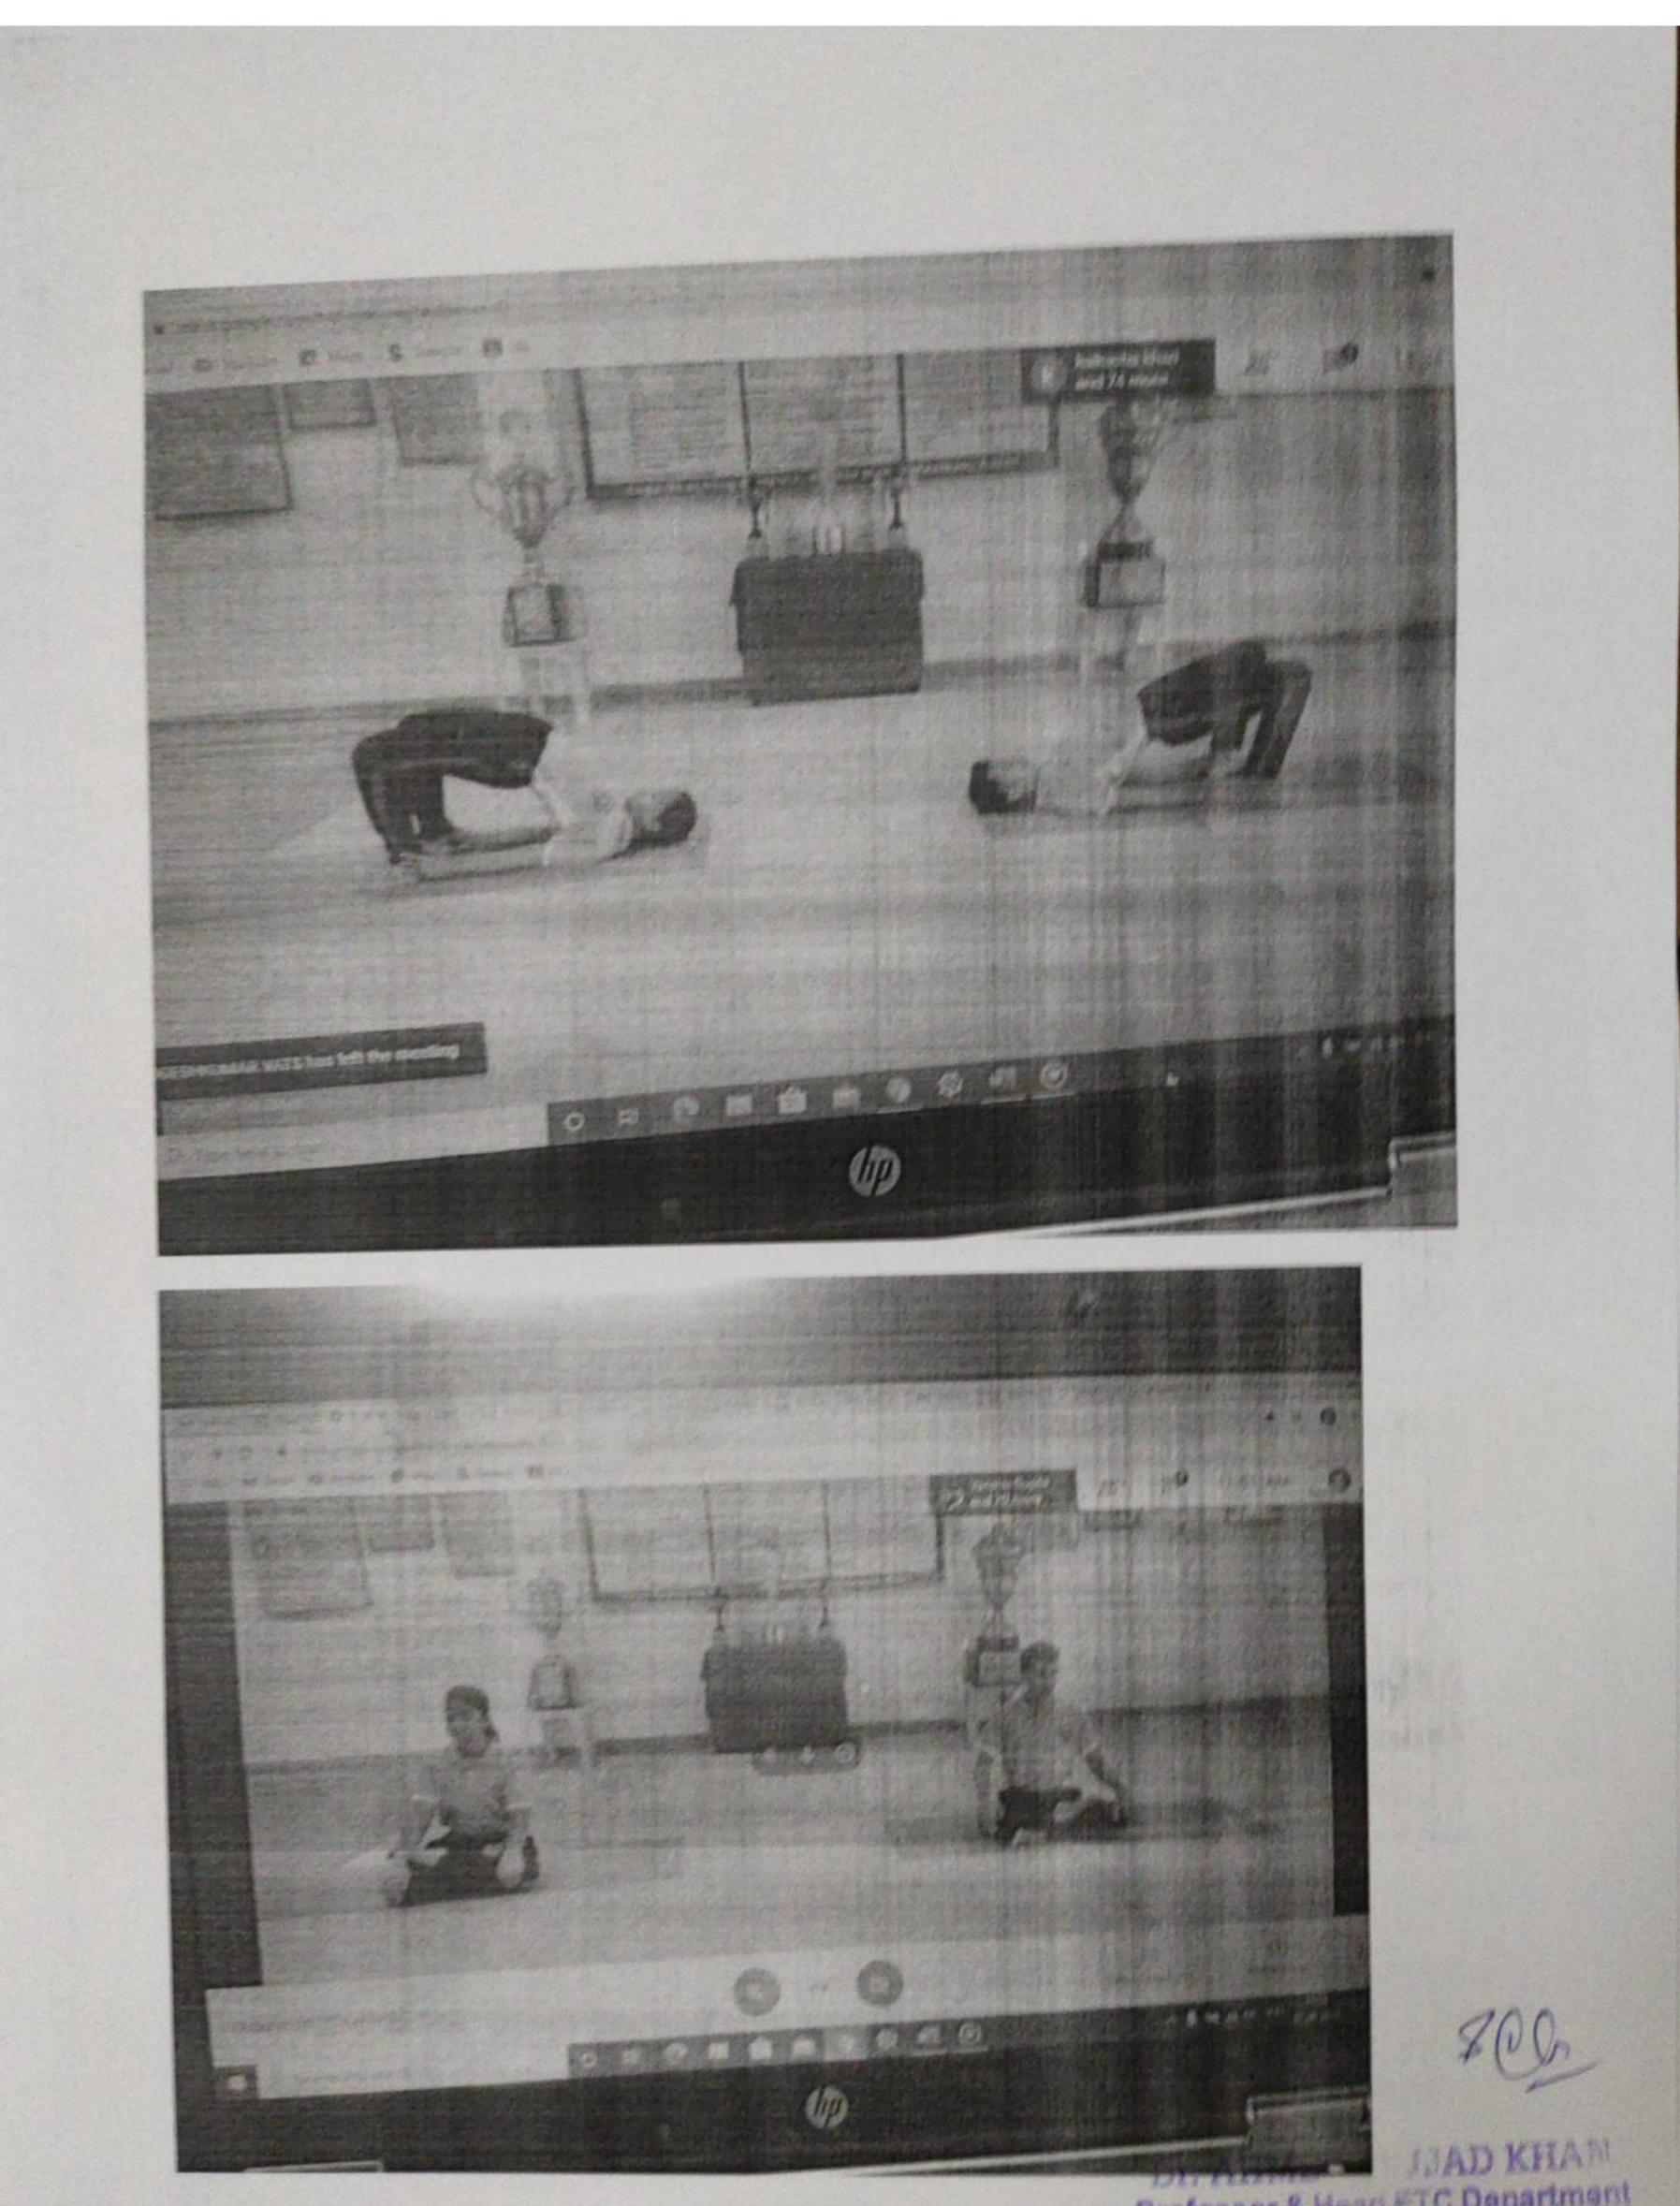

# ACADEMIC YEAR 2020 - 21

| Name of Event:International Yoga Day | Date of Event:21/06/20                 |
|--------------------------------------|----------------------------------------|
| Name of Organizers: NSS, ACET        | Duration of Event;: 1 Hrs              |
| Name of Coordinators: Dr. Zakir Khan | Place of Event: Auditorium hall , ACET |

# REPORT

## "INTERNATIONAL YOGA DAY CELEBRATED AT ACET by WEBINAR "

International Yoga Day was celebrated at ACET at 11:00 AM on 21/06/2020 through YOGA WEBINAR conducted by Dr. Zakir S. Khan, Yoga Guru & Program officer, National Service Scheme -ACET along with Dr. Tejsiha Jagdale, Department of Physical Education, Nabira Mahavidyalay, Katol, In webinar performed the various Asanas like Trikona Asan, Padhastasan, Ardha Adhomukh sarvangasan, Ardh Chandrasan, Balasan, Naväsana, Baddha Konasana, Trikonasan, Bhujangasana, Chakrasana, Bhekasan, Kukkutasan, Dhanurasana, Halasana, Natarajasana, Siddhasan, Supta Padangustasana, Virabhadrasana, Vriksasana, Ushtrasan which were followed by the ACET Teaching & Non-Teaching staff and Principal.