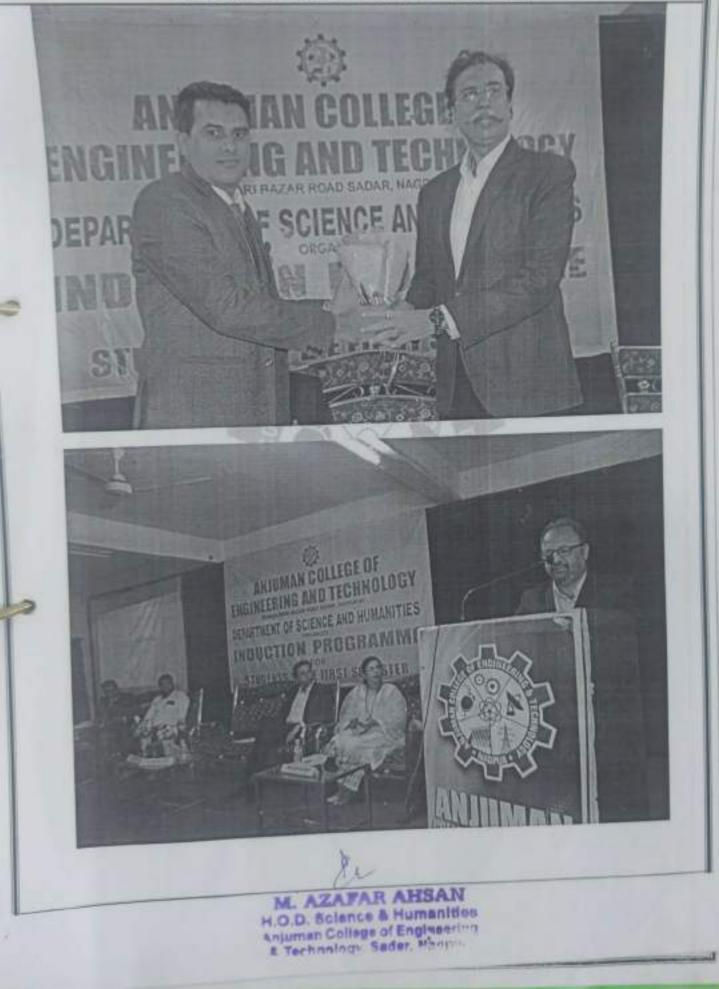

On 22= Feburary 2022 offline concluding ceremony was organised in Auditorium along with Installation of First Year Student Forum .

The concluding ceremony began with the Qirat by Bushra Sameen (a student of Sem I) . followed by floral welcome of Dr. S. M. Ali Principal , Dr. Sanjay Raghatate Guest Speaker , all the HODs, Deans, Heads of vanous cell heads and senior faculty of ACET. Dr. S.M.Ali in his remarks asked the students to work hard for academics and develop personality. Prof. Azafar Ahsan , HOD S & H , motivated the student to excel in all the activities they participate. Dr. Sanjay Raghatate in his motivation guest Lecture asked the student to inculcate basics manners along with paying heed to the communication skills , soft skills and personality development so as to excel in life in all the front. Badges to all the office bearers of FYSF along with the class representative was distributed by Dr. S. M. Ali and Dr. Sanjay Raghatate.

ACET was introduced to all the students by Dr. Tasneem Khan, Prof. Zamir Khan proposed vote of thanks. The program was conducted by Prof. Sajid Kazi & Dr. Tasneem Khan, Dr. Tanvir, Dr. Shahbaz Khan, Dr. Newaz Khan, Prof. Md. Junaid, Prof Asia, Prof Samina Anjum, Dr. Nitu Gupta, Prof. Shama Khan, and all thinon teaching faculty worked hard for successful conduction of the program.

Around 225 students attended the program.

At the end of the program refreshment was given to all the students.

Dr. Tasneem K.H.Khan Convenor

Prof Azafar Ahsan HOD

M. AZAFAR AHSAN H.O.D. Science & Humanities Anjuman College of Englagering & Technology, Sadar, Nacpur.