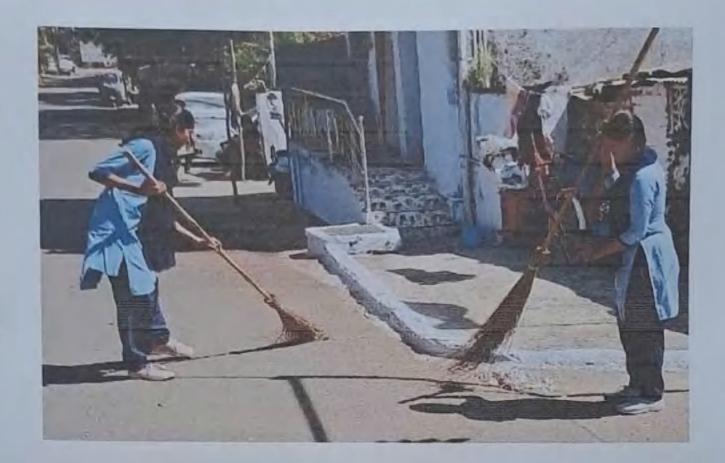

# ACADEMIC YEAR 2020-21

Name of Event: Swachata Pakwada Name of Organizers: NSS, ACET Name of Coordinators: Dr. Zakir Khan Date of Event: 31/03/2021 to 05/04/21 Duration of Event: 2 week Place of Event: Anjuman College of Engg& Tech

# REPORT

A two week Swachata Pakwada was organized from Wednesday 31<sup>st</sup> March to Monday ,5<sup>th</sup> April, 2021, by NSS unit of ACET NSS officer addressing the Volunteers about a week schedule and events be carried out in that two week. College management, Principal, Deans, HODs and Staff appreciated the events held by College NSS UNIT.