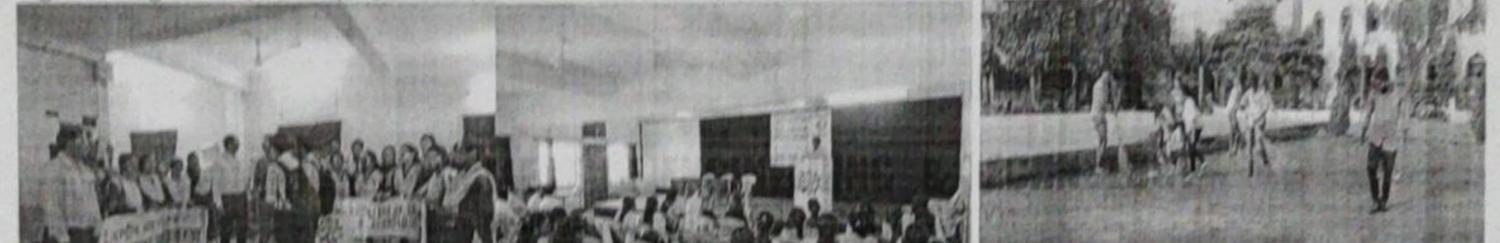

# ACADEMIC YEAR 2020-21

Name of Event: Swachata Pakwada Name of Organizers: NSS, ACET Name of Coordinators: Dr. Zakir Khan Date of Event: 31/03/2021 to 05/04/21 Duration of Event: 2 week Place of Event: Anjuman College of Engg& Tech

# REPORT

A two week Swachata Pakwada was organized from Wednesday 31<sup>st</sup> March to Monday ,5<sup>th</sup> April, 2021, by NSS unit of ACET NSS officer addressing the Volunteers about a week schedule and events be carried out in that two week. College management, Principal, Deans, HODs and Staff appreciated the events held by College NSS UNIT.

Swachchata Pakwada with NSS Volunteers and NSS officer addressing the Volunteers

Dr. Zakir S. Khan Program Officer Dr. S. M. Ali Dr. AHMED SAJJAD KHAN Principal, ACEProfessor & Head ETC Department Anjuman College of Engineering & Technology, Sadar, Nagpur,