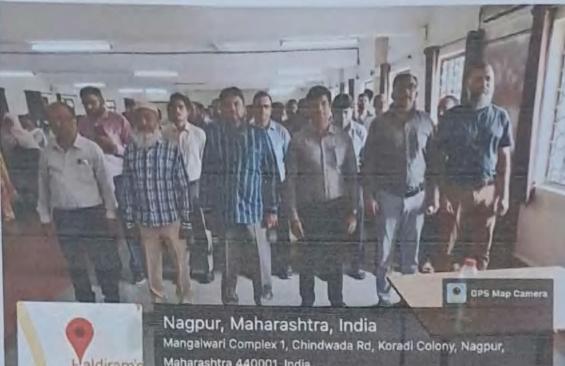

#### ACADEMIC YEAR2022-23

| Name of Event: NSS Special Camp     | Date of Event:16/02/23 to 22/02/23 |
|-------------------------------------|------------------------------------|
| Name of Organizers:NSS, ACET        | Duration of Event;: 7 Days         |
| Name of Coordinators: Dr. ZakirKhan | Place of Event: NaiBasti, Nagpur   |

### REPORT

ACET-National Service Scheme unit organized NSS Special Camp on "SWACHCHA BHARAT SWASTHA BHARAT", from 16<sup>th</sup> February,2023 to 22<sup>nd</sup> February,2023at NaiBasti, Tahsil :Nagpur, District: Nagpur ,50 Volunteers attended the Special Camp and gain their knowledge from various Subject Guest Lectures and upgrade their personality development by Physical & Spritual Development.

# GPS Map Camera

Nagpur, Maharashtra, India 539M+7C4, New Colony, Nagpur, Maharashtra 440001, India Lat 21.168267° Long 79.083339° 22/02/23 11:30 AM GMT +05:30

प्रा. डा. जोकीर एस. खान कार्यक्रम अधिकारी, राष्ट्रीय सेवा योजना अंजुमन कॉलेज ऑफ इंजिनियरींग एण्ड टेक्नॉलॉजी सदर, नागपूर.