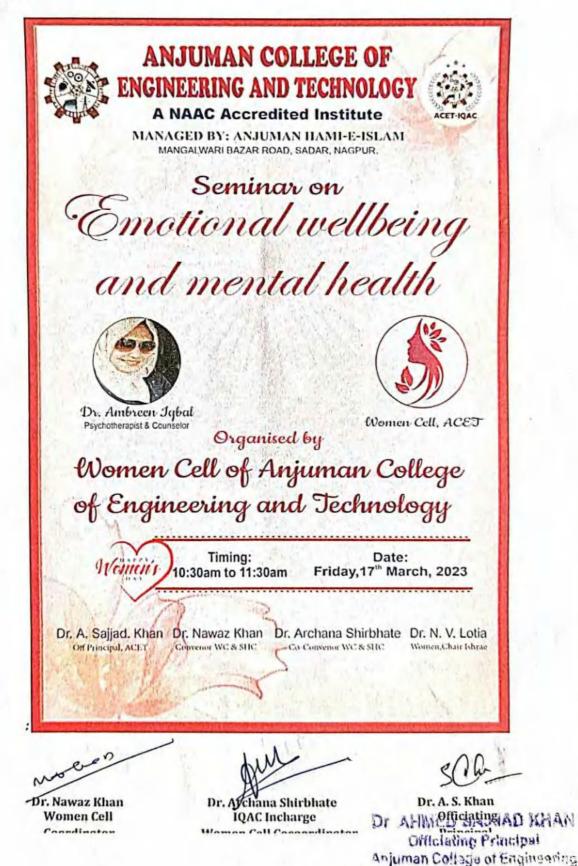

#### ACADEMIC SESSION 2022-2023

Name of Event: International Women's Day Celebration

Name of Organizer: Women Cell ACET

Date of Event: 17-03-2023

Duration of Event: One Day

Number of Participants: Staff 40 Students 252 Type of Participants: Faculties&UG Students.

Place of Event: ACET, Nagpur

Name of Coordinator: Dr.Nawaz Khan

Topic: Emotional Wellbeing and Mental Health)

#### REPORT

An International Women's Day is celebrated at Anjuman College of Engineering & Technology on 17th March 2023. Mrs. Ambreen Iqbal (Psychotherapist and Counselor based in Nagpur) was the Guest Speaker for the occasion. Mrs. Ambreen Iqbal gave a complete guide to Emotional Wellbeing and Mental Health for youth by interacting actively with students. She has also discussed remedies to various common mental health problems in youth by answering the queries and guided youth towards focusing self-awareness. She also suggested ways on how to contribute to the society by achieving emotional int elligence. The gathering of around 250 students were informed about how to rediscover self by keeping a synch between health and social environment. At last the event is ended with a hygiene awareness discussions for females followed by the group photograph by Women Cell. The celebration was organized by Dr. Nawaz Khan, Convenor and Dr.Archana Shirbhate Co-Convenor Women Cell. In association with ISHRAE, IQAC and NSS. All the staff and student committee members who worked really hard for the success of the event, under the guidance of Dr..A.S.Khan Officiating Principal and Management of Anjuman College of Engineering and Technology.

Dr. Nawaz Khan Women Cell

Dr. Archana Shirbhate IQAC Incharge

Dr. A. S. Khan

Dr AHMED SAJJAD KHAN Officiating Principal Anjuman College of Engineering & Technology, Sadar, Nagpur.

ANJUMAN COLLEGE OF ENGINEERING & TECHNOLOGY MANGALWARI BAZAAR ROAD, SADAR, NAGPUR - 440001.