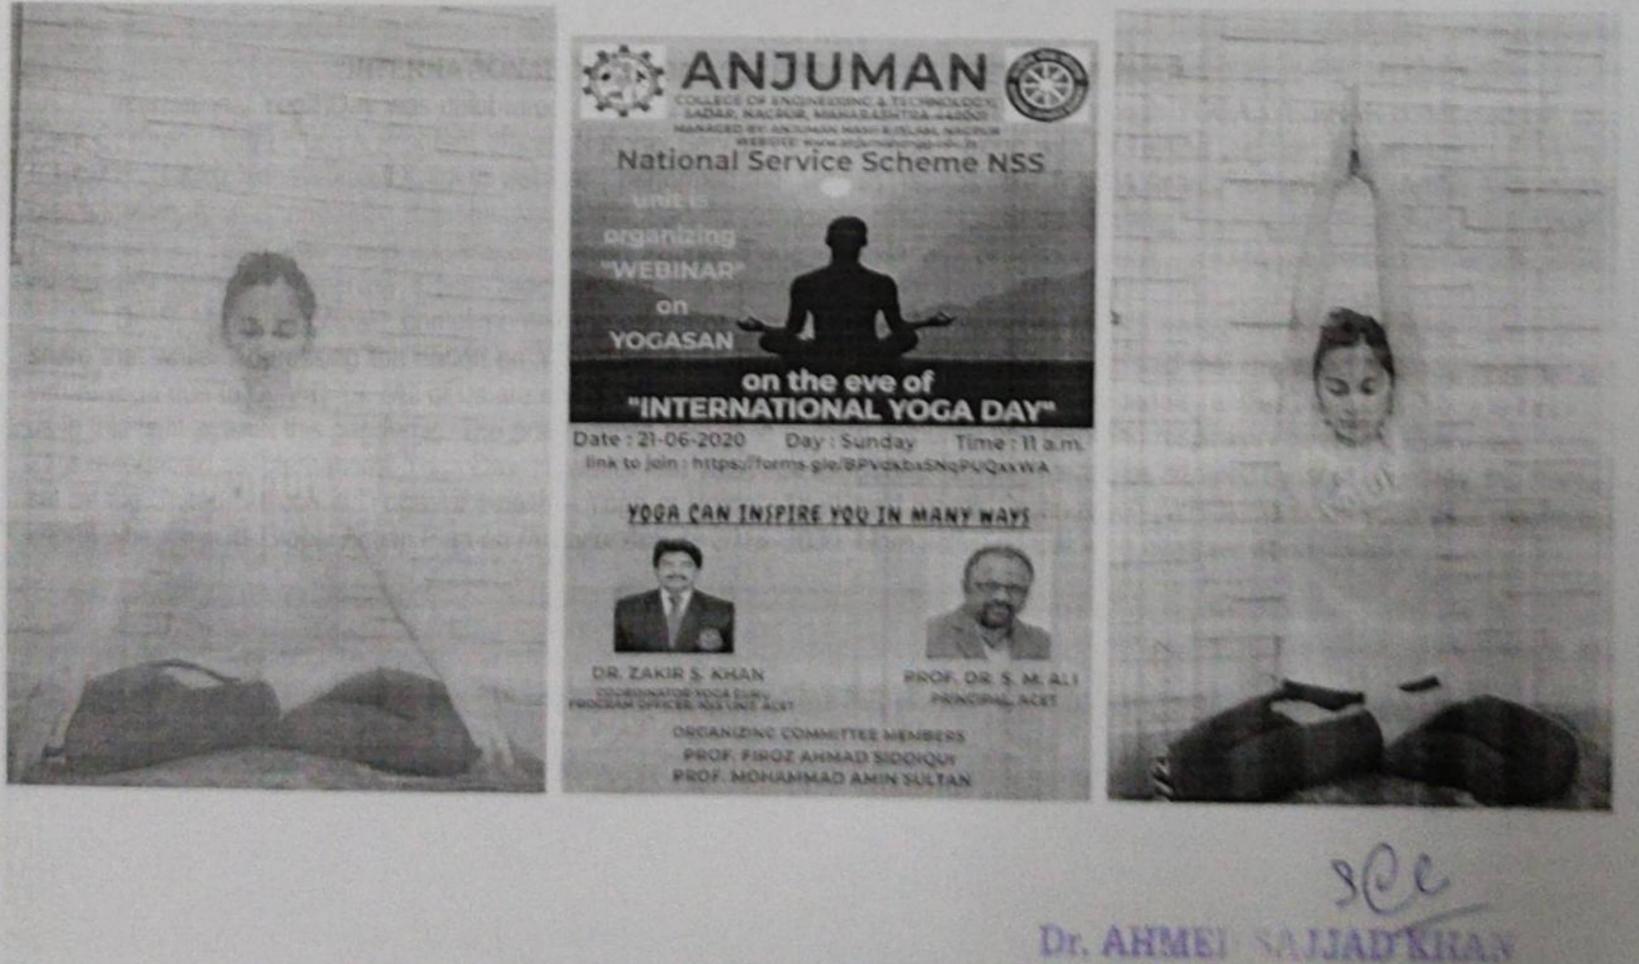

# ACADEMIC YEAR 2020 - 21

| Name of Event:International Yoga Day | Date of Event:21/06/20                 |
|--------------------------------------|----------------------------------------|
| Name of Organizers: NSS, ACET        | Duration of Event;: 1 Hrs              |
| Name of Coordinators: Dr. Zakir Khan | Place of Event: Auditorium hall , ACET |

# REPORT

## "INTERNATIONAL YOGA DAY CELEBRATED AT ACET by WEBINAR "

International Yoga Day was celebrated at ACET at 11:00 AM on 21/06/2020 through YOGA WEBINAR conducted by Dr. Zakir S. Khan, Yoga Guru & Program officer, National Service Scheme -ACET along with Dr. Tejsiha Jagdale, Department of Physical Education, Nabira Mahavidyalay, Katol, In webinar performed the various Asanas like Trikona Asan, Padhastasan, Ardha Adhomukh sarvangasan, Ardh Chandrasan, Balasan, Naväsana, Baddha Konasana, Trikonasan, Bhujangasana, Chakrasana, Bhekasan, Kukkutasan, Dhanurasana, Halasana, Natarajasana, Siddhasan, Supta Padangustasana, Virabhadrasana, Vriksasana, Ushtrasan which were followed by the ACET Teaching & Non-Teaching staff and Principal.

Dr. S. M. Ali, Principal, complimented the efforts of Prime Minister Mr Narendra Modi for his commendable achievement, also share that while Addressing the nation on Yoga Day 2020, Prime Minister Mr Narendra Modi said that the world has now resorted to virtual yoga due to <u>COVID-19</u>. "All of us are doing yoga at home with the family. Yoga unifies people, unifies the world. Yoga is helping us in this fight against this <u>pandemic</u>. The pranayamas help us in building immunity and resolving respiratory illnesses, Every year, June 21 is recognized as International Yoga Day. However, this year, due to <u>social distancing</u> measures adopted by most countries, the theme set by the United Nations is "Yoga for Health – Yoga at Home". The World Health Organization (WHO) mentions yoga as a means to improve health in its Global Action Plan on *Physical Activity 2018–2030: More active people for a healthier world*.