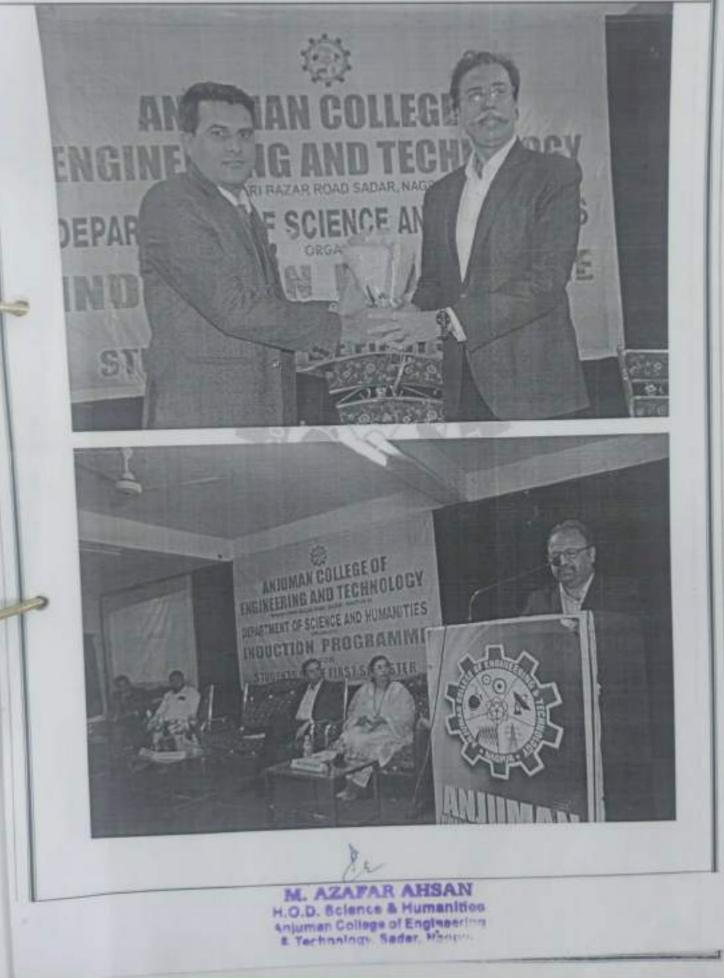

On 22= Feburary 2022 offline concluding ceremony was organised in Auditorium along with Installation of First Year Student Forum .

The concluding ceremony began with the Qirat by Bushra Sameen (a student of Sem I) . followed by floral welcome of Dr. S. M. Ali Principal , Dr. Sanjay Raghatate Guest Speaker , all the HODs, Deans, Heads of vanous cell heads and senior faculty of ACET. Dr. S.M.Ali in his remarks asked the students to work hard for academics and develop personality. Prof. Azafar Ahsan , HOD S & H , motivated the student to excel in all the activities they participate. Dr. Sanjay Raghatate in his motivation guest Lecture asked the student to inculcate basics manners along with paying heed to the communication skills , soft skills and personality development so as to excel in life in all the front. Badges to all the office bearers of FYSF along with the class representative was distributed by Dr. S. M. Ali and Dr. Sanjay Raghatate.

ACET was introduced to all the students by Dr. Tasneem Khan, Prof. Zamir Khan proposed vote of thanks. The program was conducted by Prof. Sajid Kazi & Dr. Tasneem Khan, Dr. Tanvir, Dr. Shahbaz Khan, Dr. Newaz Khan, Prof. Md. Junaid, Prof Asia, Prof Samina Anjum, Dr. Nitu Gupta, Prof. Shama Khan, and all thinon teaching faculty worked hard for successful conduction of the program.

Around 225 students attended the program.

At the end of the program refreshment was given to all the students.

Dr. Tasneem K.H.Khan Convenor

Prof Azafar Ahsan HOD

M. AZAFAR AHSAN H.O.D. Science & Humanities Anjuman College of Englagering & Technology, Sadar, Nacpur.