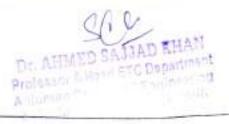

# ACADEMIC YEAR 2020-21

Name of Event: Swachata Pakwada Name of Organizers: NSS, ACET Name of Coordinators: Dr. Zakir Khan Date of Event: 31/03/2021 to 05/04/21 Duration of Event: 2 week Place of Event: Anjuman College of Engg& Tech

# REPORT

A two week Swachata Pakwada was organized from Wednesday 31<sup>st</sup> March to Monday ,5<sup>th</sup> April, 2021, by NSS unit of ACET NSS officer addressing the Volunteers about a week schedule and events be carried out in that two week. College management, Principal, Deans, HODs and Staff appreciated the events held by College NSS UNIT.

Swachchata Pakwada with NSS Volunteers and NSS officer addressing the Volunteers

Dr. Zakir S. Khan Program Officer Dr. S. M. Ali Dr. AHMED SAJJAD KHAN Principal, ACEProfessor & Head ETC Department Anjuman College of Engineering & Technology, Sadar, Nagpur,