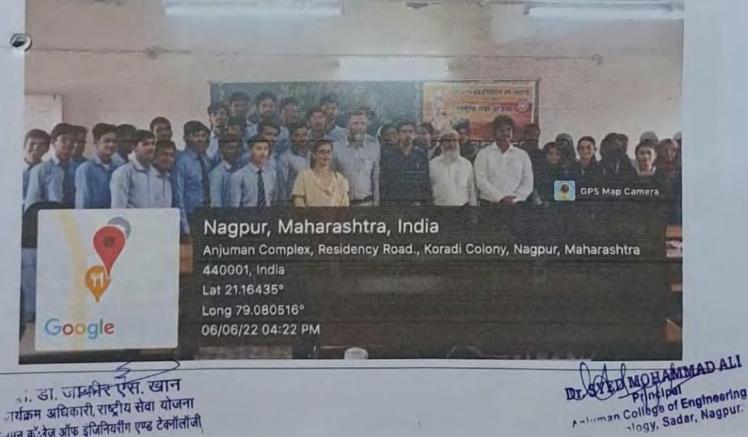

#### "INDEPENDENCE DAY CELEBRATED AT ACET"

Independence day was celebrated at Anjuman College of Engineering &Technology,Sadar, Nagpur on 15th August,2021,the independence day Flag was holsted by Maj Gen. Dinesh Hooda, General Officer Commanding (GCC), Uttar Maharashtra and Gujrat,Sub Area, Nagpur accompanied by Justice(Retd.) Z.A. Haq., Bombay High Court, Administrator, AnjumanHam-E-Islam,Nagpur and Dr.Syed Mohammad Ali, Principal, Anjuman College of Engineering & Technology , assisted by Dr. Zakir S. Khan,Sports Head, Anjuman College of Engineering & Technology, Also present, wereRetd SessionJudge Bashir Ahmad Shaikh,Ex Court, Administrator, AnjumanHami-E-Islam, Colonel, SreejitWarrier, Mr.Hitzurrehman, Academic, Advisor, AnjumanHami-E-Islam along with Deans, Head of Departments and staff members.

On the occasion of Independence Day saplings were also planted at Anjuman College of Engineering & Technology, Campus Area by all the digitaries, Deans and Head of the departments. The program was compared by Prof. M.Tahseenuthasan and vote of thanks was proposed by Dr.Zakir S. Khan.Prof. pramodGadge Dean Administration, Dr.ArchanaShirbate, Dr.Zakir S. Khan, Mr.AaamirSiddiqui, A.O, Prof.M. TahseenulHasan, Mr.Aquii Khan worked hard and made the collebration successful.