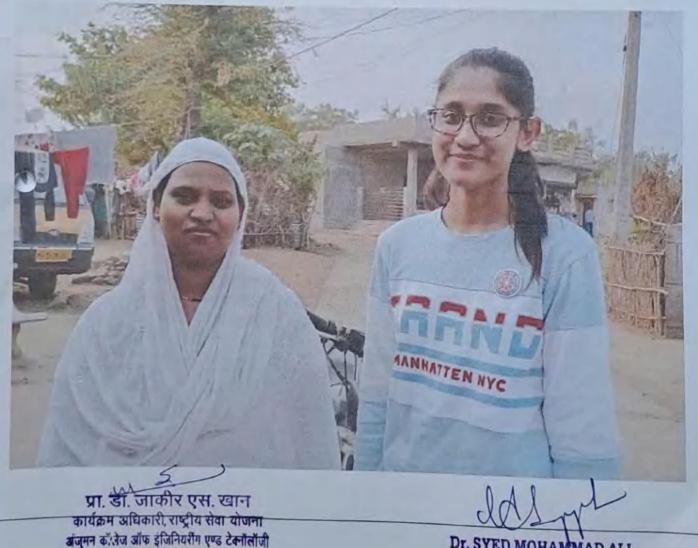

#### "CATCH THE RAIN SEMINAR and Online Webinar AT ACET "

National Service Scheme unit of Anjuman College of Engineering & Technology organizing "CATCH THE RAIN" Webinar Sunday on S\* August, 2021 at 11:00 AM on Zoom Meeting or at College Basketball Court for ACET Teaching & Non-Teaching Staff Members & Students.

To make aware and educate Youth Leaders and NSS Volunteers ,families and Village communities on issue and need of water conservation and rain water harvesting. To empower youth to assume lead role for educating people to practice Rainwater "Harvesting" and popularize tagine "Catch the Rain, Where it falls, when it falls"

Sir you are requested to give permission for ACET NSS virtually organize "CATCH THE RAIN" Webinar on ZOOM MEET, and please provide faculty for Technical support to organize on ZOOM Meet .

The Staff and Student of Anjuman college of Engineering &Technology ,participated in the noble cause.

Dr. Zakir S. Khan, ACET-NSS Program officer along with the all NSS Volunteers organizing committee worked under the

supervision of Dr. S. M. Ali Sir for the success of "CATCH THE RAIN" event.

Frolgador & Maad ETC Departy Aniumau Color al Degiter 4 (additional) and the Reeping