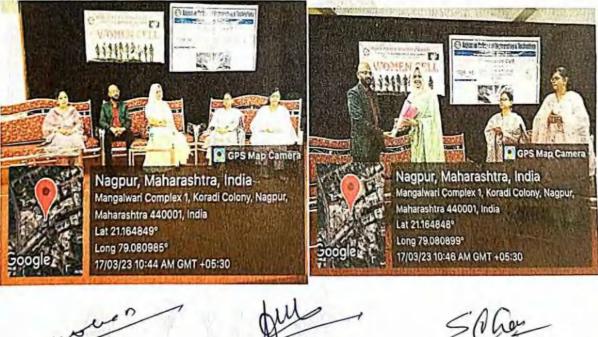

#### REPORT

An International Women's Day is celebrated at Anjuman College of Engineering & Technology on 17th March 2023. Mrs. Ambreen Iqbal (Psychotherapist and Counselor based in Nagpur) was the Guest Speaker for the occasion. Mrs. Ambreen Iqbal gave a complete guide to Emotional Wellbeing and Mental Health for youth by interacting actively with students. She has also discussed remedies to various common mental health problems in youth by answering the queries and guided youth towards focusing self-awareness. She also suggested ways on how to contribute to the society by achieving emotional int elligence. The gathering of around 250 students were informed about how to rediscover self by keeping a synch between health and social environment. At last the event is ended with a hygiene awareness discussions for females followed by the group photograph by Women Cell. The celebration was organized by Dr. Nawaz Khan, Convenor and Dr.Archana Shirbhate Co-Convenor Women Cell. In association with ISHRAE, IQAC and NSS. All the staff and student committee members who worked really hard for the success of the event, under the guidance of Dr..A.S.Khan Officiating Principal and Management of Anjuman College of Engineering and Technology.

Dr. Nawaz Khan Women Cell

Dr. Archana Shirbhate IQAC Incharge

Dr. A. S. Khan

Dr AHMED SAJJAD KHAN Officiating Principal Anjuman College of Engineering & Technology, Sadar, Nagpur.

ANJUMAN COLLEGE OF ENGINEERING & TECHNOLOGY MANGALWARI BAZAAR ROAD, SADAR, NAGPUR - 440001.