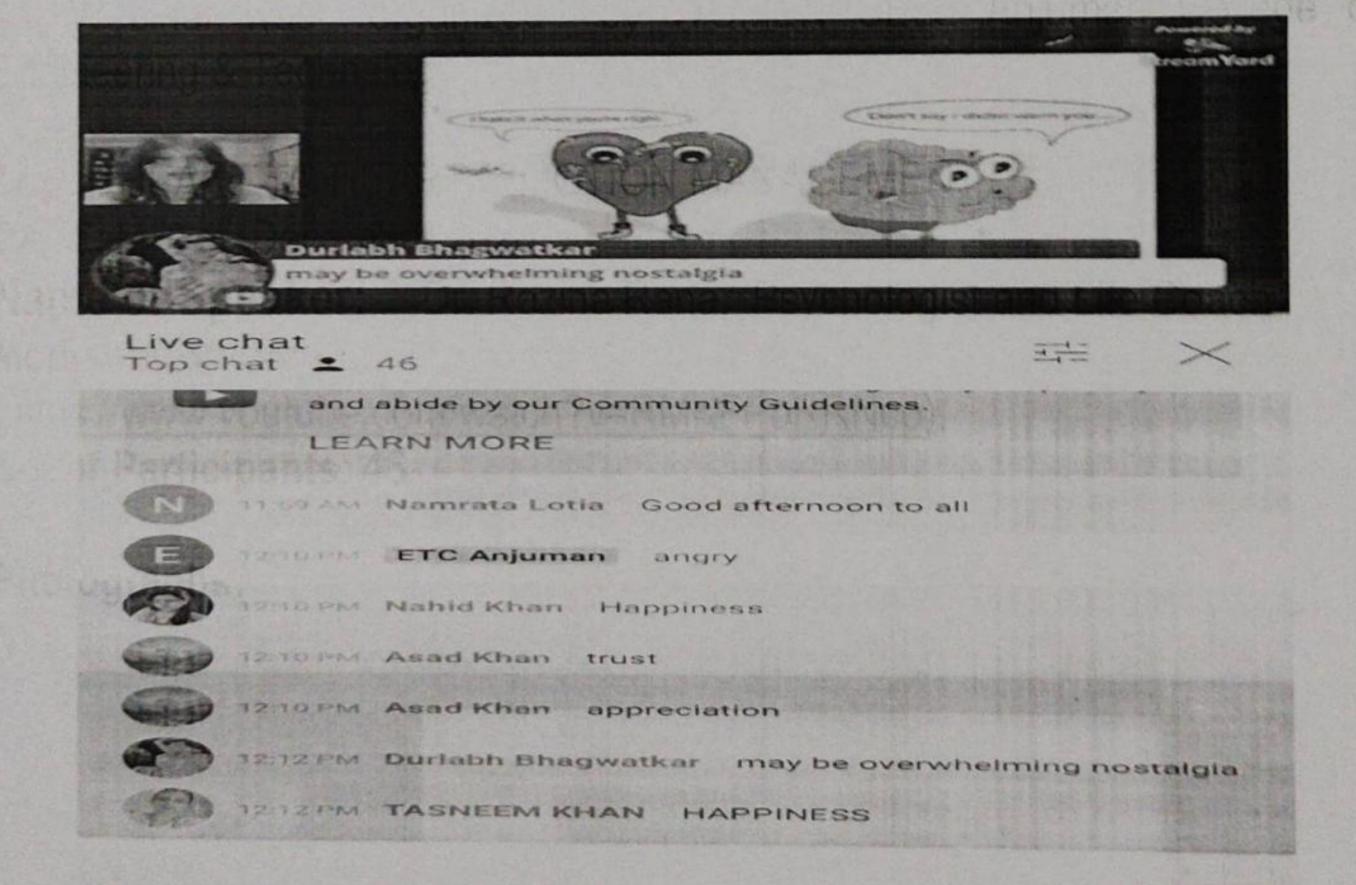

# ANJUMAN COLLEGE OF ENGINEERING AND TECHNOLOGY ORGANISES WEBINAR ON HEART TO HEART "EMOTION MANAGEMENT"

A Webinar was organized by WOMEN CELL Anjuman College of Engineering & Technology

Topic: HEART TO HEART "EMOTION MANAGEMENT" DATE:14th of December 2020 Name of Speaker: Dr. Rozina Rana, Psychologist and Life Coach Mode of Conduction: YOUTUBE live session (<u>https://www.youtube.com/watch?v=RMKFPpRRNco</u>). No. of Participants: 46

Photographs:

Prof. Mrs. Nawaz Khan Convenor

Prof. Mrs. Archana Shirbhate Co-Convenor

Dr. S.M.Ali Principal, ACET

Scanned by TapScanner