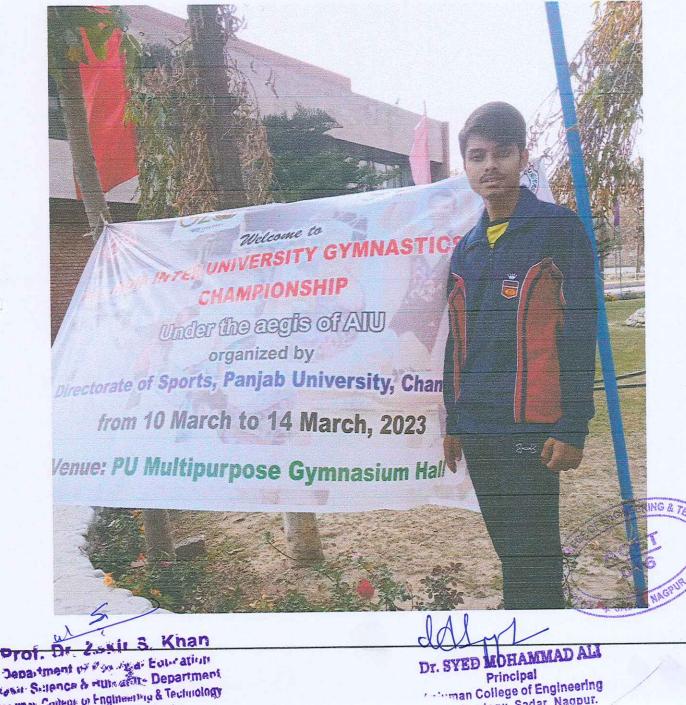

### ACADEMIC YEAR2022-23

| Name of Event: <u>AIU GYMNASTICS (Men&amp; Women)</u><br>INTER-COLLEGE | Date of Event:10/03//2023 TO 14/03/2023 |
|------------------------------------------------------------------------|-----------------------------------------|
| Name of Organizers: PANJAB UNIVERSITY                                  | Duration of Event;: 5 Days              |
| Name of Coordinators: Dr. ZakirKhan                                    | Place of Event: CHANDIGARH, PANJAB      |
| REPO                                                                   | RT                                      |

Mr.SahilDeshmukhParticipated in All India-Inter- University Gymnastics(Men& Women)) njuman College of Engineering & Technology, Sadar, NagpurMr. SahilDeshmukh representing RTMNU GYMNASTICS TEAM, has been articipated in All India Inter-University GYMNASTICS (Men & Women) Tournament from 10/03//2023 TO 14/03/2023 at anjabUniversity,Chandigarh