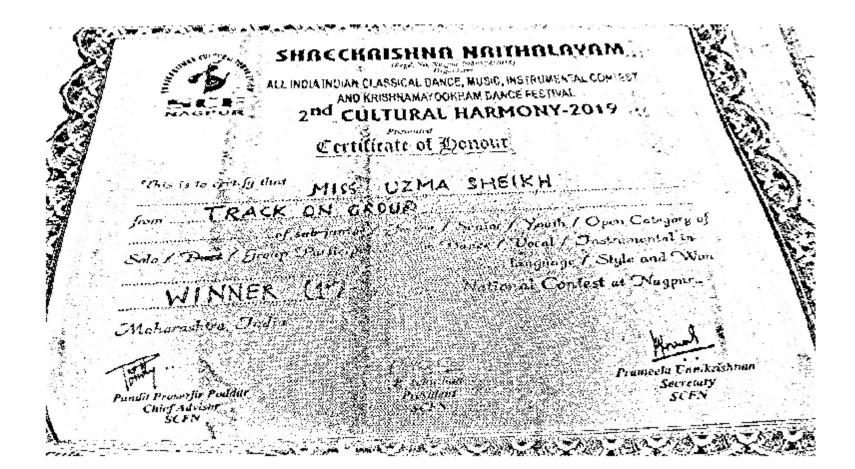

f Gondia 2-0. The team was coached by Dr Zakir Khan. Zakir Khan.

The winning team members include Sajid Ali Sayyed, Parfulla de, M Raza, Pratit Agnihotri, inam Vishwakarma, Ashutosh Mishra, Prashant Wasnik Azhar Subhedar, Tarun Eskuri, Aniket Kapse and Amankumar Shaha.



Tug-of-war team of Anjuman College of Engineering and Technology pose with officials.

In the women's section, Anjuman Girls Degree College won the title while DB Science Gondia finished runners-up.

Court Administrator, Anjuman Hami-E-Islam, Principal District & Session Judge (Retd) Justice Bashir Ahmed Shaikh felicitated the team

members in the presence of prin-cipal Dr Akash Langde, coach Dr Khan, Prof Khwaja Izhar Ahmed, Dr SM Ali and Dr Shahbaz Khan.

THE HETAVADA, DATE: 07/03/2019, PAGE NO.J.

LIBRARY THUR Sign.



S. D. Join Institute of Technology, Management and Research NAAC Accredited with Sugrade Buck Sele & Sound Start St. Buck Water Stored To Spect Addition In the setting delights Hid. In well portions ECENSIST 19 Certificate a Participation This is to certify that Mr. ZM. Urma Shrikh present of in Inter/Infra Colt give Dayce/Singing Competition man and the man and the second of the second Technology, Management th. Nagpur. He/She has sociarial ... Desitaria Institute with the him ther brids. pla lat. - iCI Mi Shibdonh Arto Mr Haund Thereba Pres apres Silly My H & Guesdip. \* Prosition, Surge La nitre a subjective Dr D IL France Constants, Jerthanstan Shiri Pine get Starts