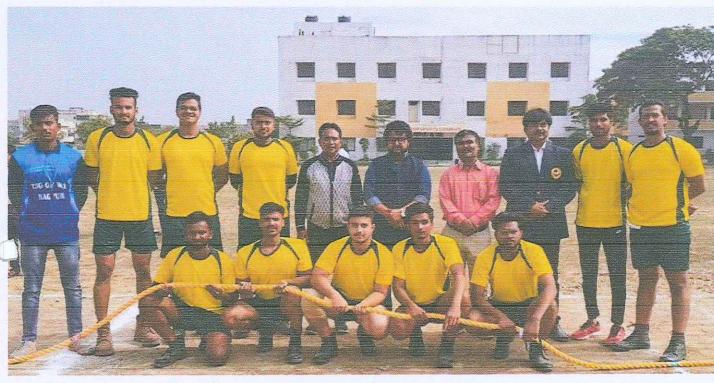

| Year    | Name of the award/ medal                                                                                                               | Team / Individual | University/State/N<br>ational/<br>International | Sports/ Cultural | Name of the student     |
|---------|----------------------------------------------------------------------------------------------------------------------------------------|-------------------|-------------------------------------------------|------------------|-------------------------|
| 2022-23 | REPRESENTED RTMNU ALL INDIA<br>INTERUNIVERSITY TUG OF WAR ( MEN) HELD AT<br>JAIPUR AT JAGANNATH UNIVERSITY                             | TEAM              | NATIONAL (<br>14/1/2023 TO<br>17/01/2023)       | SPORTS           | MR. PRATHMESH CHARALWAR |
| 2022-23 | REPRESENTED RTMNU ALL INDIA<br>INTERUNIVERSITY TUG OF WAR( MEN) HELD AT<br>JAIPUR AT JAGANNATH UNIVERSITY                              | TEAM              | NATIONAL (<br>14/1/2023 TO<br>17/01/2023)       | SPORTS           | MR. UZAIR SHAIKH        |
| 2022-23 | REPRESENTED RTMNU ALL INDIA<br>INTERUNIVERSITY TUG OF WAR ( MEN) HELD AT<br>JAIPUR AT JAGANNATH UNIVERSITY                             | TEAM              | NATIONAL (<br>14/1/2023 TO<br>17/01/2023)       | SPORTS           | ASHUTOSH THAKUR         |
| 2022-23 | REPRESENTED RTMNU ALL INDIA<br>INTERUNIVERSITY TUG OF WAR ( MEN) HELD AT<br>JAIPUR AT JAGANNATH UNIVERSITY                             | TEAM              | NATIONAL (<br>14/1/2023 TO<br>17/01/2023)       | SPORTS           | KAIF ALI                |
| 2022-23 | REPRESENTED RTMNU ALL INDIA<br>INTERUNIVERSITY TUG OF WAR (WQMEN)<br>HELD AT KANATHUR AT MEET ( DEEMED TO BE<br>UNIVERSITY) UNIVERSITY | TEAM              | NATIONAL (<br>03/04/2023 ŤO<br>5/4/2023)        | SPORTS           | FIZA KHAN               |
| 2022-23 | REPRESENTED RTMNU ALL INDIA<br>INTERUNIVERSITY TUG OF WAR (WOMEN)<br>HELD AT KANATHUR AT MEET (DEEMED TO BE<br>UNIVERSIT#) UNIVERSITY  | TEAM              | NATIONAL (<br>03/04/2023 TO<br>5/4/2023)        | SPORTS           | AASTHA BOKADE           |

|     | TUG OF WAR MEN       |                                        |
|-----|----------------------|----------------------------------------|
| Sr. | Name of Players      | Name of College                        |
| 01  | Shahzad Ansari       | Taywade College, Koradi                |
| 02  | Piyush Bhokare       | Taywade College, Koradi                |
| 03  | Uzair Sheikh         | Anjuman College of Engineering, Nagpur |
| 04  | Prathamesh Charalwar | Anjuman College of Engineering, Nagpur |
| 05  | Kaif Ali             | Anjuman College of Engineering, Nagpur |
| 06  | Vedant Janbandhu     | City Premier College, Nagpur           |
| 07  | Samir Sheikh         | N. P. Shivaji Mahavidyalaya, Mowad     |
| 08  | Gaurav Kolhe         | Dr. Haribhau Admane College, Saoner    |
| 09  | Rohit Bahera         | City Premier College, Nagpur           |
| 10  | Arjun Wankhede       | Br. S. Wankhede College, Khaparkheda   |
|     | STAND BYE            | Br. C. Wanknede College, Knaparkneda   |
| 01  | Ashish Tiwari        | Sant Gagde Maharaj Mv Hingna           |
| 02  | Pratham Choudhari    | G. H. Raisoni Engineering, Nagpur      |
| 03  | Harshal Mahule       | Taywade College, Koradi                |
| 04  | Ashutosh Thakur      | Anjuman College of Engineering, Nagpur |
| 05  | Prajwal Shindurkar   | Br. S. Wankhede College, Khaparkheda   |
| 06  | Arshad Khan          | Anjuman College of Engineering, Nagpur |