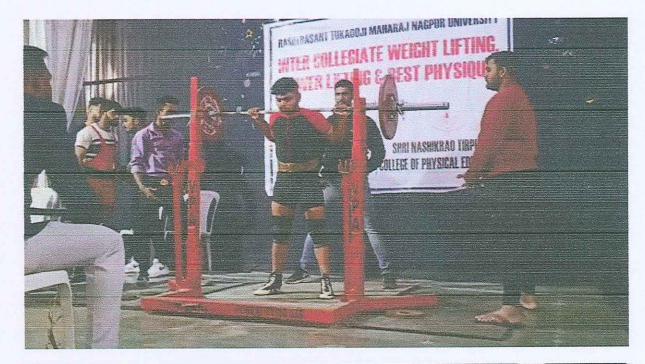

# RASHTRASANT TUKDOJI MAHARAJ NAGPUR UNIVERSITY INTER-COLLEGIATE WEIGHTLIFTING ,POWERLIFTING & BEST PHYSIQUE(MEN) TOURNAMENT 2022-23 ACET POWERLIFTING MEN TEAM

| Sr. No. | Name of Students            | Sign       |
|---------|-----------------------------|------------|
| 1.      | Adnan Atik Sheikh           | And        |
| 2.      | Sudhanshu Vinod Hiwarekar   | Humanut    |
| 3.      | Arif Sharif Mohammad        | Ayulas     |
| 4.      | Shiban siddiqui             | Boundance  |
| 5.      | Vyankatesh Praveen Mundurao | Aldurassie |
| 6.      | Vikrant Bhojram Dhomne      | quis       |