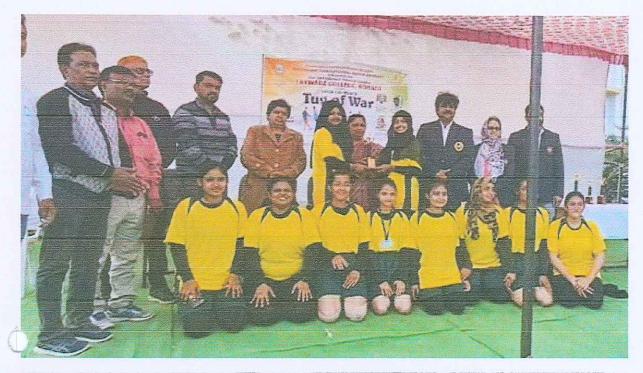

| Year    | Name of the award/ medal                                                                                                               | Team / Individual | University/State/N<br>ational/<br>International | Sports/ Cultural | Name of the student     |
|---------|----------------------------------------------------------------------------------------------------------------------------------------|-------------------|-------------------------------------------------|------------------|-------------------------|
| 2022-23 | REPRESENTED RTMNU ALL INDIA<br>INTERUNIVERSITY TUG OF WAR ( MEN) HELD AT<br>JAIPUR AT JAGANNATH UNIVERSITY                             | TEAM              | NATIONAL (<br>14/1/2023 TO<br>17/01/2023)       | SPORTS           | MR. PRATHMESH CHARALWAR |
| 2022-23 | REPRESENTED RTMNU ALL INDIA<br>INTERUNIVERSITY TUG OF WAR( MEN) HELD AT<br>JAIPUR AT JAGANNATH UNIVERSITY                              | TEAM              | NATIONAL (<br>14/1/2023 TO<br>17/01/2023)       | SPORTS           | MR. UZAIR SHAIKH        |
| 2022-23 | REPRESENTED RTMNU ALL INDIA<br>INTERUNIVERSITY TUG OF WAR ( MEN) HELD AT<br>JAIPUR AT JAGANNATH UNIVERSITY                             | TEAM              | NATIONAL (<br>14/1/2023 TO<br>17/01/2023)       | SPORTS           | ASHUTOSH THAKUR         |
| 2022-23 | REPRESENTED RTMNU ALL INDIA<br>INTERUNIVERSITY TUG OF WAR ( MEN) HELD AT<br>JAIPUR AT JAGANNATH UNIVERSITY                             | TEAM              | NATIONAL (<br>14/1/2023 TO<br>17/01/2023)       | SPORTS           | KAIF ALI                |
| 2022-23 | REPRESENTED RTMNU ALL INDIA<br>INTERUNIVERSITY TUG OF WAR (WQMEN)<br>HELD AT KANATHUR AT MEET ( DEEMED TO BE<br>UNIVERSITY) UNIVERSITY | TEAM              | NATIONAL (<br>03/04/2023 ŤO<br>5/4/2023)        | SPORTS           | FIZA KHAN               |
| 2022-23 | REPRESENTED RTMNU ALL INDIA<br>INTERUNIVERSITY TUG OF WAR (WOMEN)<br>HELD AT KANATHUR AT MEET (DEEMED TO BE<br>UNIVERSIT#) UNIVERSITY  | TEAM              | NATIONAL (<br>03/04/2023 TO<br>5/4/2023)        | SPORTS           | AASTHA BOKADE           |

|     | TUG OF WAR WOMEN |                                      |  |  |
|-----|------------------|--------------------------------------|--|--|
| Sr. | Name of Players  | Name of College                      |  |  |
| 01  | Komal Rangahkar  | Taywade College, Koradi              |  |  |
| 02  | Isha Ganvir      | Taywade College, Koradi              |  |  |
| 03  | Fiza Khan        | Anjuman College of Engg., Nagpur     |  |  |
| 04  | Asta Bokade      | Anjuman College of Engg., Nagpur     |  |  |
| 05  | Anam Baig 🧹      | Anjuman College of Engg., Nagpur     |  |  |
| 06  | Prachi Tarare    | Mahila Mahavidyalaya, Umrer          |  |  |
| 07  | Rani Kharaodkar  | N. P. Shivaji Mahavidyalaya, Mowad   |  |  |
| 08  | Muskhan Praveen  | Ajuman Girls Degree College, Nagpur  |  |  |
| 09  | Bushara Anam     | Ajuman Girls Degree College, Nagpur  |  |  |
| 10  | Sakshi Jadhav    | S.J.G. S. Mahavidyalaya, Pipri       |  |  |
|     | STAND BYE        | eterer et manaviayalaya, 1 ipi       |  |  |
| 01  | Shuman Kumari    | Madhuritai Deshmukh Mv. Hingna       |  |  |
| 02  | Nikita Dhoke     | Taywade College, Koradi              |  |  |
| 03  | Shirin Nazz      | Anjuman Girls Degree College, Nagpur |  |  |
| 04  | Aliya Arshiya    | Taywade College, Koradi              |  |  |
| 05  | Saravani Garje   | Santaji Mahavidyalaya, Nagpur        |  |  |
| 06  | Hansa K. Meena   | Late V.Naik S. S. Mv. Nagpur         |  |  |