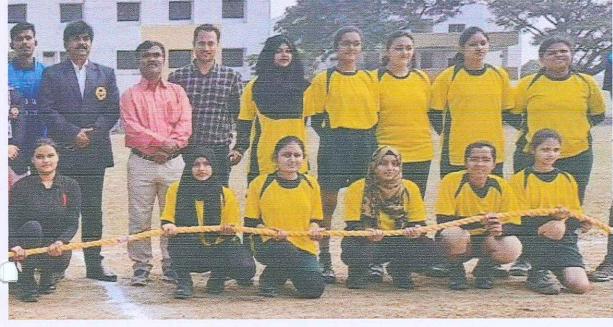

| Year    | Name of the award/ medal                                                                                                               | Team / Individual | University/State/N<br>ational/<br>International | Sports/ Cultural | Name of the student     |
|---------|----------------------------------------------------------------------------------------------------------------------------------------|-------------------|-------------------------------------------------|------------------|-------------------------|
| 2022-23 | REPRESENTED RTMNU ALL INDIA<br>INTERUNIVERSITY TUG OF WAR ( MEN) HELD AT<br>JAIPUR AT JAGANNATH UNIVERSITY                             | TEAM              | NATIONAL (<br>14/1/2023 TO<br>17/01/2023)       | SPORTS           | MR. PRATHMESH CHARALWAR |
| 2022-23 | REPRESENTED RTMNU ALL INDIA<br>INTERUNIVERSITY TUG OF WAR( MEN) HELD AT<br>JAIPUR AT JAGANNATH UNIVERSITY                              | TEAM              | NATIONAL (<br>14/1/2023 TO<br>17/01/2023)       | SPORTS           | MR. UZAIR SHAIKH        |
| 2022-23 | REPRESENTED RTMNU ALL INDIA<br>INTERUNIVERSITY TUG OF WAR ( MEN) HELD AT<br>JAIPUR AT JAGANNATH UNIVERSITY                             | TEAM              | NATIONAL (<br>14/1/2023 TO<br>17/01/2023)       | SPORTS           | ASHUTOSH THAKUR         |
| 2022-23 | REPRESENTED RTMNU ALL INDIA<br>INTERUNIVERSITY TUG OF WAR ( MEN) HELD AT<br>JAIPUR AT JAGANNATH UNIVERSITY                             | TEAM              | NATIONAL (<br>14/1/2023 TO<br>17/01/2023)       | SPORTS           | KAIF ALI                |
| 2022-23 | REPRESENTED RTMNU ALL INDIA<br>INTERUNIVERSITY TUG OF WAR (WQMEN)<br>HELD AT KANATHUR AT MEET ( DEEMED TO BE<br>UNIVERSITY) UNIVERSITY | TEAM              | NATIONAL (<br>03/04/2023 ŤO<br>5/4/2023)        | SPORTS           | FIZA KHAN               |
| 2022-23 | REPRESENTED RTMNU ALL INDIA<br>INTERUNIVERSITY TUG OF WAR (WOMEN)<br>HELD AT KANATHUR AT MEET (DEEMED TO BE<br>UNIVERSIT#) UNIVERSITY  | TEAM              | NATIONAL (<br>03/04/2023 TO<br>5/4/2023)        | SPORTS           | AASTHA BOKADE           |

|     | TUG OF WAR WOMEN |                                      |  |  |
|-----|------------------|--------------------------------------|--|--|
| Sr. | Name of Players  | Name of College                      |  |  |
| 01  | Komal Rangahkar  | Taywade College, Koradi              |  |  |
| 02  | Isha Ganvir      | Taywade College, Koradi              |  |  |
| 03  | Fiza Khan        | Anjuman College of Engg., Nagpur     |  |  |
| 04  | Asta Bokade      | Anjuman College of Engg., Nagpur     |  |  |
| 05  | Anam Baig 🧹      | Anjuman College of Engg., Nagpur     |  |  |
| 06  | Prachi Tarare    | Mahila Mahavidyalaya, Umrer          |  |  |
| 07  | Rani Kharaodkar  | N. P. Shivaji Mahavidyalaya, Mowad   |  |  |
| 08  | Muskhan Praveen  | Ajuman Girls Degree College, Nagpur  |  |  |
| 09  | Bushara Anam     | Ajuman Girls Degree College, Nagpur  |  |  |
| 10  | Sakshi Jadhav    | S.J.G. S. Mahavidyalaya, Pipri       |  |  |
|     | STAND BYE        | eterer et manaviayalaya, 1 ipi       |  |  |
| 01  | Shuman Kumari    | Madhuritai Deshmukh Mv. Hingna       |  |  |
| 02  | Nikita Dhoke     | Taywade College, Koradi              |  |  |
| 03  | Shirin Nazz      | Anjuman Girls Degree College, Nagpur |  |  |
| 04  | Aliya Arshiya    | Taywade College, Koradi              |  |  |
| 05  | Saravani Garje   | Santaji Mahavidyalaya, Nagpur        |  |  |
| 06  | Hansa K. Meena   | Late V.Naik S. S. Mv. Nagpur         |  |  |