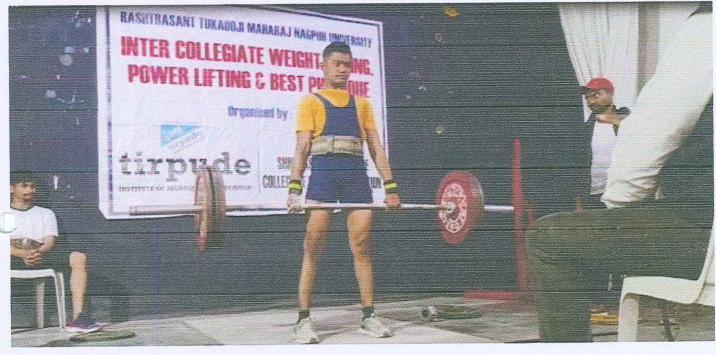

| P Cet Cogo Long                                                                                                                                                                                      |
|------------------------------------------------------------------------------------------------------------------------------------------------------------------------------------------------------|
| MAHARASHTRA POWERLIFTING & SINGLE EVENT BENCH PRESS<br>+ DEAD LIFT CHAMPIONSHIPS (RAW)                                                                                                               |
| MAHARASHTRA POWERLIFTING ASSOCIATION, NAGPUR<br>REGISTERED UNDER BPT ACT XXIX 1950 AND SOCIETIES REGISTRATION ACT XXI OF 1860<br>AN AFFILIATED UNIT OF NATIONAL POWER LIFTERS FEDERATION, INDIA (R). |
| MPA 1975   RECOGNISED BY : MINISTRY OF EDUCATION, GOVT. OF MARARASHTRA STATE     No. म.रा.क्रि.प./रा.क्रि.पो./मान्यता/129773/6-3-98   NO. PL-BP-DL 2022/                                             |
| This is to certify that Shri/Ms. ADNAN SHEIKH.                                                                                                                                                       |
| representing <u>NAGPUR</u> has duly participated in the Bench Press / Dead Lift<br>Championships held on 21 <sup>st</sup> to 24 <sup>th</sup> November 2022 at Nagpur & Secured <u>FIRST</u> Place.  |
| Discipline & Gender Achievements                                                                                                                                                                     |
| JUNIOR BP. Kgs.   Body Wt. Cat. 59 Kgs.   Macpure                                                                                                                                                    |
| SEAL ISSUED ON 22 HORE SUNIL AGRAWAL LEO PETER                                                                                                                                                       |
| SPONSORED BY: SHREE ANWAR BEG                                                                                                                                                                        |

# RASHTRASANT TUKDOJI MAHARAJ NAGPUR UNIVERSITY INTER-COLLEGIATE WEIGHTLIFTING ,POWERLIFTING & BEST PHYSIQUE(MEN) TOURNAMENT 2022-23 ACET POWERLIFTING MEN TEAM

| Sr. No. | Name of Students            | Sign       |
|---------|-----------------------------|------------|
| 1.      | Adnan Atik Sheikh           | And        |
| 2.      | Sudhanshu Vinod Hiwarekar   | Humanut    |
| 3.      | Arif Sharif Mohammad        | Ayulas     |
| 4.      | Shiban siddiqui             | Boundance  |
| 5.      | Vyankatesh Praveen Mundurao | Aldurassie |
| 6.      | Vikrant Bhojram Dhomne      | quis       |