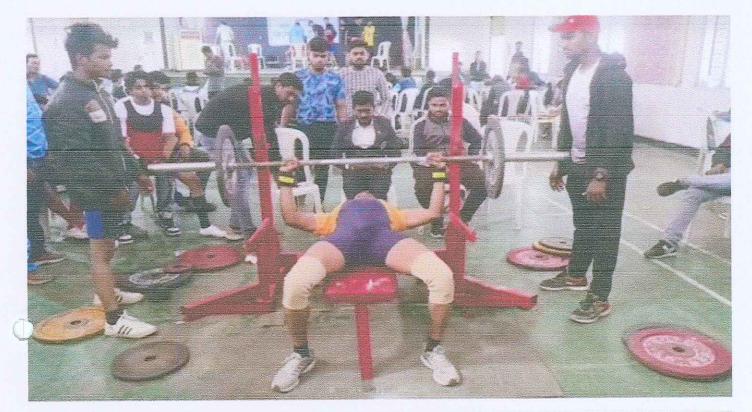

# RASHTRASANT TUKDOJI MAHARAJ NAGPUR UNIVERSITY INTER-COLLEGIATE WEIGHTLIFTING ,POWERLIFTING & BEST PHYSIQUE(MEN) TOURNAMENT 2022-23 ACET POWERLIFTING MEN TEAM

| Sr. No. | Name of Students            | Sign       |
|---------|-----------------------------|------------|
| 1.      | Adnan Atik Sheikh           | And        |
| 2.      | Sudhanshu Vinod Hiwarekar   | Humanut    |
| 3.      | Arif Sharif Mohammad        | Ayulas     |
| 4.      | Shiban siddiqui             | Boundance  |
| 5.      | Vyankatesh Praveen Mundurao | Aldurassie |
| 6.      | Vikrant Bhojram Dhomne      | quis       |

7. Syed Adil Ali (ME) 80 sem

ACET SADAR MAGRUE A

5

Prof. Dr. Zakir S. Khan Department of the star Extendion Basis Science & runs after Department Anjulna: College of Engineering & Technology Saus Hold and Hol