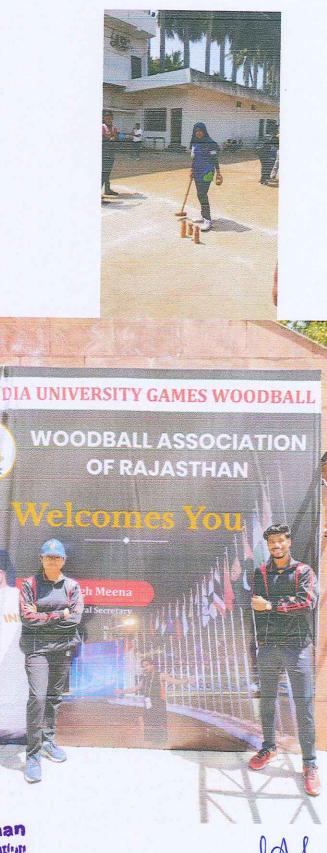

## "Mr.NishantMeshram&Ms. AsthaShendeSelected for ALL INDIA INTER UNIVERSITY WOODBALL (MEN & WOMEN) Championships,Jaipur(Rajasthan)"

Mr NishantMeshram, 6<sup>th</sup>SemEXPO&Ms. AsthaShende6<sup>th</sup>Sem ETCselected in RTM Nagpur University WOODBALL Team to re\_\_\_\_sent RashtrasantTukdojiMaharaj Nagpur University inWOODBALL [ MEN / WOMEN ] team in ALL INDIA INTER UNIVERSITY WOODBALL [ MEN / WOMEN ] Championships scheduled to be held at Jaipur(Rajasthan)Organized by SURESH GYAN VIHAR UNIVERSITY, The competition CONDUCTED on 02/04/2023 TO 06/04/2023.