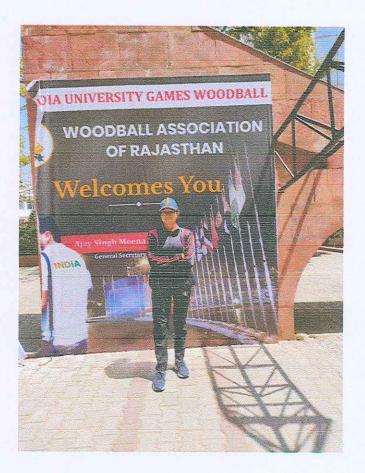

## "Mr.NishantMeshram&Ms. AsthaShendeSelected for ALL INDIA INTER UNIVERSITY WOODBALL (MEN & WOMEN) Championships,Jaipur(Rajasthan)"

Mr NishantMeshram, 6<sup>th</sup>SemEXPO&Ms. AsthaShende6<sup>th</sup>Sem ETCselected in RTM Nagpur University WOODBALL Team to re\_\_\_\_sent RashtrasantTukdojiMaharaj Nagpur University inWOODBALL [ MEN / WOMEN ] team in ALL INDIA INTER UNIVERSITY WOODBALL [ MEN / WOMEN ] Championships scheduled to be held at Jaipur(Rajasthan)Organized by SURESH GYAN VIHAR UNIVERSITY, The competition CONDUCTED on 02/04/2023 TO 06/04/2023.