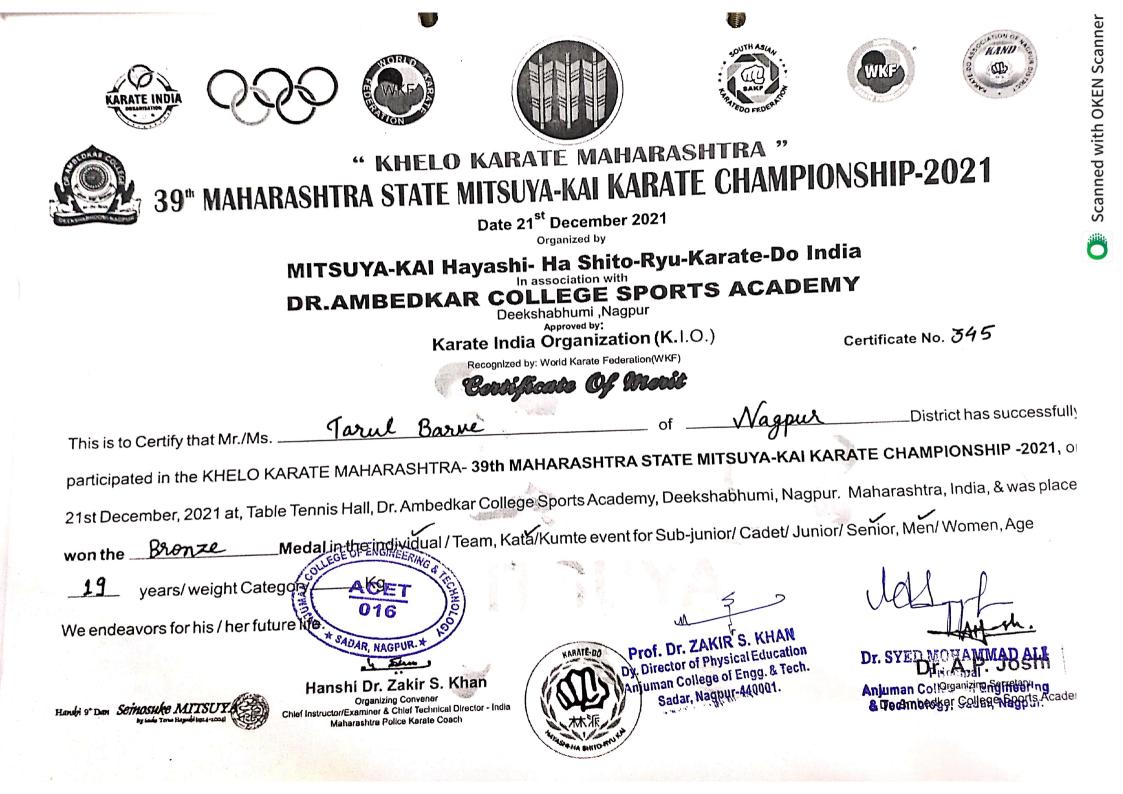

# 2021-2022

5.3.1 Number of awards/medals for outstanding performance in sports/cultural activities at university/state/national / international level (award for a team event shoul . . . .

| Year    | e) during the γear.<br>Name of the award/ medal                                                                          | Team / Individual      | University/State/N<br>ational/<br>International | Sports/ Cultural | Name of the student |
|---------|--------------------------------------------------------------------------------------------------------------------------|------------------------|-------------------------------------------------|------------------|---------------------|
| 2021-22 | <b>GOLD MEDAL</b><br>(NAGPUR DISTRICT SUB JUNIOR , CADET, JUNIOR<br>,UNDER 21 & SENIOR KARATE CHAMPIONSHIP -2022)        | INDIVIDUAL             | STATE                                           | SPORTS           | TARUL BARVE         |
| 2021-22 | <b>GOLD MEDAL</b> ( KHELO KARATE<br>MAHARASHTRA -39TH MAHARASHTRA STATE MITSUYA<br>KAI KARATE CHAMPIONSHIP <b>2021 )</b> | INDIVIDUAL (<br>KUMTE) | STATE                                           | SPORTS           | TARUL BARVE         |
| 2021-22 | BRONZE MEDAL ( KHELO KARATE<br>MAHARASHTRA -39TH MAHARASHTRA STATE MITSUYA<br>KAI KARATE CHAMPIONSHIP <b>2021 )</b>      |                        | ( STATE                                         | SPORTS           | TARUL BARVE         |
| 2021-22 | BRONZE MEDAL ( THE ROYAL<br>CHALANGES CUP 2021 "ALL INDIA TRADITIONAL<br>SHOTO-KAI KARATE CHAMPIONSHIP <b>)</b>          | INDIVIDUAL             | NATIONAL<br>(KUMITE)                            | SPORTS           | TARUL BARVE         |
| 2021-22 | FIRST POSITION IST<br>MAHARASHTRA STATE HAPKIDO CHAMPIONSHIF<br>2022 & NATIONAL LEVEL TECHNICAL SEMINAR                  | INDIVIDUAL             | NATIONAL                                        | SPORTS           | TARUL BARVE         |
| Leypero | Dr. SYEDGAD AMADALI<br>Principal                                                                                         |                        | A A A A A A A A A A A A A A A A A A A           | ACET CER         |                     |

| YEAR   | 2021-22 |
|--------|---------|
| NUMBER | 5       |

Jacyperor"

「中国国家にな

differing ----

ldsm

Date 21<sup>st</sup> December 2021 Organized by

MITSUYA-KAI Hayashi- Ha Shito-Ryu-Karate-Do India In association with DR.AMBEDKAR COLLEGE SPORTS ACADEMY

Deekshabhumi .Nagpur

Approved by: Karate India Organization (K.I.O.)

Recognized by: World Karate Federation(WKF)

Certificate No. 346

Nagpur

\_District has successfully

This is to Certify that Mr./Ms. \_\_\_\_\_\_ Tarul Barne participated in the KHELO KARATE MAHARASHTRA- 39th MAHARASHTRA STATE MITSUYA-KAI KARATE CHAMPIONSHIP -2021, on 21st December, 2021 at, Table Tennis Hall, Dr. Ambedkar College Sports Academy, Deekshabhumi, Nagpur. Maharashtra, India, & was placed

KARATE-00

\_Medal in the individual / Team, Kata/Kumte event for Sub-junior/ Cadet/ Junior/ Senior, Men/ Women, Age won the EGE OF ENGINEE

DAR, NAGPUR. 4

19\_\_\_\_\_ vears/weight Category

We endeavors for his / her future life.

Hanshi Dr. Zakir S. Khan

Chief Instructor/Examiner & Chief Technical Director - India Handi 9" Dan Settio Aniuman College of Engineering Maharashtra Police Karate Coach & Technology, Sadar, Nagpur.

Prof. Dr. ZAKIR S. KHAN Dy. Director of Physical Education Anjuman College of Engy. & Tech. Sadar, Nagpur-440001.

Dr. A.P. Joshi Organizing Secretary Dr. Ambedkar College Sports Academy

THE ROYAL CHALLENGES CUD Organized by : Traditional Shoto-kai Karate Federation, India In Association with : Martial Arts Games Association of India (MGFI) Registered In: Govt. of India, MSME QSA International ISO 9001:2015 Certified Affiliated to: Karate India Organization KIO Recognized by : World Karate Federation (AKF) WKF Recognized by : International Olympic Committe (IOC) TRADITIONAL SHOTO-KAI KARATE CHAMPIONSHIP 20th & 21st November, 2021 B.S.A. Degree College, Mathura, Uttar Pradesh 263 Certificate of Merit/Participation SNO. MAN \* \* \* \* \* \* × X This is to certify that Mr. TARUL BARYE MAHARASHTRA from has been participated in THE ROYAL CHALLENGES CUP-2021 "ALL INDIA TRADITIONAL SHOTO-KAI KARATE CHAMPIONSHIP" which is held at B.S.A. Degree College, Mathura, on 20th & 21st November, 2021. TOL Dr. ZAKIR S. KHAM In this championship, he/ she obtained BRONZE MEDIL 3 de place in the event of Aman College of Engly, & Tach-Sub Jr/ Cadet/ Junior/ Senior- Boys or Gide Individual Kumite under ABONE 18 years and weight U- 70 Kg Pool the age of We wish him/ ber for the great future endeavor. Hanshi Dr. Zakir S. Khan Shihan Mutum Bankim Singh Sh. Pawan Goel Chairman, Referee Commission Technical Director, Tournament Hon'ble Vice President Asian Referee & Judge-AKF Asian Referee & Judge-AKF U.P. Olympic Association Renshi Amit Guota Shihan Déepak Aggarwal Back Bet- Bit DAN WIF Jacan I National Super Sensei Sonu Mishad Secretary General, MGFI & Shihon [ Ide Representative, One' natructor & Esaminer Organising Secretary & Sr. Vice President, TSKFI Traditional Storo-4.a (arate Federation, India **Vice President** Chief Instructor President National Cata Judge & Furnite Referee Asian Kumite Judge- AIF **Delhi Olympic Association** TSKA, Uttar Pradesh TEKA, Mathura ber, DMC, Govt of NCI Delhi Child Granempur, Weenut Cry- 251012 (LPV, Contacting -17-45-1001444 er Colony, La Eyel: stockakaraendeOgnal.com Dr. SYED NO HAMMAD ALL NON/ ACET 016 Principal Anjuman College of Englishering 3 Technology, Sadar, Nagoux 11212 194 Mamber, DMC, Govt of MC1 Clem