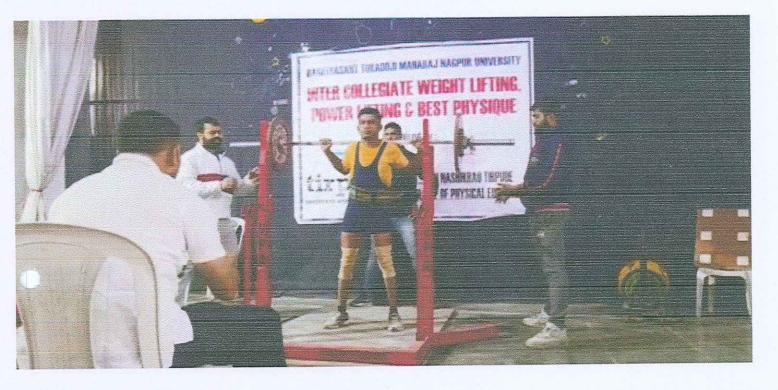

# RASHTRASANT TUKDOJI MAHARAJ NAGPUR UNIVERSITY INTER-COLLEGIATE WEIGHTLIFTING ,POWERLIFTING & BEST PHYSIQUE(MEN) TOURNAMENT 2022-23 ACET POWERLIFTING MEN TEAM

| Sr. No. | Name of Students            | Sign       |
|---------|-----------------------------|------------|
| 1.      | Adnan Atik Sheikh           | And        |
| 2.      | Sudhanshu Vinod Hiwarekar   | Humanut    |
| 3.      | Arif Sharif Mohammad        | Ayulas     |
| 4.      | Shiban siddiqui             | Boundance  |
| 5.      | Vyankatesh Praveen Mundurao | Aldurassie |
| 6.      | Vikrant Bhojram Dhomne      | quis       |

7. Syed Adil Ali (ME) 80 sem

ACET SADAR MAGRUE A

5

Prof. Dr. Zakir S. Khan Department of the star Extendion Basis Science & runs after Department Anjulna: College of Engineering & Technology Saus Hold and Hol