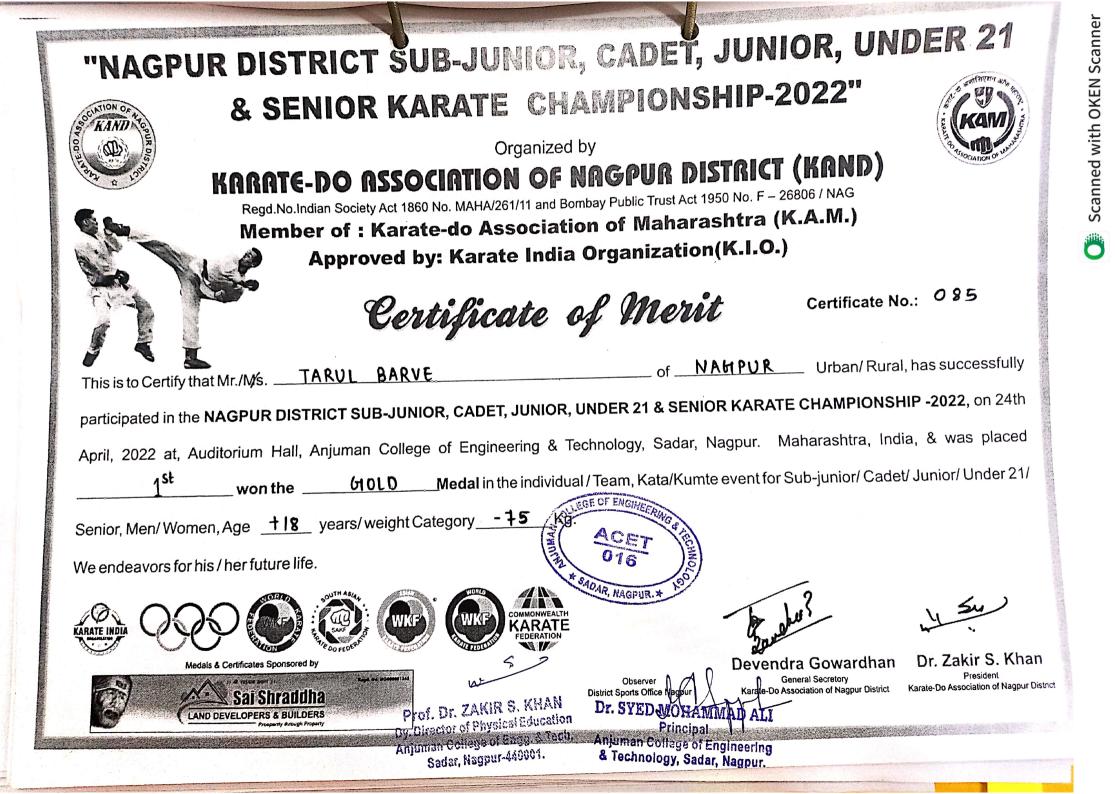

# 2021-2022

5.3.1 Number of awards/medals for outstanding performance in sports/cultural activities at university/state/national / international level (award for a team event shoul . . . .

| Year    | e) during the γear.<br>Name of the award/ medal                                                                          | Team / Individual      | University/State/N<br>ational/<br>International | Sports/ Cultural | Name of the student |
|---------|--------------------------------------------------------------------------------------------------------------------------|------------------------|-------------------------------------------------|------------------|---------------------|
| 2021-22 | <b>GOLD MEDAL</b><br>(NAGPUR DISTRICT SUB JUNIOR , CADET, JUNIOR<br>,UNDER 21 & SENIOR KARATE CHAMPIONSHIP -2022)        | INDIVIDUAL             | STATE                                           | SPORTS           | TARUL BARVE         |
| 2021-22 | <b>GOLD MEDAL</b> ( KHELO KARATE<br>MAHARASHTRA -39TH MAHARASHTRA STATE MITSUYA<br>KAI KARATE CHAMPIONSHIP <b>2021 )</b> | INDIVIDUAL (<br>KUMTE) | STATE                                           | SPORTS           | TARUL BARVE         |
| 2021-22 | BRONZE MEDAL ( KHELO KARATE<br>MAHARASHTRA -39TH MAHARASHTRA STATE MITSUYA<br>KAI KARATE CHAMPIONSHIP <b>2021 )</b>      |                        | ( STATE                                         | SPORTS           | TARUL BARVE         |
| 2021-22 | BRONZE MEDAL ( THE ROYAL<br>CHALANGES CUP 2021 "ALL INDIA TRADITIONAL<br>SHOTO-KAI KARATE CHAMPIONSHIP <b>)</b>          | INDIVIDUAL             | NATIONAL<br>(KUMITE)                            | SPORTS           | TARUL BARVE         |
| 2021-22 | FIRST POSITION IST<br>MAHARASHTRA STATE HAPKIDO CHAMPIONSHIF<br>2022 & NATIONAL LEVEL TECHNICAL SEMINAR                  | INDIVIDUAL             | NATIONAL                                        | SPORTS           | TARUL BARVE         |
| Leypero | Dr. SYEDGAD AMADALI<br>Principal                                                                                         |                        | A A A A A A A A A A A A A A A A A A A           | ACET CER         |                     |

Deekshabhumi .Nagpur

Approved by: Karate India Organization (K.I.O.)

Recognized by: World Karate Federation(WKF)

Certificate No. 346

Nagpur

\_District has successfully

This is to Certify that Mr./Ms. \_\_\_\_\_\_ Tarul Barne participated in the KHELO KARATE MAHARASHTRA- 39th MAHARASHTRA STATE MITSUYA-KAI KARATE CHAMPIONSHIP -2021, on 21st December, 2021 at, Table Tennis Hall, Dr. Ambedkar College Sports Academy, Deekshabhumi, Nagpur. Maharashtra, India, & was placed

KARATE-00

\_Medal in the individual / Team, Kata/Kumte event for Sub-junior/ Cadet/ Junior/ Senior, Men/ Women, Age won the EGE OF ENGINEE

DAR, NAGPUR. 4

19\_\_\_\_\_ vears/weight Category

We endeavors for his / her future life.

Hanshi Dr. Zakir S. Khan

Chief Instructor/Examiner & Chief Technical Director - India Handi 9" Dan Settio Aniuman College of Engineering Maharashtra Police Karate Coach & Technology, Sadar, Nagpur.

Prof. Dr. ZAKIR S. KHAN Dy. Director of Physical Education Anjuman College of Engy. & Tech. Sadar, Nagpur-440001.

Dr. A.P. Joshi Organizing Secretary Dr. Ambedkar College Sports Academy

THE ROYAL CHALLENGES CUD Organized by : Traditional Shoto-kai Karate Federation, India In Association with : Martial Arts Games Association of India (MGFI) Registered In: Govt. of India, MSME QSA International ISO 9001:2015 Certified Affiliated to: Karate India Organization KIO Recognized by : World Karate Federation (AKF) WKF Recognized by : International Olympic Committe (IOC) TRADITIONAL SHOTO-KAI KARATE CHAMPIONSHIP 20th & 21st November, 2021 B.S.A. Degree College, Mathura, Uttar Pradesh 263 Certificate of Merit/Participation SNO. MAN \* \* \* \* \* \* × X This is to certify that Mr. TARUL BARYE MAHARASHTRA from has been participated in THE ROYAL CHALLENGES CUP-2021 "ALL INDIA TRADITIONAL SHOTO-KAI KARATE CHAMPIONSHIP" which is held at B.S.A. Degree College, Mathura, on 20th & 21st November, 2021. TOL Dr. ZAKIR S. KHAM In this championship, he/ she obtained BRONZE MEDIL 3 de place in the event of Aman College of Engly, & Tach-Sub Jr/ Cadet/ Junior/ Senior- Boys or Gide Individual Kumite under ABONE 18 years and weight U- 70 Kg Pool the age of We wish him/ ber for the great future endeavor. Hanshi Dr. Zakir S. Khan Shihan Mutum Bankim Singh Sh. Pawan Goel Chairman, Referee Commission Technical Director, Tournament Hon'ble Vice President Asian Referee & Judge-AKF Asian Referee & Judge-AKF U.P. Olympic Association Renshi Amit Guota Shihan Déepak Aggarwal Back Bet- Bit DAN WIF Jacan I National Super Sensei Sonu Mishad Secretary General, MGFI & Shihon [ Ide Representative, One' natructor & Esaminer Organising Secretary & Sr. Vice President, TSKFI Traditional Storo-4.a (arate Federation, India **Vice President** Chief Instructor President National Cata Judge & Furnite Referee Asian Kumite Judge- AIF **Delhi Olympic Association** TSKA, Uttar Pradesh TEKA, Mathura ber, DMC, Govt of NCI Delhi Child Granempur, Weenut Cry- 251012 (LPV, Contacting -17-45-1001444 er Colony, La Eyel: stockakaraendeOgnal.com Dr. SYED NO HAMMAD ALL NON/ ACET 016 Principal Anjuman College of Englishering 3 Technology, Sadar, Nagoux 11212 194 Mamber, DMC, Govt of MC1 Clem