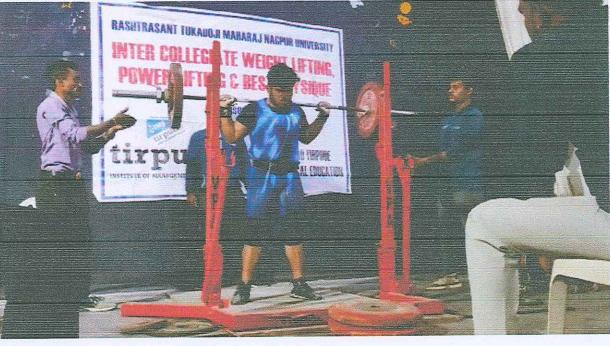

# RASHTRASANT TUKDOJI MAHARAJ NAGPUR UNIVERSITY INTER-COLLEGIATE WEIGHTLIFTING ,POWERLIFTING & BEST PHYSIQUE(MEN) TOURNAMENT 2022-23 ACET POWERLIFTING MEN TEAM

| Sr. No. | Name of Students            | Sign       |
|---------|-----------------------------|------------|
| 1.      | Adnan Atik Sheikh           | And        |
| 2.      | Sudhanshu Vinod Hiwarekar   | Humanut    |
| 3.      | Arif Sharif Mohammad        | Ayulas     |
| 4.      | Shiban siddiqui             | Boundance  |
| 5.      | Vyankatesh Praveen Mundurao | Aldurassie |
| 6.      | Vikrant Bhojram Dhomne      | quis       |