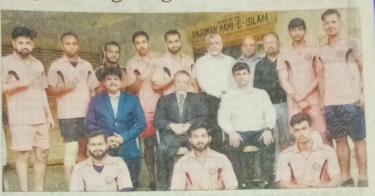

| Year    | Name of the award/ medal                                                                                                               | Team / Individual | University/State/N<br>ational/<br>International | Sports/ Cultural | Name of the student     |
|---------|----------------------------------------------------------------------------------------------------------------------------------------|-------------------|-------------------------------------------------|------------------|-------------------------|
| 2022-23 | REPRESENTED RTMNU ALL INDIA<br>INTERUNIVERSITY TUG OF WAR ( MEN) HELD AT<br>JAIPUR AT JAGANNATH UNIVERSITY                             | TEAM              | NATIONAL (<br>14/1/2023 TO<br>17/01/2023)       | SPORTS           | MR. PRATHMESH CHARALWAR |
| 2022-23 | REPRESENTED RTMNU ALL INDIA<br>INTERUNIVERSITY TUG OF WAR( MEN) HELD AT<br>JAIPUR AT JAGANNATH UNIVERSITY                              | TEAM              | NATIONAL (<br>14/1/2023 TO<br>17/01/2023)       | SPORTS           | MR. UZAIR SHAIKH        |
| 2022-23 | REPRESENTED RTMNU ALL INDIA<br>INTERUNIVERSITY TUG OF WAR ( MEN) HELD AT<br>JAIPUR AT JAGANNATH UNIVERSITY                             | TEAM              | NATIONAL (<br>14/1/2023 TO<br>17/01/2023)       | SPORTS           | ASHUTOSH THAKUR         |
| 2022-23 | REPRESENTED RTMNU ALL INDIA<br>INTERUNIVERSITY TUG OF WAR ( MEN) HELD AT<br>JAIPUR AT JAGANNATH UNIVERSITY                             | TEAM              | NATIONAL (<br>14/1/2023 TO<br>17/01/2023)       | SPORTS           | KAIF ALI                |
| 2022-23 | REPRESENTED RTMNU ALL INDIA<br>INTERUNIVERSITY TUG OF WAR (WQMEN)<br>HELD AT KANATHUR AT MEET ( DEEMED TO BE<br>UNIVERSITY) UNIVERSITY | TEAM              | NATIONAL (<br>03/04/2023 ŤO<br>5/4/2023)        | SPORTS           | FIZA KHAN               |
| 2022-23 | REPRESENTED RTMNU ALL INDIA<br>INTERUNIVERSITY TUG OF WAR (WOMEN)<br>HELD AT KANATHUR AT MEET (DEEMED TO BE<br>UNIVERSIT#) UNIVERSITY  | TEAM              | NATIONAL (<br>03/04/2023 TO<br>5/4/2023)        | SPORTS           | AASTHA BOKADE           |

|     | TUG OF WAR MEN       |                                        |
|-----|----------------------|----------------------------------------|
| Sr. | Name of Players      | Name of College                        |
| 01  | Shahzad Ansari       | Taywade College, Koradi                |
| 02  | Piyush Bhokare       | Taywade College, Koradi                |
| 03  | Uzair Sheikh         | Anjuman College of Engineering, Nagpur |
| 04  | Prathamesh Charalwar | Anjuman College of Engineering, Nagpur |
| 05  | Kaif Ali             | Anjuman College of Engineering, Nagpur |
| 06  | Vedant Janbandhu     | City Premier College, Nagpur           |
| 07  | Samir Sheikh         | N. P. Shivaji Mahavidyalaya, Mowad     |
| 08  | Gaurav Kolhe         | Dr. Haribhau Admane College, Saoner    |
| 09  | Rohit Bahera         | City Premier College, Nagpur           |
| 10  | Arjun Wankhede       | Br. S. Wankhede College, Khaparkheda   |
|     | STAND BYE            | Br. C. Wanknede College, Knaparkneda   |
| 01  | Ashish Tiwari        | Sant Gagde Maharaj Mv Hingna           |
| 02  | Pratham Choudhari    | G. H. Raisoni Engineering, Nagpur      |
| 03  | Harshal Mahule       | Taywade College, Koradi                |
| 04  | Ashutosh Thakur      | Anjuman College of Engineering, Nagpur |
| 05  | Prajwal Shindurkar   | Br. S. Wankhede College, Khaparkheda   |
| 06  | Arshad Khan          | Anjuman College of Engineering, Nagpur |

#### REPORT

"ANJUMAN Engg. RECEIVED MEN 11th time & WOMEN WINNER 6th time RTMNU TUG OF WAR CHAMPIONSHIP RashtrasantTukadojiMaharaj Nagpur University Inter-Collegiate TUG OF WAR(Men,Women) Tournament 2022-2023 RashtrasantTukadojiMaharaj Nagpur University TUG OF WAR (MEN & WOMEN) Inter-collegiate Tournament organized from 9 December to 10th December.2022 at Taywade College ,Koradi .Near about 40 Teams participated in Said Tournament ,Teache held on Saturday 10/12/2022 in the presence c nchrgeDr.SunilBhotmange.The Prize Distribution Ceremony Dr.SharadSuryawanshi,Director .Departement Sports Physical Educatior of & Dr.SarayuTaywadeMadam, Dr.MunirAli, Dr.Silate, Dr.Saima, Dr.Zakir S. Khan, ShreeDhairyasheelShute, Secretary, Nagpur District Tug c War Association, Dr. SunilBhotmange. The final Match played between AnjumanEngg College Boys & Taywade College Koradi after the bes wishes received from Dr.SharadSuryawanshi, Director, Departement of Sports & Physical Education. , Anjuman College of Engineering & Technology (Men & Women) Team gave their winning credits to Justice ZakaHaq,Administrator,AnjumanHami-E-Islam,Nagpur Dr.SharadSuryawanshi, Director , Departement of Sports & Physical Education RTMNU , JanabHifzurRahman .C.O.E. c Mohamma AnjumanHami-E-Islam,Nagpur, JanabAnisAhmed.Advisior Administration, AnjumanHami-E-Islam,Nagpur,Dr.Syed Ali, Principal, Anjuman College of Engineering & Technology, Nagpur, Shree Dhairyasheel Shute, Secretary, Nagpur District Tug of Wa Association and Dr.Zakir S. Khan, Sports Director, Anjuman College of Engineering & Technology, Nagpur