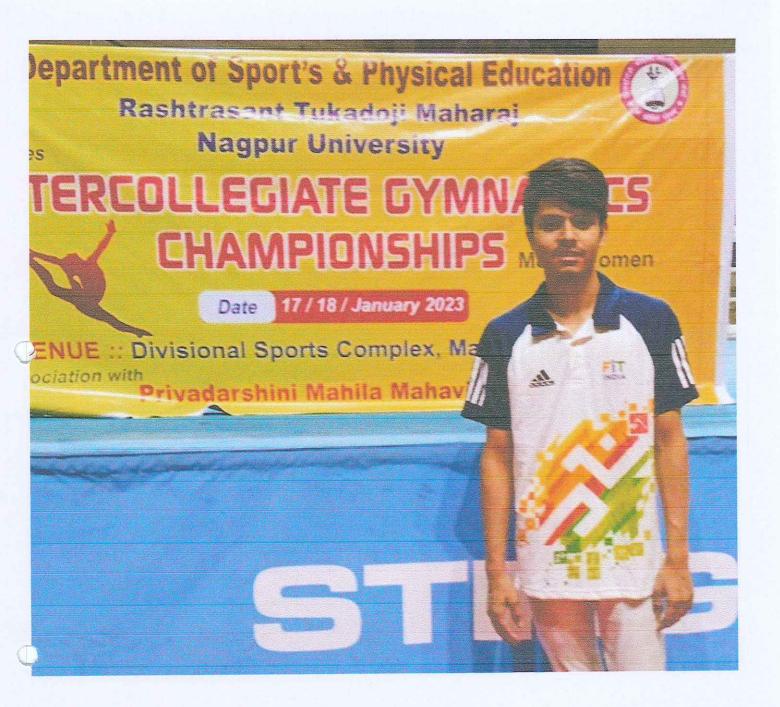

#### DATE :02/03//2023

To,

The Principals of all Concerned Colleges,

Subject :-Rashtrasant Tukdoji Maharaj Nagpur University All India GYMNASTICS [MEN/WOMEN ] team for Year 2022-2023

Sir/Madam,

Following players are selected to represent Rashtrasant Tukdoji Maharaj Nagpur University **GYMNASTICS** [MEN/WOMEN ] team in ALL INDIA INTER UNIVERSITY **GYMNASTICS** Championships scheduled to be held at **CHANDIGARH** Organized by **PANJAB UNIVERSITY** The competition will be held on 10/03/2023 TO 14/03/2023. The University team will leave for the Venue on <u>07/03/2023</u>.

|     | GYMNASTICS MEN  |                                        |
|-----|-----------------|----------------------------------------|
| Sr. | Name of Players | Name of College                        |
| 01  | Aryan Nahate    | Kamla Nehru Mahavidyalaya, Nagpur      |
| 02  | Anish Behere    | Govt.College of Engineering, Nagpur    |
| 03  | Sahil Deshmukh  | Anjuman College of Engineering, Nagpur |
| 04  | Varun Kale      | Dhanwate National College, Nagpur      |

Mr.SahilDeshmukhParticipated in All India-Inter- University Gymnastics(Men& Women)) njuman College of Engineering & Technology, Sadar, NagpurMr. SahilDeshmukh representing RTMNU GYMNASTICS TEAM, has been articipated in All India Inter-University GYMNASTICS (Men & Women) Tournament from 10/03//2023 TO 14/03/2023 at anjabUniversity,Chandigarh