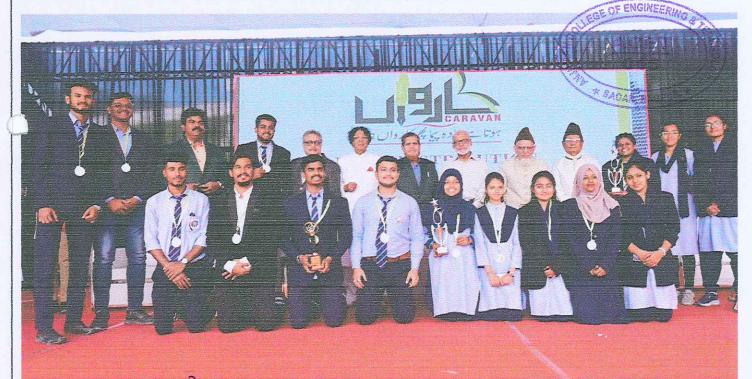

#### REPORT

"ANJUMAN Engg. RECEIVED MEN 11th time & WOMEN WINNER 6th time RTMNU TUG OF WAR CHAMPIONSHIP RashtrasantTukadojiMaharaj Nagpur University Inter-Collegiate TUG OF WAR(Men,Women) Tournament 2022-2023 RashtrasantTukadojiMaharaj Nagpur University TUG OF WAR (MEN & WOMEN) Inter-collegiate Tournament organized from 9 December to 10th December.2022 at Taywade College ,Koradi .Near about 40 Teams participated in Said Tournament ,Teache held on Saturday 10/12/2022 in the presence c nchrgeDr.SunilBhotmange.The Prize Distribution Ceremony Dr.SharadSuryawanshi,Director .Departement Sports Physical Educatior of & Dr.SarayuTaywadeMadam, Dr.MunirAli, Dr.Silate, Dr.Saima, Dr.Zakir S. Khan, ShreeDhairyasheelShute, Secretary, Nagpur District Tug c War Association, Dr. SunilBhotmange. The final Match played between AnjumanEngg College Boys & Taywade College Koradi after the bes wishes received from Dr.SharadSuryawanshi, Director, Departement of Sports & Physical Education. , Anjuman College of Engineering & Technology (Men & Women) Team gave their winning credits to Justice ZakaHaq,Administrator,AnjumanHami-E-Islam,Nagpur Dr.SharadSuryawanshi, Director , Departement of Sports & Physical Education RTMNU , JanabHifzurRahman .C.O.E. c Mohamma AnjumanHami-E-Islam,Nagpur, JanabAnisAhmed.Advisior Administration, AnjumanHami-E-Islam,Nagpur,Dr.Syed Ali, Principal, Anjuman College of Engineering & Technology, Nagpur, Shree Dhairyasheel Shute, Secretary, Nagpur District Tug of Wa Association and Dr.Zakir S. Khan, Sports Director, Anjuman College of Engineering & Technology, Nagpur