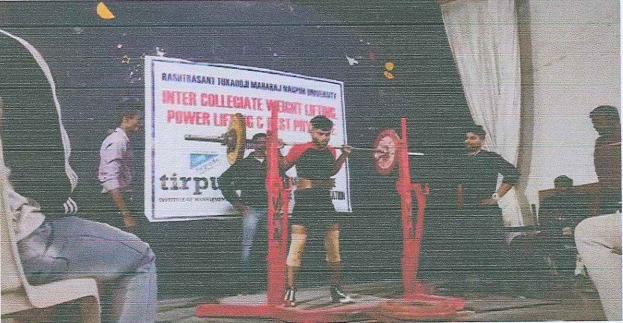

# 

Presented By

ALLINES CALLER AND A STATE

This is to certify that Mr/Miss <u>vik stud 1260 properties</u> has participated in the <u>TUG OF - IVAR (13045)</u> event and secured  $\sqrt{2^{nd}}$  position, held during 9th February to 11th February 2023.

12.

4 TEOL TROPIL

Certificate

pullen

Dr. Lalit Khullar Grector

SI-UK

(DOTON)

chimin