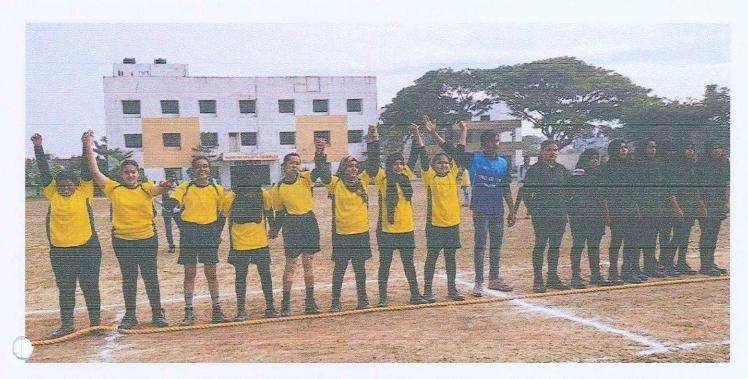

#### REPORT

"ANJUMAN Engg. RECEIVED MEN 11th time & WOMEN WINNER 6th time RTMNU TUG OF WAR CHAMPIONSHIP RashtrasantTukadojiMaharaj Nagpur University Inter-Collegiate TUG OF WAR(Men,Women) Tournament 2022-2023 RashtrasantTukadojiMaharaj Nagpur University TUG OF WAR (MEN & WOMEN) Inter-collegiate Tournament organized from 9 December to 10th December.2022 at Taywade College ,Koradi .Near about 40 Teams participated in Said Tournament ,Teache held on Saturday 10/12/2022 in the presence c nchrgeDr.SunilBhotmange.The Prize Distribution Ceremony Dr.SharadSuryawanshi,Director .Departement Sports Physical Educatior of & Dr.SarayuTaywadeMadam, Dr.MunirAli, Dr.Silate, Dr.Saima, Dr.Zakir S. Khan, ShreeDhairyasheelShute, Secretary, Nagpur District Tug c War Association, Dr. SunilBhotmange. The final Match played between AnjumanEngg College Boys & Taywade College Koradi after the bes wishes received from Dr.SharadSuryawanshi, Director, Departement of Sports & Physical Education. , Anjuman College of Engineering & Technology (Men & Women) Team gave their winning credits to Justice ZakaHaq,Administrator,AnjumanHami-E-Islam,Nagpur Dr.SharadSuryawanshi, Director , Departement of Sports & Physical Education RTMNU , JanabHifzurRahman .C.O.E. c Mohamma AnjumanHami-E-Islam,Nagpur, JanabAnisAhmed.Advisior Administration, AnjumanHami-E-Islam,Nagpur,Dr.Syed Ali, Principal, Anjuman College of Engineering & Technology, Nagpur, Shree Dhairyasheel Shute, Secretary, Nagpur District Tug of Wa Association and Dr.Zakir S. Khan, Sports Director, Anjuman College of Engineering & Technology, Nagpur