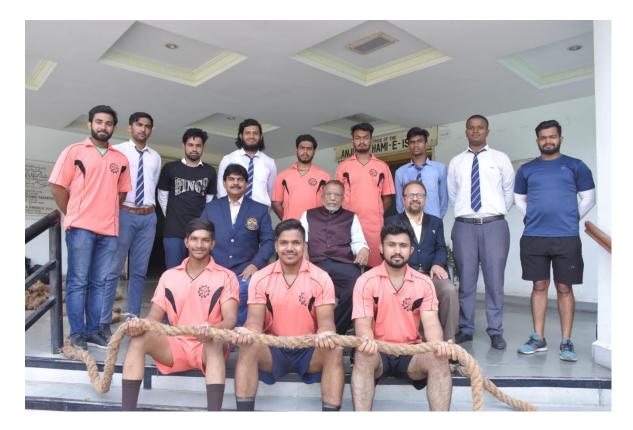

| Year    | Name of the award/ medal                                                                                                               | Team / Individual | University/State/N<br>ational/<br>International | Sports/ Cultural | Name of the student     |
|---------|----------------------------------------------------------------------------------------------------------------------------------------|-------------------|-------------------------------------------------|------------------|-------------------------|
| 2022-23 | REPRESENTED RTMNU ALL INDIA<br>INTERUNIVERSITY TUG OF WAR ( MEN) HELD AT<br>JAIPUR AT JAGANNATH UNIVERSITY                             | TEAM              | NATIONAL (<br>14/1/2023 TO<br>17/01/2023)       | SPORTS           | MR. PRATHMESH CHARALWAR |
| 2022-23 | REPRESENTED RTMNU ALL INDIA<br>INTERUNIVERSITY TUG OF WAR( MEN) HELD AT<br>JAIPUR AT JAGANNATH UNIVERSITY                              | TEAM              | NATIONAL (<br>14/1/2023 TO<br>17/01/2023)       | SPORTS           | MR. UZAIR SHAIKH        |
| 2022-23 | REPRESENTED RTMNU ALL INDIA<br>INTERUNIVERSITY TUG OF WAR ( MEN) HELD AT<br>JAIPUR AT JAGANNATH UNIVERSITY                             | TEAM              | NATIONAL (<br>14/1/2023 TO<br>17/01/2023)       | SPORTS           | ASHUTOSH THAKUR         |
| 2022-23 | REPRESENTED RTMNU ALL INDIA<br>INTERUNIVERSITY TUG OF WAR ( MEN) HELD AT<br>JAIPUR AT JAGANNATH UNIVERSITY                             | TEAM              | NATIONAL (<br>14/1/2023 TO<br>17/01/2023)       | SPORTS           | KAIF ALI                |
| 2022-23 | REPRESENTED RTMNU ALL INDIA<br>INTERUNIVERSITY TUG OF WAR (WQMEN)<br>HELD AT KANATHUR AT MEET ( DEEMED TO BE<br>UNIVERSITY) UNIVERSITY | TEAM              | NATIONAL (<br>03/04/2023 ŤO<br>5/4/2023)        | SPORTS           | FIZA KHAN               |
| 2022-23 | REPRESENTED RTMNU ALL INDIA<br>INTERUNIVERSITY TUG OF WAR (WOMEN)<br>HELD AT KANATHUR AT MEET (DEEMED TO BE<br>UNIVERSIT#) UNIVERSITY  | TEAM              | NATIONAL (<br>03/04/2023 TO<br>5/4/2023)        | SPORTS           | AASTHA BOKADE           |

|     | TUG OF WAR MEN       |                                        |
|-----|----------------------|----------------------------------------|
| Sr. | Name of Players      | Name of College                        |
| 01  | Shahzad Ansari       | Taywade College, Koradi                |
| 02  | Piyush Bhokare       | Taywade College, Koradi                |
| 03  | Uzair Sheikh         | Anjuman College of Engineering, Nagpur |
| 04  | Prathamesh Charalwar | Anjuman College of Engineering, Nagpur |
| 05  | Kaif Ali             | Anjuman College of Engineering, Nagpur |
| 06  | Vedant Janbandhu     | City Premier College, Nagpur           |
| 07  | Samir Sheikh         | N. P. Shivaji Mahavidyalaya, Mowad     |
| 08  | Gaurav Kolhe         | Dr. Haribhau Admane College, Saoner    |
| 09  | Rohit Bahera         | City Premier College, Nagpur           |
| 10  | Arjun Wankhede       | Br. S. Wankhede College, Khaparkheda   |
|     | STAND BYE            | Br. C. Wanknede College, Knaparkneda   |
| 01  | Ashish Tiwari        | Sant Gagde Maharaj Mv Hingna           |
| 02  | Pratham Choudhari    | G. H. Raisoni Engineering, Nagpur      |
| 03  | Harshal Mahule       | Taywade College, Koradi                |
| 04  | Ashutosh Thakur      | Anjuman College of Engineering, Nagpur |
| 05  | Prajwal Shindurkar   | Br. S. Wankhede College, Khaparkheda   |
| 06  | Arshad Khan          | Anjuman College of Engineering, Nagpur |

|     | TUG OF WAR WOMEN |                                      |  |  |
|-----|------------------|--------------------------------------|--|--|
| Sr. | Name of Players  | Name of College                      |  |  |
| 01  | Komal Rangahkar  | Taywade College, Koradi              |  |  |
| 02  | Isha Ganvir      | Taywade College, Koradi              |  |  |
| 03  | Fiza Khan        | Anjuman College of Engg., Nagpur     |  |  |
| 04  | Asta Bokade      | Anjuman College of Engg., Nagpur     |  |  |
| 05  | Anam Baig 🧹      | Anjuman College of Engg., Nagpur     |  |  |
| 06  | Prachi Tarare    | Mahila Mahavidyalaya, Umrer          |  |  |
| 07  | Rani Kharaodkar  | N. P. Shivaji Mahavidyalaya, Mowad   |  |  |
| 08  | Muskhan Praveen  | Ajuman Girls Degree College, Nagpur  |  |  |
| 09  | Bushara Anam     | Ajuman Girls Degree College, Nagpur  |  |  |
| 10  | Sakshi Jadhav    | S.J.G. S. Mahavidyalaya, Pipri       |  |  |
|     | STAND BYE        | eterer et manaviayalaya, 1 ipi       |  |  |
| 01  | Shuman Kumari    | Madhuritai Deshmukh Mv. Hingna       |  |  |
| 02  | Nikita Dhoke     | Taywade College, Koradi              |  |  |
| 03  | Shirin Nazz      | Anjuman Girls Degree College, Nagpur |  |  |
| 04  | Aliya Arshiya    | Taywade College, Koradi              |  |  |
| 05  | Saravani Garje   | Santaji Mahavidyalaya, Nagpur        |  |  |
| 06  | Hansa K. Meena   | Late V.Naik S. S. Mv. Nagpur         |  |  |

#### REPORT

"ANJUMAN Engg. RECEIVED MEN 11th time & WOMEN WINNER 6th time RTMNU TUG OF WAR CHAMPIONSHIP RashtrasantTukadojiMaharaj Nagpur University Inter-Collegiate TUG OF WAR(Men,Women) Tournament 2022-2023 RashtrasantTukadojiMaharaj Nagpur University TUG OF WAR (MEN & WOMEN) Inter-collegiate Tournament organized from 9 December to 10th December.2022 at Taywade College ,Koradi .Near about 40 Teams participated in Said Tournament ,Teache held on Saturday 10/12/2022 in the presence c nchrgeDr.SunilBhotmange.The Prize Distribution Ceremony Dr.SharadSuryawanshi,Director .Departement Sports Physical Educatior of & Dr.SarayuTaywadeMadam, Dr.MunirAli, Dr.Silate, Dr.Saima, Dr.Zakir S. Khan, ShreeDhairyasheelShute, Secretary, Nagpur District Tug c War Association, Dr. SunilBhotmange. The final Match played between AnjumanEngg College Boys & Taywade College Koradi after the bes wishes received from Dr.SharadSuryawanshi, Director, Departement of Sports & Physical Education. , Anjuman College of Engineering & Technology (Men & Women) Team gave their winning credits to Justice ZakaHaq,Administrator,AnjumanHami-E-Islam,Nagpur Dr.SharadSuryawanshi, Director , Departement of Sports & Physical Education RTMNU , JanabHifzurRahman .C.O.E. c Mohamma AnjumanHami-E-Islam,Nagpur, JanabAnisAhmed.Advisior Administration, AnjumanHami-E-Islam,Nagpur,Dr.Syed Ali, Principal, Anjuman College of Engineering & Technology, Nagpur, Shree Dhairyasheel Shute, Secretary, Nagpur District Tug of Wa Association and Dr.Zakir S. Khan, Sports Director, Anjuman College of Engineering & Technology, Nagpur