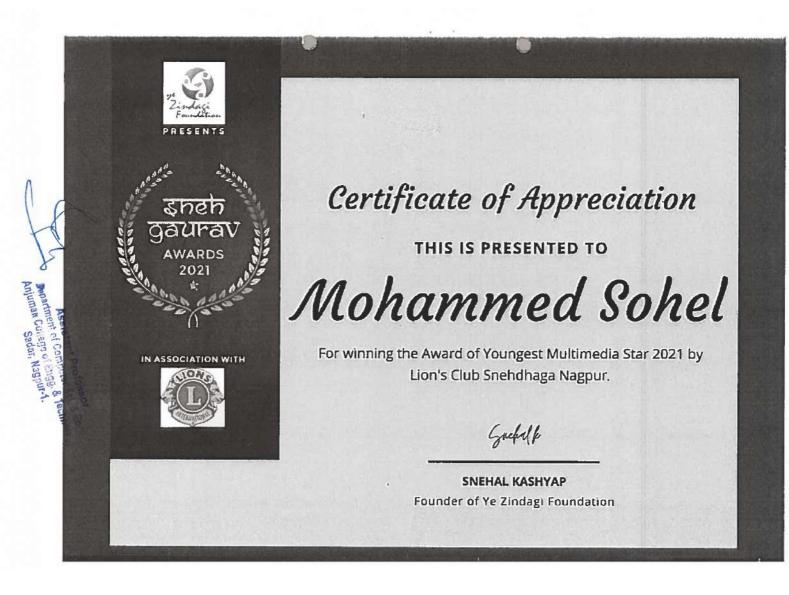

|
| n son angutar Scho<br>n of Crangutar Scho<br>oliegte of Engg. & Technology<br>Sadar, Nagpur-1. | <u>Pushpak Goswami</u> of <u>ACET, Nagpur</u><br>portrayed excellent performance and secured <u>2</u> position in<br><u>Case Study</u> , during Zeitgeist 21 the Techno-<br>Cultural Fest of Indian Institute of Technology, Ropar. |
|                                                                                                | Orst To Part Newsy lived Titesh   Dr. C.C. Reddy Dr. Neeraj Goel Faculty Advisor   Dr. Neeraj Goel Faculty Advisor Ritesh Chaudhari   Dr. Ropar Board of Science and Technology Ritesh Chaudhari                                    |



Anjuman College of Engineering & Technology Mangalwari Bazar Road, Sadar, Nagpur Managed by: Anjuman Hami-E-Islam estia 2020 Certificate This is to certify that Ms. / Mr. Jay Mounde Kar of B.E. 2<sup>nd</sup> Yr semester of <u>Computer Science & Engry</u> has participated / actuationed in <u>Technical Model</u> competition / Doints and is being awarded <u>Steconit</u> Saconal position We Wish You Cvery Luccess in your Future Endeavour. Prof. Nawaz Khan **Dr. Archana Shirbhate** Dr. Syed Mohammad Ali Co Convenor Convenor Principal

SEL & Engo. Anjuman Conede of Files & Tachnology



# ANJUMAN COLLEGE OF ENGINEERING & TECHNOLOGY

MANGALWARI BAZAR ROAD, SADAR, NAGPUR-440001

(Managed by Anjuman Hami-E-Islam, Nagpur) **PHONE**: 0712 2582749, 2583559, 6612827 **FAX**: 0712 2582749 website: ww