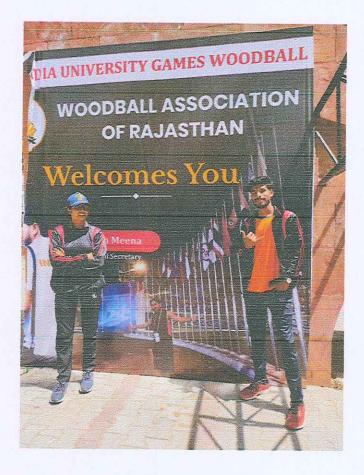

## "Mr.NishantMeshram&Ms. AsthaShendeSelected for ALL INDIA INTER UNIVERSITY WOODBALL (MEN & WOMEN) Championships,Jaipur(Rajasthan)"

Mr NishantMeshram, 6<sup>th</sup>SemEXPO&Ms. AsthaShende6<sup>th</sup>Sem ETCselected in RTM Nagpur University WOODBALL Team to re\_\_\_\_sent RashtrasantTukdojiMaharaj Nagpur University inWOODBALL [ MEN / WOMEN ] team in ALL INDIA INTER UNIVERSITY WOODBALL [ MEN / WOMEN ] Championships scheduled to be held at Jaipur(Rajasthan)Organized by SURESH GYAN VIHAR UNIVERSITY, The competition CONDUCTED on 02/04/2023 TO 06/04/2023.