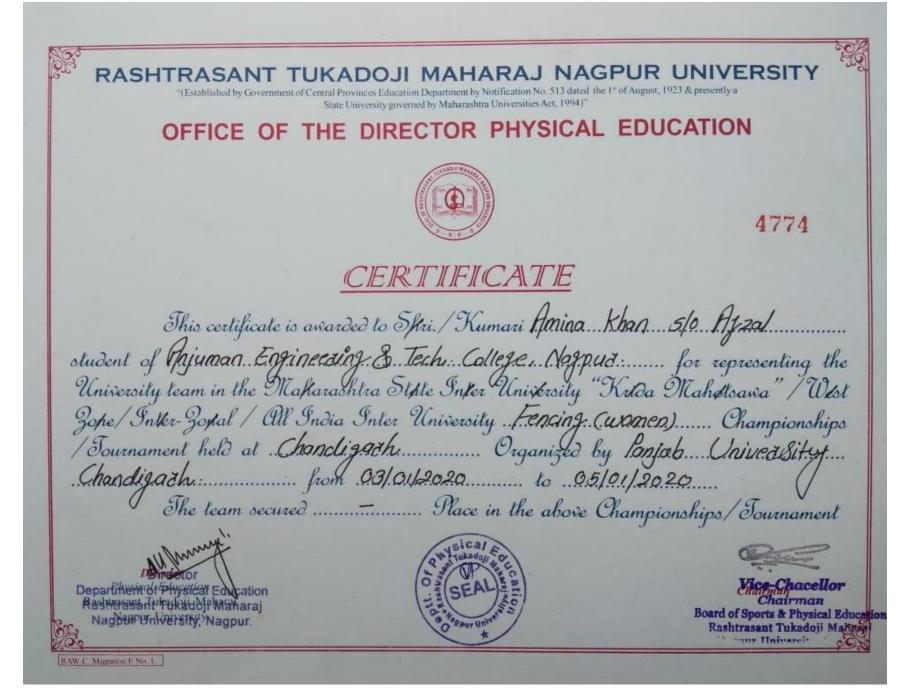

auporor

Dr. SXED SQUAMMAD ALI Principal Anjuman College of Engineering & Technology, Sadar, Nagpur.

ESE OF ENGINEERING ACET 016 N.S.

1

2

|         | U                                                                                                                                                          |            |                                            |        |                |  |
|---------|------------------------------------------------------------------------------------------------------------------------------------------------------------|------------|--------------------------------------------|--------|----------------|--|
| 2022-23 | REPRESENTED RTMNU ALL INDIA<br>INTERUNIVERSITY TUG OF WAR (WOMEN)<br>HELD AT KANATHUR AT MEET (DEEMED TO BE<br>UNIVERSITY) UNIVERSITY                      | TEAM       | NATIONAL (<br>03/04/2023 TO<br>5/4/2023)   | SPORTS | ANAM BAIG      |  |
| 2022-23 | REPRESENTED RTMNU ALL INDIA<br>INTERUNIVERSITY CHAMIPONSHIP( KARATE ) (<br>MEN) HELD AT BILLASPUR BY ATAL BIHARI<br>VAJPAYEE VISHWAVIDYALAYA               | INDIVIDUAL | NATIONAL (<br>07/01/2023 TO<br>22/1/2023)  | SPORTS | TARUL BARVE    |  |
| 2022-23 | REPRESENTED RTMNU ALL INDIA<br>INTERUNIVERSITY GYNAMISTICS<br>CHAMIPONSHIP HELD AT JAIPUR , ORGANISED<br>BY PANJAB UNIVERSITY                              | INDIVIDUAL | NATIONAL (<br>10/03/2023 TO<br>14/03/2023) | SPORTS | SAHIL DESHMUKH |  |
| 2022-23 | REPRESENTED RTMNU ALL INDIA<br>INTERUNIVERSITY WOOD BALL (<br>MEN/WOMEN) CHAMIPONSHIP HELD AT<br>CHANDIGARH , ORGANISED BY SURESH GYAN<br>VIHAR UNIVERSITY | INDIVIDUAL | NATIONAL (<br>02/04/2023 TO<br>06/04/2023) | SPORTS | ASTHA SHENDE   |  |
| 2022-23 | ( <b>FIRST PLACE</b> ) MAHARASHTRA POWERLIFTING<br>& SINGLE EVENT BENCH PRESS + DEAD LIFT<br>CHAIMPIONSHIP (RAW)                                           | INDIVIDUAL | STATE (<br>21/11/2022 TO<br>24/11/2022)    | SPORTS | ADNAN SHEIKH   |  |
| 2022-23 | ( <b>SECOND POSITION</b> ) INDIAN NATIONAL<br>POWER LIFTING - BENCH PRESS & DEAD LIFT<br>CHAIMPIONSHIP ( RAW) VISHAKAPATNAM                                | INDIVIDUAL | NATIONAL (<br>04/01/2023 TO<br>08/01/2023) | SPORTS | ADNAN SHEIKH   |  |
| 2022-23 | ( SECOND POSITION ) CRESENDO - TUG OF WAR<br>( BOYS)                                                                                                       | TEAM       | <sup>3</sup> 9 TO 11 FEB 2023              | SPORTS | VIKRANT DHOMNE |  |

COPY FORWARDED TO :-

ACET SPORTS SPECIAL PRIZES 2022-2023 ATTENDANCE

Criteria 5

22-23

| Sr.<br>No. | Name of Students                          | Achievement                                                                                         | Sign         |
|------------|-------------------------------------------|-----------------------------------------------------------------------------------------------------|--------------|
| 1.         | Mr.Prathmesh<br>Charalwar,                | ALL INDIA INTER UNIVERSITY TUG OF WAR (MEN)<br>Championships at JAIPUR, RAJASTHAN Organized by      | - L.M.       |
| `          | 6 <sup>th</sup> Sem MECH<br>M-7620230686  | JAGANNATH UNIVERSITY, from 14/01/2023 TO 17/01/2023. RTMNU (<br>Color Holder for the year - 2022-23 | Rozalwe      |
| 2.         | Mr. Uzair Sheikh                          | ALL INDIA INTER UNIVERSITY TUG OF WAR (MEN)                                                         |              |
|            | 6 <sup>th</sup> Sem EXPO                  | Championships at JAIPUR, RAJASTHAN Organized by                                                     | and the      |
|            | M-9325744534                              | JAGANNATH UNIVERSITY, from 14/01/2023 TO 17/01/2023. RTMNU<br>Color Holder for the year – 2022-23   | Ca           |
| 3.         | Mr.Kaif Ali                               | ALL INDIA INTER UNIVERSITY TUG OF WAR (MEN)                                                         | ( and        |
|            | 4th Sem CSE                               | Championships at JAIPUR, RAJASTHAN Organized by                                                     | Rave)        |
|            | M - 9307611684                            | JAGANNATH UNIVERSITY, from 14/01/2023 TO 17/01/2023.                                                | $\checkmark$ |
|            |                                           | RTMNU Color Holder for the year - 2022-23 (fm+ Prog.)                                               |              |
| 4.         | Mr.Tarul Barve                            | ALL INDIA INTER UNIVERSITY KARATE (MEN)                                                             |              |
|            | 8 <sup>th</sup> Sem CSE                   | Championships at BILASPUR, CAHTTISGARH Organized by                                                 |              |
|            | M - 8668704602                            | ATAL BIHARI VAJPAYEE VISHWAVIDYALAYA from                                                           | in the       |
|            |                                           | 17/01/2023 TO 22/01/2023.,                                                                          | mol          |
|            |                                           | RTMNU Color Holder from the year 2019-20, 2021-22,2022-                                             | 48           |
| 1          | Aastha                                    | 23(3 Years).                                                                                        |              |
| 5.         | Ms. Ashtha Bokade,                        | ALL INDIA INTER UNIVERSITY TUG OF WAR (WOMEN)                                                       | 10           |
|            | 6 <sup>th</sup> Sem ETC                   | Championships at Kanathur ,Chennai(Tamilnadu) organised                                             | 1 Lage       |
|            | M-7020007875                              | by AMET DEEMED TO BE UNIVERSITY, from 03/04/2023 TO                                                 | for          |
|            |                                           | 05/04/2023                                                                                          | Jr-          |
|            |                                           | RTMNU Color Holder for the year – 2022-23                                                           |              |
| 6.         | Ms. Anam Baig                             | ALL INDIA INTER UNIVERSITY TUG OF WAR (WOMEN)                                                       | λ.,          |
|            | 4 <sup>th</sup> Sem CSE                   | Championships at Kanathur ,Chennai(Tamilnadu) organised                                             | Aller        |
|            | M-9370516422                              | by AMET DEEMED TO BE UNIVERSITY, from 03/04/2023 TO                                                 |              |
|            |                                           | 05/04/2023                                                                                          |              |
| -          | M. Eine Miner                             | RTMNU Color Holder for the year – 2022-23<br>ALL INDIA INTER UNIVERSITY TUG OF WAR (WOMEN)          |              |
| 7.         | Ms.Fiza Khan                              | Championships at Kanathur ,Chennai(Tamilnadu) organised                                             |              |
|            | 4 <sup>th</sup> Sem CSE<br>M - 8010610881 | by AMET DEEMED TO BE UNIVERSITY, from 03/04/2023 TO                                                 | 8 P          |
|            | IAI - 0010010001                          | 05/04/2023                                                                                          | the          |
|            |                                           | RTMNU Color Holder for the year – 2022-23                                                           |              |
| 8.         | Ms. Syed Mehvish Ali                      | KARATE INDIA ORGANIZATION NATIONAL LEVEL KARATE                                                     | n P.         |
| 0.         | 6 <sup>th</sup> Sem CSE                   | JUDGE and MITSUYA-KAI BLACK BELT SHODAN                                                             | Mehciis      |
|            | M - 7972580922                            | AWARDED.                                                                                            | 1.           |
| 9.         | Mr.Sahil Deshmukh                         | ALL INDIA INTER UNIVERSITY (MEN & WOMEN)                                                            |              |
|            | 2 <sup>nd</sup> Sem                       | Championships at Chandigarh(PANJAB) organised by                                                    |              |
|            |                                           | PANJAB UNIVERSITY from 10/03/2023 TO 14/03/2023                                                     | Ahil         |
|            | 1                                         | RTMNU Color Holder for the year – 2022-23                                                           | 01           |
| 10.        | Mr.Nishant Meshram                        | ALL INDIA INTER UNIVERSITY WOODBALL (MEN & WOMEN)                                                   | 0            |
|            | 6 <sup>th</sup> Sem EXPO                  | Championships at Jaipur(Rajasthan), organised by SURESH                                             | Moshrans     |
|            |                                           | GYAN VIHAR UNIVERSITY from 02/04/2023 TO 06/04/2023                                                 | 2            |
|            |                                           | RTMNU Color Holder for the year 2022 23                                                             |              |
| 11.        | Ms. Astha Shende                          | ALL INDIA INTER UNIVERSITY WOODBALL (MEN & WOMEN)                                                   |              |
|            | 6 <sup>th</sup> Sem ETC                   | Championships at Jaipur(Rajasthan), organised by SURESH                                             | Daths        |
|            |                                           | GYAN VIHAR UNIVERSITY from 02/04/2023 TO 06/04/2023                                                 |              |
|            |                                           | RTMNU Color Holder for the year – 2022-23                                                           |              |