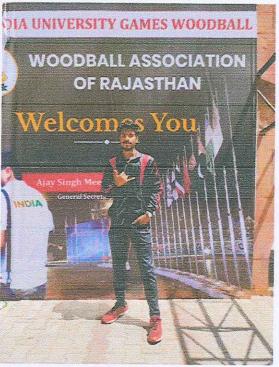

## "Mr.NishantMeshram&Ms. AsthaShendeSelected for ALL INDIA INTER UNIVERSITY WOODBALL (MEN & WOMEN) Championships,Jaipur(Rajasthan)"

Mr NishantMeshram, 6<sup>th</sup>SemEXPO&Ms. AsthaShende6<sup>th</sup>Sem ETCselected in RTM Nagpur University WOODBALL Team to re\_\_\_\_sent RashtrasantTukdojiMaharaj Nagpur University inWOODBALL [ MEN / WOMEN ] team in ALL INDIA INTER UNIVERSITY WOODBALL [ MEN / WOMEN ] Championships scheduled to be held at Jaipur(Rajasthan)Organized by SURESH GYAN VIHAR UNIVERSITY, The competition CONDUCTED on 02/04/2023 TO 06/04/2023.