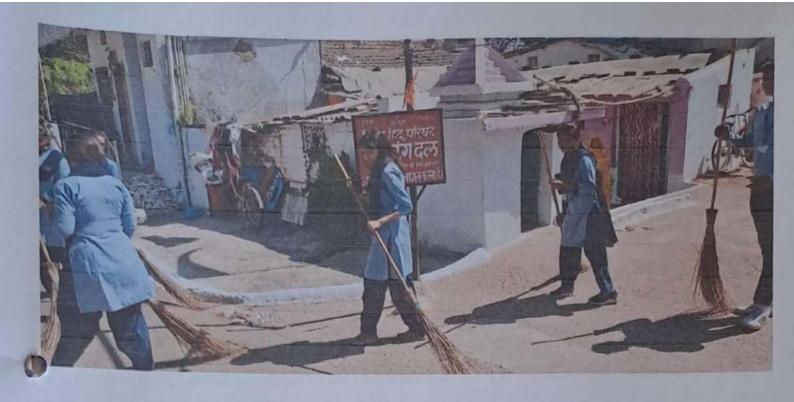

#### Beyond the campus environmental promotional activities

| Sr | Place / Location                                                                                                                                | Activities                                                                                                                                                                                                                                                                                                       |
|----|-------------------------------------------------------------------------------------------------------------------------------------------------|------------------------------------------------------------------------------------------------------------------------------------------------------------------------------------------------------------------------------------------------------------------------------------------------------------------|
| no |                                                                                                                                                 |                                                                                                                                                                                                                                                                                                                  |
| 01 | VISIT TO CSIR-NEERI An institute that provide effective solutions for environmentally sustainable development Nehru Marg, Nagpur, 440020, India | Session on various topic at CSIR-NEERI were conducted as below:-  1. About CSIR NEERI  2. Harit Sangalaya  3. Water Technology and management  4. Pollution Control  5. Green Building and Environment Engineering                                                                                               |
| 02 | VISIT TO GOREWADE WATER TREATMENT PLANT 32, Gorewada Rd, Manjidana Colony, Nagpur, Maharashtra 440013, India                                    | Water treatment is crucial to human health and allows humans to benefit from both drinking and irrigation use. Gorewada Water Treatment Plant is operated by Nagpur Municipal Cooperation, Nagpur. Student gets aware on various topic:-  1. Wastewater Treatment Plant  2. Water Purification Plant and Filters |
| 03 | NSS SPECIAL CAMP "SWACHHA BHARAT SWASTH BHARAT" Naibasti, Nagpur                                                                                | To make India Cleaner and Greener.     Swachh Bharat Swasth Bharat reflects the mindset of Modern India to create a clean and sanitary environment for current and future generations of India                                                                                                                   |
| 04 | NSS ORANISED <b>BICYCLE RALLY</b> ON WORLD CYCLE DAY ROUTE: COLLEGE TO NAI BASTI TO MANGALWARI TO RESIDENCY ROAD TO COLLEGE                     | <ol> <li>Bicycle rally will begin from NMC<br/>with the aim of creating public<br/>awareness about bicycles in the<br/>city and encourage citizens to<br/>use bicycles for better health and<br/>environment.</li> </ol>                                                                                         |