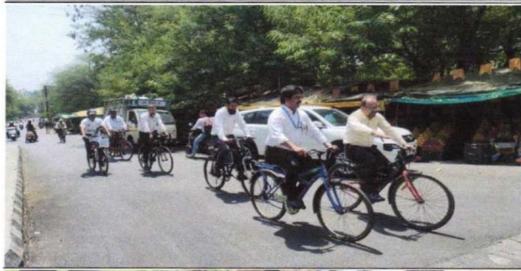

#### Beyond the campus environmental promotional activities

| Sr | Place / Location                                                                                                                                | Activities                                                                                                                                                                                                                                                                                                       |
|----|-------------------------------------------------------------------------------------------------------------------------------------------------|------------------------------------------------------------------------------------------------------------------------------------------------------------------------------------------------------------------------------------------------------------------------------------------------------------------|
| no |                                                                                                                                                 |                                                                                                                                                                                                                                                                                                                  |
| 01 | VISIT TO CSIR-NEERI An institute that provide effective solutions for environmentally sustainable development Nehru Marg, Nagpur, 440020, India | Session on various topic at CSIR-NEERI were conducted as below:-  1. About CSIR NEERI  2. Harit Sangalaya  3. Water Technology and management  4. Pollution Control  5. Green Building and Environment Engineering                                                                                               |
| 02 | VISIT TO GOREWADE WATER TREATMENT PLANT 32, Gorewada Rd, Manjidana Colony, Nagpur, Maharashtra 440013, India                                    | Water treatment is crucial to human health and allows humans to benefit from both drinking and irrigation use. Gorewada Water Treatment Plant is operated by Nagpur Municipal Cooperation, Nagpur. Student gets aware on various topic:-  1. Wastewater Treatment Plant  2. Water Purification Plant and Filters |
| 03 | NSS SPECIAL CAMP "SWACHHA BHARAT SWASTH BHARAT" Naibasti, Nagpur                                                                                | To make India Cleaner and Greener.     Swachh Bharat Swasth Bharat reflects the mindset of Modern India to create a clean and sanitary environment for current and future generations of India                                                                                                                   |
| 04 | NSS ORANISED <b>BICYCLE RALLY</b> ON WORLD CYCLE DAY ROUTE: COLLEGE TO NAI BASTI TO MANGALWARI TO RESIDENCY ROAD TO COLLEGE                     | <ol> <li>Bicycle rally will begin from NMC<br/>with the aim of creating public<br/>awareness about bicycles in the<br/>city and encourage citizens to<br/>use bicycles for better health and<br/>environment.</li> </ol>                                                                                         |