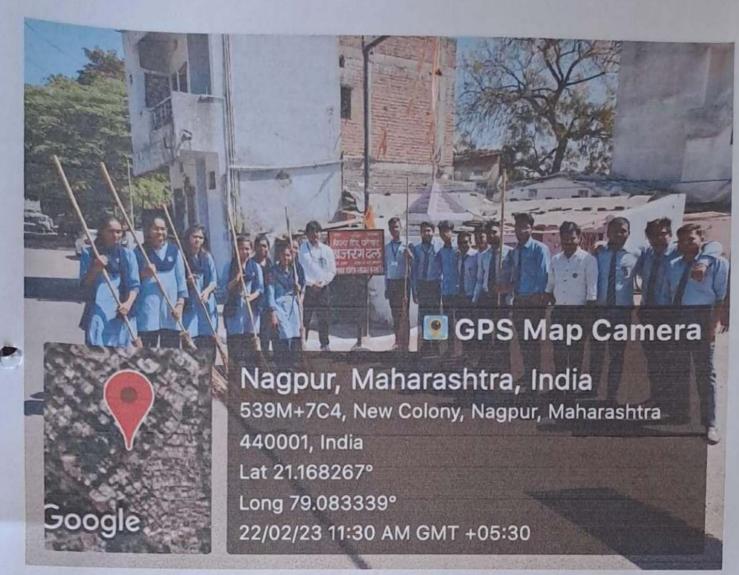

#### Beyond the campus environmental promotional activities

| Sr | Place / Location                                                                                                                                | Activities                                                                                                                                                                                                                                                                                                       |
|----|-------------------------------------------------------------------------------------------------------------------------------------------------|------------------------------------------------------------------------------------------------------------------------------------------------------------------------------------------------------------------------------------------------------------------------------------------------------------------|
| no |                                                                                                                                                 |                                                                                                                                                                                                                                                                                                                  |
| 01 | VISIT TO CSIR-NEERI An institute that provide effective solutions for environmentally sustainable development Nehru Marg, Nagpur, 440020, India | Session on various topic at CSIR-NEERI were conducted as below:-  1. About CSIR NEERI  2. Harit Sangalaya  3. Water Technology and management  4. Pollution Control  5. Green Building and Environment Engineering                                                                                               |
| 02 | VISIT TO GOREWADE WATER TREATMENT PLANT 32, Gorewada Rd, Manjidana Colony, Nagpur, Maharashtra 440013, India                                    | Water treatment is crucial to human health and allows humans to benefit from both drinking and irrigation use. Gorewada Water Treatment Plant is operated by Nagpur Municipal Cooperation, Nagpur. Student gets aware on various topic:-  1. Wastewater Treatment Plant  2. Water Purification Plant and Filters |
| 03 | NSS SPECIAL CAMP "SWACHHA BHARAT SWASTH BHARAT" Naibasti, Nagpur                                                                                | To make India Cleaner and Greener.     Swachh Bharat Swasth Bharat reflects the mindset of Modern India to create a clean and sanitary environment for current and future generations of India                                                                                                                   |
| 04 | NSS ORANISED <b>BICYCLE RALLY</b> ON WORLD CYCLE DAY ROUTE: COLLEGE TO NAI BASTI TO MANGALWARI TO RESIDENCY ROAD TO COLLEGE                     | <ol> <li>Bicycle rally will begin from NMC<br/>with the aim of creating public<br/>awareness about bicycles in the<br/>city and encourage citizens to<br/>use bicycles for better health and<br/>environment.</li> </ol>                                                                                         |