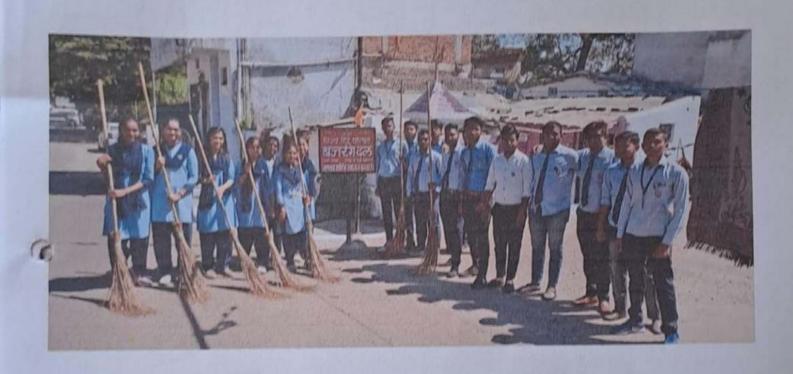

#### Beyond the campus environmental promotional activities

| Sr | Place / Location                                                                                                                                | Activities                                                                                                                                                                                                                                                                                                       |
|----|-------------------------------------------------------------------------------------------------------------------------------------------------|------------------------------------------------------------------------------------------------------------------------------------------------------------------------------------------------------------------------------------------------------------------------------------------------------------------|
| no |                                                                                                                                                 |                                                                                                                                                                                                                                                                                                                  |
| 01 | VISIT TO CSIR-NEERI An institute that provide effective solutions for environmentally sustainable development Nehru Marg, Nagpur, 440020, India | Session on various topic at CSIR-NEERI were conducted as below:-  1. About CSIR NEERI  2. Harit Sangalaya  3. Water Technology and management  4. Pollution Control  5. Green Building and Environment Engineering                                                                                               |
| 02 | VISIT TO GOREWADE WATER TREATMENT PLANT 32, Gorewada Rd, Manjidana Colony, Nagpur, Maharashtra 440013, India                                    | Water treatment is crucial to human health and allows humans to benefit from both drinking and irrigation use. Gorewada Water Treatment Plant is operated by Nagpur Municipal Cooperation, Nagpur. Student gets aware on various topic:-  1. Wastewater Treatment Plant  2. Water Purification Plant and Filters |
| 03 | NSS SPECIAL CAMP "SWACHHA BHARAT SWASTH BHARAT" Naibasti, Nagpur                                                                                | To make India Cleaner and Greener.     Swachh Bharat Swasth Bharat reflects the mindset of Modern India to create a clean and sanitary environment for current and future generations of India                                                                                                                   |
| 04 | NSS ORANISED <b>BICYCLE RALLY</b> ON WORLD CYCLE DAY ROUTE: COLLEGE TO NAI BASTI TO MANGALWARI TO RESIDENCY ROAD TO COLLEGE                     | <ol> <li>Bicycle rally will begin from NMC<br/>with the aim of creating public<br/>awareness about bicycles in the<br/>city and encourage citizens to<br/>use bicycles for better health and<br/>environment.</li> </ol>                                                                                         |