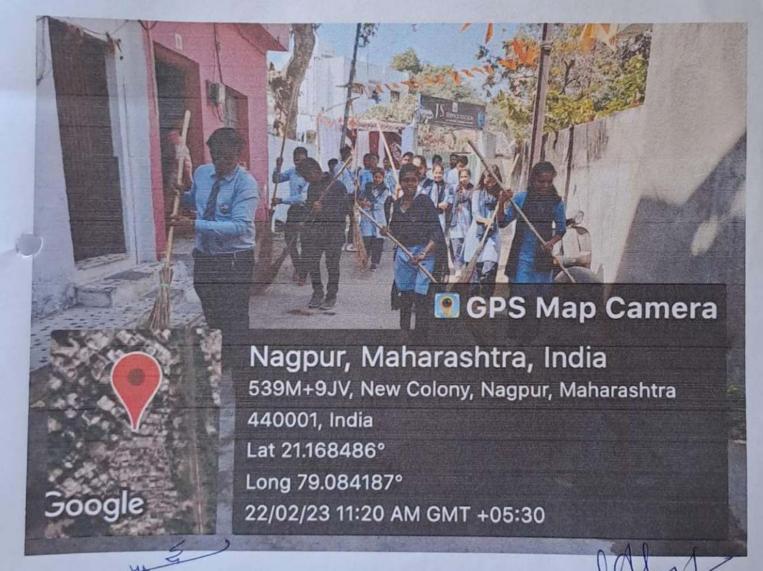

#### Beyond the campus environmental promotional activities

| Sr | Place / Location                                                                                                                                | Activities                                                                                                                                                                                                                                                                                                       |
|----|-------------------------------------------------------------------------------------------------------------------------------------------------|------------------------------------------------------------------------------------------------------------------------------------------------------------------------------------------------------------------------------------------------------------------------------------------------------------------|
| no |                                                                                                                                                 |                                                                                                                                                                                                                                                                                                                  |
| 01 | VISIT TO CSIR-NEERI An institute that provide effective solutions for environmentally sustainable development Nehru Marg, Nagpur, 440020, India | Session on various topic at CSIR-NEERI were conducted as below:-  1. About CSIR NEERI  2. Harit Sangalaya  3. Water Technology and management  4. Pollution Control  5. Green Building and Environment Engineering                                                                                               |
| 02 | VISIT TO GOREWADE WATER TREATMENT PLANT 32, Gorewada Rd, Manjidana Colony, Nagpur, Maharashtra 440013, India                                    | Water treatment is crucial to human health and allows humans to benefit from both drinking and irrigation use. Gorewada Water Treatment Plant is operated by Nagpur Municipal Cooperation, Nagpur. Student gets aware on various topic:-  1. Wastewater Treatment Plant  2. Water Purification Plant and Filters |
| 03 | NSS SPECIAL CAMP "SWACHHA BHARAT SWASTH BHARAT" Naibasti, Nagpur                                                                                | To make India Cleaner and Greener.     Swachh Bharat Swasth Bharat reflects the mindset of Modern India to create a clean and sanitary environment for current and future generations of India                                                                                                                   |
| 04 | NSS ORANISED <b>BICYCLE RALLY</b> ON WORLD CYCLE DAY ROUTE: COLLEGE TO NAI BASTI TO MANGALWARI TO RESIDENCY ROAD TO COLLEGE                     | <ol> <li>Bicycle rally will begin from NMC<br/>with the aim of creating public<br/>awareness about bicycles in the<br/>city and encourage citizens to<br/>use bicycles for better health and<br/>environment.</li> </ol>                                                                                         |