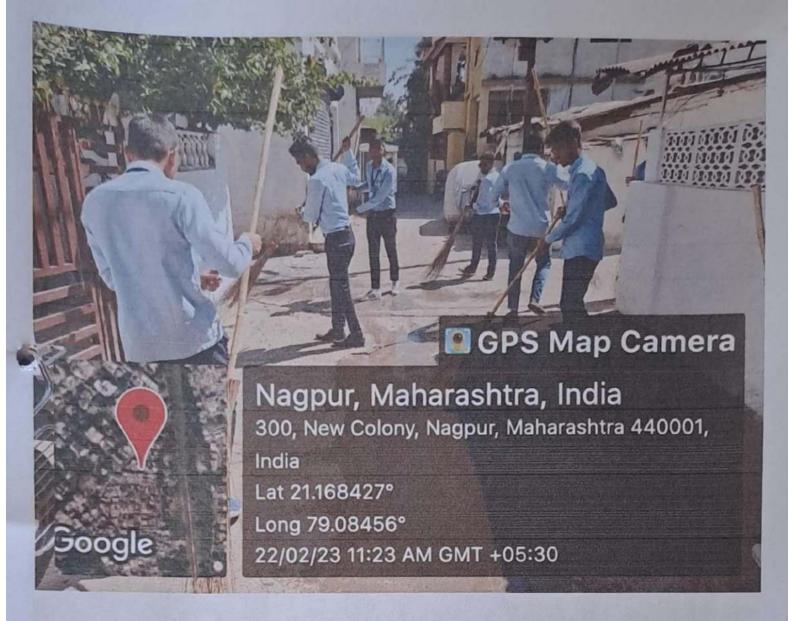

#### Beyond the campus environmental promotional activities

| Sr | Place / Location                                                                                                                                | Activities                                                                                                                                                                                                                                                                                                       |
|----|-------------------------------------------------------------------------------------------------------------------------------------------------|------------------------------------------------------------------------------------------------------------------------------------------------------------------------------------------------------------------------------------------------------------------------------------------------------------------|
| no |                                                                                                                                                 |                                                                                                                                                                                                                                                                                                                  |
| 01 | VISIT TO CSIR-NEERI An institute that provide effective solutions for environmentally sustainable development Nehru Marg, Nagpur, 440020, India | Session on various topic at CSIR-NEERI were conducted as below:-  1. About CSIR NEERI  2. Harit Sangalaya  3. Water Technology and management  4. Pollution Control  5. Green Building and Environment Engineering                                                                                               |
| 02 | VISIT TO GOREWADE WATER TREATMENT PLANT 32, Gorewada Rd, Manjidana Colony, Nagpur, Maharashtra 440013, India                                    | Water treatment is crucial to human health and allows humans to benefit from both drinking and irrigation use. Gorewada Water Treatment Plant is operated by Nagpur Municipal Cooperation, Nagpur. Student gets aware on various topic:-  1. Wastewater Treatment Plant  2. Water Purification Plant and Filters |
| 03 | NSS SPECIAL CAMP "SWACHHA BHARAT SWASTH BHARAT" Naibasti, Nagpur                                                                                | To make India Cleaner and Greener.     Swachh Bharat Swasth Bharat reflects the mindset of Modern India to create a clean and sanitary environment for current and future generations of India                                                                                                                   |
| 04 | NSS ORANISED <b>BICYCLE RALLY</b> ON WORLD CYCLE DAY ROUTE: COLLEGE TO NAI BASTI TO MANGALWARI TO RESIDENCY ROAD TO COLLEGE                     | <ol> <li>Bicycle rally will begin from NMC<br/>with the aim of creating public<br/>awareness about bicycles in the<br/>city and encourage citizens to<br/>use bicycles for better health and<br/>environment.</li> </ol>                                                                                         |