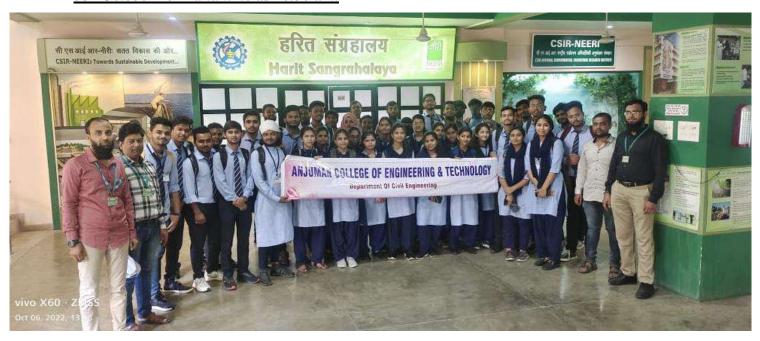

#### Beyond the campus environmental promotional activities

| Sr | Place / Location                                                                                                                                | Activities                                                                                                                                                                                                                                                                                                       |
|----|-------------------------------------------------------------------------------------------------------------------------------------------------|------------------------------------------------------------------------------------------------------------------------------------------------------------------------------------------------------------------------------------------------------------------------------------------------------------------|
| no |                                                                                                                                                 |                                                                                                                                                                                                                                                                                                                  |
| 01 | VISIT TO CSIR-NEERI An institute that provide effective solutions for environmentally sustainable development Nehru Marg, Nagpur, 440020, India | Session on various topic at CSIR-NEERI were conducted as below:-  1. About CSIR NEERI  2. Harit Sangalaya  3. Water Technology and management  4. Pollution Control  5. Green Building and Environment Engineering                                                                                               |
| 02 | VISIT TO GOREWADE WATER TREATMENT PLANT 32, Gorewada Rd, Manjidana Colony, Nagpur, Maharashtra 440013, India                                    | Water treatment is crucial to human health and allows humans to benefit from both drinking and irrigation use. Gorewada Water Treatment Plant is operated by Nagpur Municipal Cooperation, Nagpur. Student gets aware on various topic:-  1. Wastewater Treatment Plant  2. Water Purification Plant and Filters |
| 03 | NSS SPECIAL CAMP "SWACHHA BHARAT SWASTH BHARAT" Naibasti, Nagpur                                                                                | To make India Cleaner and Greener.     Swachh Bharat Swasth Bharat reflects the mindset of Modern India to create a clean and sanitary environment for current and future generations of India                                                                                                                   |
| 04 | NSS ORANISED <b>BICYCLE RALLY</b> ON WORLD CYCLE DAY ROUTE: COLLEGE TO NAI BASTI TO MANGALWARI TO RESIDENCY ROAD TO COLLEGE                     | <ol> <li>Bicycle rally will begin from NMC<br/>with the aim of creating public<br/>awareness about bicycles in the<br/>city and encourage citizens to<br/>use bicycles for better health and<br/>environment.</li> </ol>                                                                                         |

### **ACADEMIC YEAR 2022-23**

| Name of Event: Site Visit to CSIR-NEERI      | Date of Event:06/10/2022            |
|----------------------------------------------|-------------------------------------|
| Name of Organizers: Civil Dept. , ACET       | Duration of Event: 1 Day            |
| Name of Coordinators: Prof. Syed Sohailuddin | Place of Event: Nehru Marg, Nagpur. |

#### Sub: Visit to CSIR-NEERI

Dear Sir.

This has reference to your letter dtd. 20th September, 2022 regarding the visit of 55 BE third year Civil Engineering students and 2 Faculty Members to CSIR-NEERI. The students may visit CSIR-NEERI on 6th October, 2022 between 11.00 am to 01.30 pm.