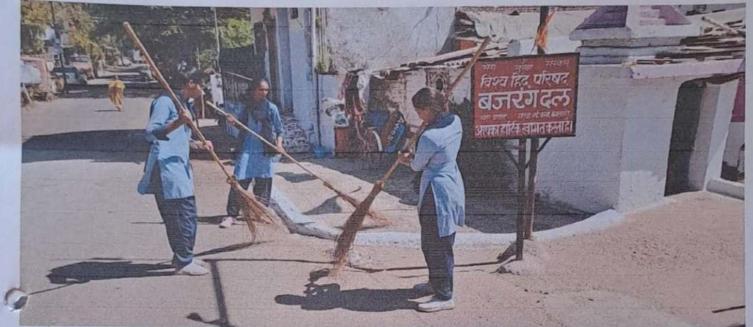

#### Beyond the campus environmental promotional activities

| Sr | Place / Location                                                                                                                                | Activities                                                                                                                                                                                                                                                                                                       |
|----|-------------------------------------------------------------------------------------------------------------------------------------------------|------------------------------------------------------------------------------------------------------------------------------------------------------------------------------------------------------------------------------------------------------------------------------------------------------------------|
| no |                                                                                                                                                 |                                                                                                                                                                                                                                                                                                                  |
| 01 | VISIT TO CSIR-NEERI An institute that provide effective solutions for environmentally sustainable development Nehru Marg, Nagpur, 440020, India | Session on various topic at CSIR-NEERI were conducted as below:-  1. About CSIR NEERI  2. Harit Sangalaya  3. Water Technology and management  4. Pollution Control  5. Green Building and Environment Engineering                                                                                               |
| 02 | VISIT TO GOREWADE WATER TREATMENT PLANT 32, Gorewada Rd, Manjidana Colony, Nagpur, Maharashtra 440013, India                                    | Water treatment is crucial to human health and allows humans to benefit from both drinking and irrigation use. Gorewada Water Treatment Plant is operated by Nagpur Municipal Cooperation, Nagpur. Student gets aware on various topic:-  1. Wastewater Treatment Plant  2. Water Purification Plant and Filters |
| 03 | NSS SPECIAL CAMP "SWACHHA BHARAT SWASTH BHARAT" Naibasti, Nagpur                                                                                | To make India Cleaner and Greener.     Swachh Bharat Swasth Bharat reflects the mindset of Modern India to create a clean and sanitary environment for current and future generations of India                                                                                                                   |
| 04 | NSS ORANISED <b>BICYCLE RALLY</b> ON WORLD CYCLE DAY ROUTE: COLLEGE TO NAI BASTI TO MANGALWARI TO RESIDENCY ROAD TO COLLEGE                     | <ol> <li>Bicycle rally will begin from NMC<br/>with the aim of creating public<br/>awareness about bicycles in the<br/>city and encourage citizens to<br/>use bicycles for better health and<br/>environment.</li> </ol>                                                                                         |