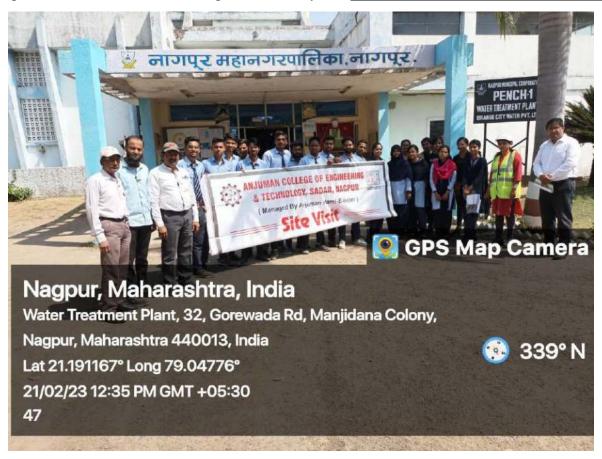

#### Beyond the campus environmental promotional activities

| Sr | Place / Location                                                                                                                                | Activities                                                                                                                                                                                                                                                                                                       |
|----|-------------------------------------------------------------------------------------------------------------------------------------------------|------------------------------------------------------------------------------------------------------------------------------------------------------------------------------------------------------------------------------------------------------------------------------------------------------------------|
| no |                                                                                                                                                 |                                                                                                                                                                                                                                                                                                                  |
| 01 | VISIT TO CSIR-NEERI An institute that provide effective solutions for environmentally sustainable development Nehru Marg, Nagpur, 440020, India | Session on various topic at CSIR-NEERI were conducted as below:-  1. About CSIR NEERI  2. Harit Sangalaya  3. Water Technology and management  4. Pollution Control  5. Green Building and Environment Engineering                                                                                               |
| 02 | VISIT TO GOREWADE WATER TREATMENT PLANT 32, Gorewada Rd, Manjidana Colony, Nagpur, Maharashtra 440013, India                                    | Water treatment is crucial to human health and allows humans to benefit from both drinking and irrigation use. Gorewada Water Treatment Plant is operated by Nagpur Municipal Cooperation, Nagpur. Student gets aware on various topic:-  1. Wastewater Treatment Plant  2. Water Purification Plant and Filters |
| 03 | NSS SPECIAL CAMP "SWACHHA BHARAT SWASTH BHARAT" Naibasti, Nagpur                                                                                | To make India Cleaner and Greener.     Swachh Bharat Swasth Bharat reflects the mindset of Modern India to create a clean and sanitary environment for current and future generations of India                                                                                                                   |
| 04 | NSS ORANISED <b>BICYCLE RALLY</b> ON WORLD CYCLE DAY ROUTE: COLLEGE TO NAI BASTI TO MANGALWARI TO RESIDENCY ROAD TO COLLEGE                     | <ol> <li>Bicycle rally will begin from NMC<br/>with the aim of creating public<br/>awareness about bicycles in the<br/>city and encourage citizens to<br/>use bicycles for better health and<br/>environment.</li> </ol>                                                                                         |