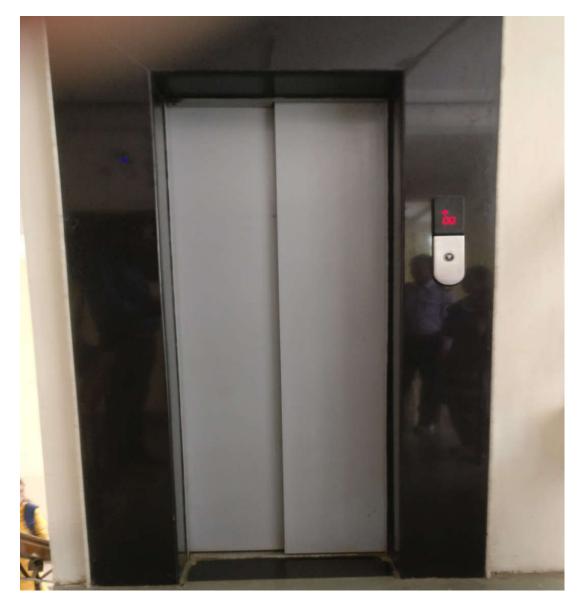

## LIFTFACILITY IN A.C.E.T BUILDING

| ТҮРЕ      | DEGREE            | DMS           |  |  |  |
|-----------|-------------------|---------------|--|--|--|
| LATTITUDE | 21.16484          | 21° 9' 53.42" |  |  |  |
| LONGITUDE | 79.08061          | 79° 4' 50.2"  |  |  |  |
| LIFT      |                   |               |  |  |  |
|           | ACET SADAR NAGPUR |               |  |  |  |