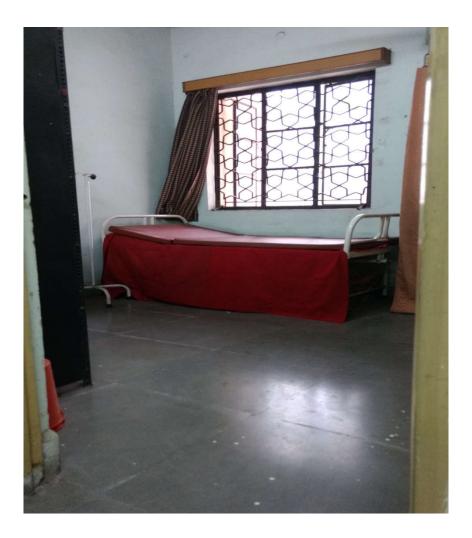

### SICK ROOM IN A.C.E T BUILDING

| ТҮРЕ              | DEGREE   | DMS           |  |
|-------------------|----------|---------------|--|
| LATTITUDE         | 21.16522 | 21° 9' 54.79" |  |
| LONGITUDE         | 79.08100 | 79° 4' 51.6"  |  |
| SICK ROOM         |          |               |  |
| ACET SADAR NAGPUR |          |               |  |