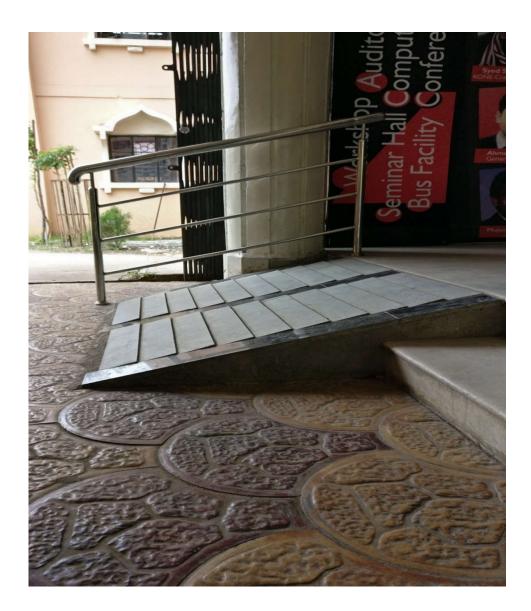

## RAMP FACILITY IN A.C.E.T BUILDING

| ТҮРЕ              | DEGREE   | DMS           |  |
|-------------------|----------|---------------|--|
| LATTITUDE         | 21.16505 | 21° 9' 54.18" |  |
| LONGITUDE         | 79.08051 | 79° 4' 49.84" |  |
| RAMP              |          |               |  |
| ACET SADAR NAGPUR |          |               |  |