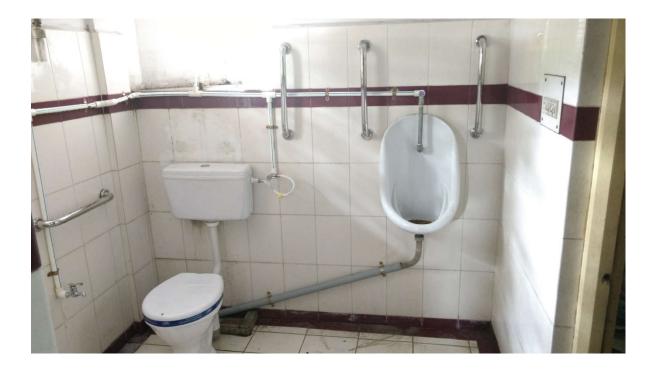

**Barrier Free Built Environment for Disable Person and Elder Person** 

## **RESTROOM (DIVYANGJAN) FACILITY FOR DISABLE PERSON**

| ΤΥΡΕ      | DEGREE            | DMS           |  |  |  |
|-----------|-------------------|---------------|--|--|--|
| LATTITUDE | 21.16515          | 21° 9' 54.54" |  |  |  |
| LONGITUDE | 79.08099          | 79° 4' 51.56" |  |  |  |
|           | REST ROOM         |               |  |  |  |
|           | ACET SADAR NAGPUR |               |  |  |  |